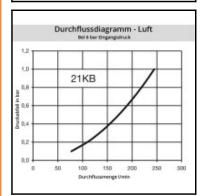

## Datasheet of 21SBIW17RKX Plug with female thread











## Description

Plug double shut-off, female thread G 3/8, nominal diameter 5, <35 bar, stainless steel AISI 303, seal FFKM

Mini industrial coupling with the world's most popular profile in this nominal diameter. Above average flow performance for liquid and gaseous medio. Coupling system with single-hand operation. Small dimensions and large band width in materials and valve variants.

## **Details**

| Series long:  Bore in mm:  5 Bore area in mm²:  20 Advantages:  One-hand operation. Small dimensions.  Working pressure:  35 bar maximum static working pressure with safety factor 4 to 1.  -20°C up to +100°C (NBR) -40°C up to +120/150°C (EPDM) -15°C up to +200°C (FKM) depending on the medium.  Shut-Off:  Plug Double Shut-Off Connection:  Female thread 3/8°  Connection description: