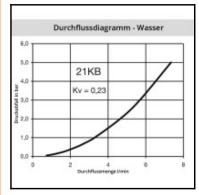

## Datasheet of 21SBIW17RKX Plug with female thread











## Description

Plug double shut-off, female thread G 3/8, nominal diameter 5, <35 bar, stainless steel AISI 303, seal FFKM

Mini industrial coupling with the world's most popular profile in this nominal diameter. Above average flow performance for liquid and gaseous medio. Coupling system with single-hand operation. Small dimensions and large band width in materials and valve variants.

## **Details**

| Series long:  Bore in mm:  5 Bore area in mm²:  20 Advantages:  One-hand operation. Small dimensions.  Working pressure:  35 bar maximum static working pressure with safety factor 4 to 1.  -20°C up to +100°C (NBR) -40°C up to +120/150°C (EPDM) -15°C up to +200°C (FKM) depending on the medium.  Shut-Off:  Plug Double Shut-Off Connection:  Female thread 3/8°  Connection description:  Fe