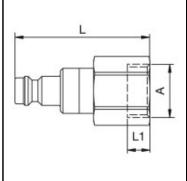

## Dimensions

| Connection A: | G 3/8 |
|---------------|-------|
| L mm:         | 42    |
| L1 mm:        | 9     |
| SW mm:        | 19    |