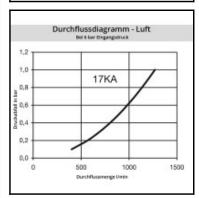

## Details

| Series:                                   | 17                                                                                                             |
|-------------------------------------------|----------------------------------------------------------------------------------------------------------------|
| Series long:                              | 17SF                                                                                                           |
| Bore in mm:                               | 5                                                                                                              |
| Bore area in mm <sup>2</sup> :            | 20                                                                                                             |
| Advantages:                               | One-hand operation. Schlanke Bauweise, light weight.<br>UltraFlo valve.                                        |
| Working pressure:                         | 35 bar maximum static working pressure with safety<br>factor 4 to 1.                                           |
| Working temperature:                      | -20°C up to +100°C (NBR) -40°C up to +120/150°C<br>(EPDM) -15°C up to +200°C (FKM) depending on the<br>medium. |
| Shut-Off:                                 | Plug Straight-Through                                                                                          |
| Connection:                               | Hose barb 13mm LW(1/2")                                                                                        |
| Connection description:                   | Hose barb 13mm LW(1/2")                                                                                        |
| Connection type:                          | Hose barb                                                                                                      |
| Material:                                 | Steel nickel-plated                                                                                            |
| Material description:                     | Steel 9SMnPb28K 1.0718                                                                                         |
| Surface:                                  | nickel plated                                                                                                  |
| Weight in kg:                             | 0,0225                                                                                                         |
| Self-venting coupling:                    | No                                                                                                             |
| Safety locking system:                    | No                                                                                                             |
| Single-hand operation:                    | Yes                                                                                                            |
| Two-hand operation:                       | No                                                                                                             |
| Ball locking:                             | No                                                                                                             |
| Pin lock:                                 | No                                                                                                             |
| Ultra-FLO-valve:                          | Yes                                                                                                            |
| Vacuum suitable:                          | Yes                                                                                                            |
| Water-resistant:                          | No                                                                                                             |
| Flat-sealing:                             | No                                                                                                             |
| Suitable breath / respiratory protection: | No                                                                                                             |
| Pressure eliminator:                      | No                                                                                                             |
| Hydraulics:                               | No                                                                                                             |
| Pneumatics:                               | Yes                                                                                                            |
| Standard product:                         | No                                                                                                             |
| Mould coupling:                           | No                                                                                                             |