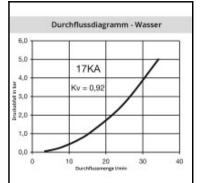

## Details

| Series:                                   | 17                                                                                                             |
|-------------------------------------------|----------------------------------------------------------------------------------------------------------------|
| Series long:                              | 17SF                                                                                                           |
| Bore in mm:                               | 5                                                                                                              |
| Bore area in mm <sup>2</sup> :            | 20                                                                                                             |
| Advantages:                               | One-hand operation. Schlanke Bauweise, light weight.<br>UltraFlo valve.                                        |
| Working pressure:                         | 35 bar maximum static working pressure with safety<br>factor 4 to 1.                                           |
| Working temperature:                      | -20°C up to +100°C (NBR) -40°C up to +120/150°C<br>(EPDM) -15°C up to +200°C (FKM) depending on the<br>medium. |
| Shut-Off:                                 | Plug Straight-Through                                                                                          |
| Connection:                               | Hose barb 13mm LW(1/2")                                                                                        |
| Connection description:                   | Hose barb 13mm LW(1/2")                                                                                        |
| Connection type:                          | Hose barb                                                                                                      |
| Material:                                 | Steel nickel-plated                                                                                            |
| Material description:                     | Steel 9SMnPb28K 1.0718                                                                                         |
| Surface:                                  | nickel plated                                                                                                  |
| Weight in kg:                             | 0,0225                                                                                                         |
| Self-venting coupling:                    | No                                                                                                             |
| Safety locking system:                    | No                                                                                                             |
| Single-hand operation:                    | Yes                                                                                                            |
| Two-hand operation:                       | No                                                                                                             |
| Ball locking:                             | No                                                                                                             |
| Pin lock:                                 | No                                                                                                             |
| Ultra-FLO-valve:                          | Yes                                                                                                            |
| Vacuum suitable:                          | Yes                                                                                                            |
| Water-resistant:                          | No                                                                                                             |
| Flat-sealing:                             | No                                                                                                             |
| Suitable breath / respiratory protection: | No                                                                                                             |
| Pressure eliminator:                      | No                                                                                                             |
| Hydraulics:                               | No                                                                                                             |
| Pneumatics:                               | Yes                                                                                                            |
| Standard product:                         | No                                                                                                             |
| Mould coupling:                           | No                                                                                                             |