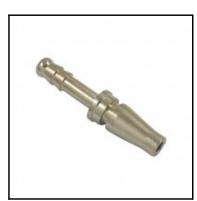

## Datasheet of 17SFTF13SXN Plug with hose barb

## Description

Plug straight-through, hose barb 13mm (1/2), nominal diameter 5, <35 bar, steel nickel plated

Brass/steel industrial coupling with English profile specifically suited to compressed air applications in industry. Coupling system with single-hand operation. UltraFlo valve for optimum flow and low pressure drop. Versatile due to slim design and light weight.