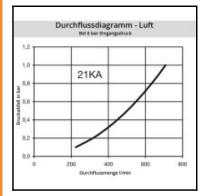

### Description

Quick coupling single shut-off, female thread G 1/4, nominal diameter 5, <35 bar, brass, seal FKM

Mini industrial coupling with the world's most popular profile in this nominal diameter. Above average flow performance for liquid and gaseous medio. Coupling system with single-hand operation. Small dimensions and large band width in materials and valve variants.