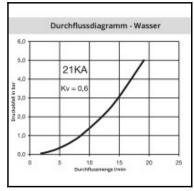

### Description

Quick coupling single shut-off, female thread G 1/4, nominal diameter 5, <35 bar, brass, seal FKM

Mini industrial coupling with the world's most popular profile in this nominal diameter. Above average flow performance for liquid and gaseous medio. Coupling system with single-hand operation. Small dimensions and large band width in materials and valve variants.