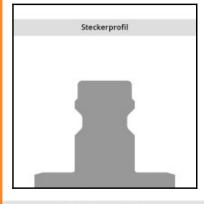

### Description

Quick coupling single shut-off, female thread G 1/4, nominal diameter 5, <35 bar, brass, seal FKM

Mini industrial coupling with the world's most popular profile in this nominal diameter. Above average flow performance for liquid and gaseous medio. Coupling system with single-hand operation. Small dimensions and large band width in materials and valve variants.