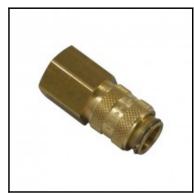

### Description

Quick coupling single shut-off, female thread G 1/4, nominal diameter 5, <35 bar, brass, seal FKM

Mini industrial coupling with the world's most popular profile in this nominal diameter. Above average flow performance for liquid and gaseous medio. Coupling system with single-hand operation. Small dimensions and large band width in materials and valve variants.