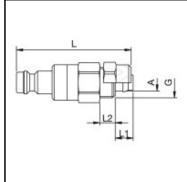

## **Dimensions**

| Connection A: | 4 x 6 mm |
|---------------|----------|
| G mm:         | M 10 x 1 |
| L mm:         | 46       |
| L1 mm:        | 7        |
| L2 mm:        | 6        |
| SW mm:        | 14       |