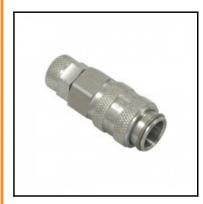

## Description

Quick coupling double shut-off, with hose nut 4 x 6 mm, nominal diameter 5, <35 bar, stainless steel AISI 303, seal FFKM

Mini industrial coupling with the world's most popular profile in this nominal diameter. Above average flow performance for liquid and gaseous medio. Coupling system with single-hand operation. Small dimensions and large band width in materials and valve variants.