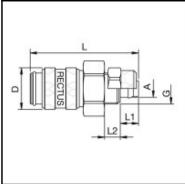

## Dimensions

| Connection A: | 4 x 6 mm |
|---------------|----------|
| D mm:         | 16       |
| G mm:         | M 10 x 1 |
| L mm:         | 42       |
| L1 mm:        | 7        |
| L2 mm:        | 6        |
| SW mm:        | 14       |