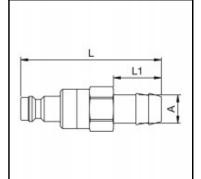

## Dimensions

| Connection A: | 6 mm |
|---------------|------|
| L mm:         | 50   |
| L1 mm:        | 17   |
| SW mm:        | 14   |