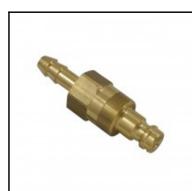

## Description

Plug double shut-off, hose barb 6mm (1/4), nominal diameter 5, <35 bar, brass, seal FKM

Mini industrial coupling with the world's most popular profile in this nominal diameter. Above average flow performance for liquid and gaseous medio. Coupling system with single-hand operation. Small dimensions and large band width in materials and valve variants.

## Details

| Series:                                   | 21                                                                                                                                     |  |
|-------------------------------------------|----------------------------------------------------------------------------------------------------------------------------------------|--|
| Series long:                              | 21SB                                                                                                                                   |  |
| Bore in mm:                               | 5                                                                                                                                      |  |
| Bore area in mm²:                         | 20                                                                                                                                     |  |
| Advantages:                               | One-hand operation. Small dimensions.                                                                                                  |  |
| Working pressure:                         | 35 bar maximum static working pressure with safety factor 4 to 1.                                                                      |  |
| Working temperature:                      | -20°C up to +100°C (NBR) -40°C up to +120/150°C<br>(EPDM) -15°C up to +200°C (FKM) 0°C up to +316°C<br>(FFKM) depending on the medium. |  |
| Shut-Off:                                 | Plug Double Shut-Off                                                                                                                   |  |
| Connection:                               | Hose barb 6mm LW(1/4")                                                                                                                 |  |
| Connection description:                   | Hose barb 6mm LW(1/4")                                                                                                                 |  |
| Connection type:                          | Hose barb                                                                                                                              |  |
| Material:                                 | Brass                                                                                                                                  |  |
| Material description:                     | Brass CuZn39Pb3 2.0401 (except sleeve)                                                                                                 |  |
| Seal description:                         | Fluororubber                                                                                                                           |  |
| Surface:                                  | blank finish                                                                                                                           |  |
| Material connection:                      | Brass                                                                                                                                  |  |
| Material valve:                           | Brass                                                                                                                                  |  |
| Material spring snap ring:                | stainless steel AISI 301                                                                                                               |  |
| Material seal:                            | Viton®                                                                                                                                 |  |
| Weight in kg:                             | 0,023                                                                                                                                  |  |
| Self-venting coupling:                    | No                                                                                                                                     |  |
| Safety locking system:                    | No                                                                                                                                     |  |
| Single-hand operation:                    | Yes                                                                                                                                    |  |
| Two-hand operation:                       | No                                                                                                                                     |  |
| Ball locking:                             | No                                                                                                                                     |  |
| Pin lock:                                 | No                                                                                                                                     |  |
| Ultra-FLO-valve:                          | No                                                                                                                                     |  |
| Vacuum suitable:                          | Yes                                                                                                                                    |  |
| Water-resistant:                          | No                                                                                                                                     |  |
| Flat-sealing:                             | No                                                                                                                                     |  |
| Suitable breath / respiratory protection: | No                                                                                                                                     |  |
| Pressure eliminator:                      | No                                                                                                                                     |  |
| Hydraulics:                               | No                                                                                                                                     |  |
| Pneumatics:                               | Yes                                                                                                                                    |  |
| Standard product:                         | No                                                                                                                                     |  |
| Mould coupling:                           | No                                                                                                                                     |  |