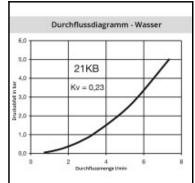

## Details

| Series:                                   | 21                                                                                                                                     |  |
|-------------------------------------------|----------------------------------------------------------------------------------------------------------------------------------------|--|
| Series long:                              | 21SB                                                                                                                                   |  |
| Bore in mm:                               | 5                                                                                                                                      |  |
| Bore area in mm²:                         | 20                                                                                                                                     |  |
| Advantages:                               | One-hand operation. Small dimensions.                                                                                                  |  |
| Working pressure:                         | 35 bar maximum static working pressure with safety factor 4 to 1.                                                                      |  |
| Working temperature:                      | -20°C up to +100°C (NBR) -40°C up to +120/150°C<br>(EPDM) -15°C up to +200°C (FKM) 0°C up to +316°C<br>(FFKM) depending on the medium. |  |
| Shut-Off:                                 | Plug Double Shut-Off                                                                                                                   |  |
| Connection:                               | Hose barb 6mm LW(1/4")                                                                                                                 |  |
| Connection description:                   | Hose barb 6mm LW(1/4")                                                                                                                 |  |
| Connection type:                          | Hose barb                                                                                                                              |  |
| Material:                                 | Brass                                                                                                                                  |  |
| Material description:                     | Brass CuZn39Pb3 2.0401 (except sleeve)                                                                                                 |  |
| Seal description:                         | Fluororubber                                                                                                                           |  |
| Surface:                                  | blank finish                                                                                                                           |  |
| Material connection:                      | Brass                                                                                                                                  |  |
| Material valve:                           | Brass                                                                                                                                  |  |
| Material spring snap ring:                | stainless steel AISI 301                                                                                                               |  |
| Material seal:                            | Viton®                                                                                                                                 |  |
| Weight in kg:                             | 0,023                                                                                                                                  |  |
| Self-venting coupling:                    | No                                                                                                                                     |  |
| Safety locking system:                    | No                                                                                                                                     |  |
| Single-hand operation:                    | Yes                                                                                                                                    |  |
| Two-hand operation:                       | No                                                                                                                                     |  |
| Ball locking:                             | No                                                                                                                                     |  |
| Pin lock:                                 | No                                                                                                                                     |  |
| Ultra-FLO-valve:                          | No                                                                                                                                     |  |
| Vacuum suitable:                          | Yes                                                                                                                                    |  |
| Water-resistant:                          | No                                                                                                                                     |  |
| Flat-sealing:                             | No                                                                                                                                     |  |
| Suitable breath / respiratory protection: | No                                                                                                                                     |  |
| Pressure eliminator:                      | No                                                                                                                                     |  |
| Hydraulics:                               | No                                                                                                                                     |  |
| Pneumatics:                               | Yes                                                                                                                                    |  |
| Standard product:                         | No                                                                                                                                     |  |
| Mould coupling:                           | No                                                                                                                                     |  |