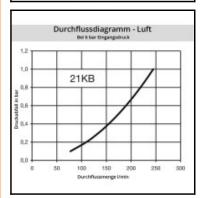

## Details

| Series:                                   | 21                                                                                                                                     |  |
|-------------------------------------------|----------------------------------------------------------------------------------------------------------------------------------------|--|
| Series long:                              | 21SB                                                                                                                                   |  |
| Bore in mm:                               | 5                                                                                                                                      |  |
| Bore area in mm²:                         | 20                                                                                                                                     |  |
| Advantages:                               | One-hand operation. Small dimensions.                                                                                                  |  |
| Working pressure:                         | 35 bar maximum static working pressure with safety factor 4 to 1.                                                                      |  |
| Working temperature:                      | -20°C up to +100°C (NBR) -40°C up to +120/150°C<br>(EPDM) -15°C up to +200°C (FKM) 0°C up to +316°C<br>(FFKM) depending on the medium. |  |
| Shut-Off:                                 | Plug Double Shut-Off                                                                                                                   |  |
| Connection:                               | Hose barb 6mm LW(1/4")                                                                                                                 |  |
| Connection description:                   | Hose barb 6mm LW(1/4")                                                                                                                 |  |
| Connection type:                          | Hose barb                                                                                                                              |  |
| Material:                                 | Brass                                                                                                                                  |  |
| Material description:                     | Brass CuZn39Pb3 2.0401 (except sleeve)                                                                                                 |  |
| Seal description:                         | Fluororubber                                                                                                                           |  |
| Surface:                                  | blank finish                                                                                                                           |  |
| Material connection:                      | Brass                                                                                                                                  |  |
| Material valve:                           | Brass                                                                                                                                  |  |
| Material spring snap ring:                | stainless steel AISI 301                                                                                                               |  |
| Material seal:                            | Viton®                                                                                                                                 |  |
| Weight in kg:                             | 0,023                                                                                                                                  |  |
| Self-venting coupling:                    | No                                                                                                                                     |  |
| Safety locking system:                    | No                                                                                                                                     |  |
| Single-hand operation:                    | Yes                                                                                                                                    |  |
| Two-hand operation:                       | No                                                                                                                                     |  |
| Ball locking:                             | No                                                                                                                                     |  |
| Pin lock:                                 | No                                                                                                                                     |  |
| Ultra-FLO-valve:                          | No                                                                                                                                     |  |
| Vacuum suitable:                          | Yes                                                                                                                                    |  |
| Water-resistant:                          | No                                                                                                                                     |  |
| Flat-sealing:                             | No                                                                                                                                     |  |
| Suitable breath / respiratory protection: | No                                                                                                                                     |  |
| Pressure eliminator:                      | No                                                                                                                                     |  |
| Hydraulics:                               | No                                                                                                                                     |  |
| Pneumatics:                               | Yes                                                                                                                                    |  |
| Standard product:                         | No                                                                                                                                     |  |
| Mould coupling:                           | No                                                                                                                                     |  |