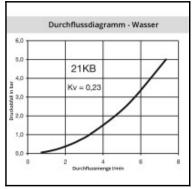

## Details

| Series long:         21SB           Bore in mm:         5           Bore area in mm²:         20           Advantages:         One-hand operation. Small dimensions.           Working pressure:         35 bar maximum static working pressure with safety factor 4 to 1.           420°C up to +100°C (NBR) -40°C up to +120/150°C (EPDM) -15°C up to +200°C (FKM) 0°C up to +316°C (FFKM) depending on the medium.           Shut-Off:         Plug Double Shut-Off           Connection:         Hose barb 8mm LW(5/16°)           Connection description:         Hose barb 8mm LW(5/16°)           Connection type:         Hose barb           Material:         Brass           Material description:         Brass CuZn39Pb3 2.0401 (except sleeve)           Seal description:         Fluororubber           Surface:         blank finish           Material connection:         Brass           Material valve:         Brass           Material spring snap ring:         stainless steel AISI 301           Material seal:         Viton®           Weight in kg:         0,0237           Self-venting coupling:         No           Safety locking system:         No           Single-hand operation:         No           No         No           Pin l                                                                                                                                                                                                                                                                                                                                                                                                                                                                                                                                                                                                                                                                                                                                                                                                                                                    | Series:                                   | 21                                               |
|--------------------------------------------------------------------------------------------------------------------------------------------------------------------------------------------------------------------------------------------------------------------------------------------------------------------------------------------------------------------------------------------------------------------------------------------------------------------------------------------------------------------------------------------------------------------------------------------------------------------------------------------------------------------------------------------------------------------------------------------------------------------------------------------------------------------------------------------------------------------------------------------------------------------------------------------------------------------------------------------------------------------------------------------------------------------------------------------------------------------------------------------------------------------------------------------------------------------------------------------------------------------------------------------------------------------------------------------------------------------------------------------------------------------------------------------------------------------------------------------------------------------------------------------------------------------------------------------------------------------------------------------------------------------------------------------------------------------------------------------------------------------------------------------------------------------------------------------------------------------------------------------------------------------------------------------------------------------------------------------------------------------------------------------------------------------------------------------------------------------------------|-------------------------------------------|--------------------------------------------------|
| Bore in mm:   5                                                                                                                                                                                                                                                                                                                                                                                                                                                                                                                                                                                                                                                                                                                                                                                                                                                                                                                                                                                                                                                                                                                                                                                                                                                                                                                                                                                                                                                                                                                                                                                                                                                                                                                                                                                                                                                                                                                                                                                                                                                                                                                |                                           |                                                  |
| Bore area in mm²:                                                                                                                                                                                                                                                                                                                                                                                                                                                                                                                                                                                                                                                                                                                                                                                                                                                                                                                                                                                                                                                                                                                                                                                                                                                                                                                                                                                                                                                                                                                                                                                                                                                                                                                                                                                                                                                                                                                                                                                                                                                                                                              |                                           |                                                  |
| Advantages:  One-hand operation. Small dimensions.  Working pressure:  135 bar maximum static working pressure with safety factor 4 to 1.  20°C up to +100°C (NBR) -40°C up to +120/150°C (EPDM) -15°C up to +200°C (FKM) 0°C up to +316°C (FFKM) depending on the medium.  Shut-Off:  Plug Double Shut-Off  Connection:  Hose barb 8mm LW(5/16°)  Connection description:  Hose barb 8mm LW(5/16°)  Connection type:  Hose barb 8mm LW(5/16°)  Brass  Material description:  Brass CuZn39Pb3 2.0401 (except sleeve)  Seal description:  Brass CuZn39Pb3 2.0401 (except sleeve)  Seal description:  Brass  Material connection:  Brass  Material connection:  Brass  Material sornection:  Material seal:  Viton®  Weight in kg:  0,0237  Self-venting coupling:  No  Safety locking system:  No  Safety locking system:  No  Safety locking system:  No  Sall locking:  No  Ultra-FLO-valve:  Ves  Wacuum suitable:  Yes  Water-resistant:  No  Pressure eliminator:  No  Presumatics:  Yes  Standard product:                                                                                                                                                                                                                                                                                                                                                                                                                                                                                                                                                                                                                                                                                                                                                                                                                                                       |                                           | -                                                |
| Working pressure:  35 bar maximum static working pressure with safety factor 4 to 1.  -20°C up to +100°C (NBR) -40°C up to +120/150°C (EPDM) -15°C up to +200°C (FKM) 0°C up to +316°C (FKM) depending on the medium.  Shut-Off:    Plug Double Shut-Off   P |                                           |                                                  |
| Working pressure:  factor 4 to 1.  -20°C up to +100°C (NBR) -40°C up to +120/150°C (EPDM) -15°C up to +120/150°C (FFKM) objective to the properties of the product of the p | Advantages:                               | ·                                                |
| Working temperature:  (EPDM) -15°C up to +200°C (FKM) 0°C up to +316°C (FKM) depending on the medium.  Shut-Off:  Plug Double Shut-Off  Connection:  Hose barb 8mm LW(5/16")  Connection description:  Hose barb 8mm LW(5/16")  Connection type:  Hose barb 8mm LW(5/16")  Flass LW(5/16")  Flass CuZn39Pb3 2.0401 (except sleeve)  Flacorrubber  Fluororubber  Fluororubber  Fluororubber  Surface:  blank finish  Brass  Material connection:  Brass  Material spring snap ring:  stainless steel AISI 301  Material seal:  Viton®  Weight in kg:  0,0237  Self-venting coupling:  No  Safety locking system:  No  Single-hand operation:  Yes  Two-hand operation:  Yes  Two-hand operation:  No  Ball locking:  No  Ultra-FLO-valve:  No  Vacuum suitable:  Yes  Water-resistant:  No  Flat-sealing:  No  Suitable breath / respiratory protection:  No  Pressure eliminator:  No  Pressure eliminator:  No  Presure eliminator:  No  Pneumatics:  Yes  Standard product:                                                                                                                                                                                                                                                                                                                                                                                                                                                                                                                                                                                                                                                                                                                                                                                                                                     | Working pressure:                         | factor 4 to 1.                                   |
| Connection: Hose barb 8mm LW(5/16") Connection description: Hose barb 8mm LW(5/16") Connection type: Hose barb Material: Brass Material description: Fluororubber Surface: blank finish Material connection: Brass Material connection: Brass Material valve: Brass Material spring snap ring: stainless steel AISI 301 Material seal: Viton® Weight in kg: 0,0237 Self-venting coupling: No Safety locking system: No Single-hand operation: Yes Two-hand operation: No Ball locking: No Ultra-FLO-valve: No Vacuum suitable: Yes Water-resistant: No Pressure ellminator: No Pressure ellminator: No Pressure ellminator: No Pressure ellminator: No Presure ellminator: Yes Standard product: No                                                                                                                                                                                                                                                                                                                                                                                                                                                                                                                                                                                                                                                                                                                                                                                                                                                                                                                                                                                                                                                                                                                                                                                                                                    | Working temperature:                      | (EPDM) -15°C up to +200°C (FKM) 0°C up to +316°C |
| Connection description:  Connection type:  Hose barb Brass  Material:  Brass  Material description:  Seal description:  Surface:  Material connection:  Material connection:  Brass  Material connection:  Brass  Material connection:  Brass  Material spring snap ring:  Material spring snap ring:  Material spring snap ring:  Material seal:  Viton®  Weight in kg:  0,0237  Self-venting coupling:  No  Safety locking system:  No  Single-hand operation:  Two-hand operation:  No  Ball locking:  No  Ultra-FLO-valve:  No  Vacuum suitable:  Yes  Water-resistant:  Flat-sealing:  No  Suitable breath / respiratory protection:  No  Pressure eliminator:  No  Pneumatics:  Yes  Standard product:  No  Presumatics:  Yes  Standard product:  No                                                                                                                                                                                                                                                                                                                                                                                                                                                                                                                                                                                                                                                                                                                                                                                                                                                                                                                                                                                                                                                                                                                                                                                                                                                                                                                                                                     | Shut-Off:                                 | Plug Double Shut-Off                             |
| Connection type:  Material:  Material:  Brass  Material description:  Seal description:  Surface:  Material connection:  Material valve:  Material spring snap ring:  Material seal:  Witon®  Weight in kg:  Safety locking system:  No Single-hand operation:  Mo Ball locking:  No Ultra-FLO-valve:  Water-Rosirating:  Water-Rosirating:  No Surface:  No Surface:  Dank finish  Material connection:  Brass  Brass  Material valve:  Brass  Material spring snap ring:  Material spring snap ring:  Material spring snap ring:  Material spring stainless steel AISI 301  Material seal:  Viton®  No Safety locking system:  No Safety locking system:  No Single-hand operation:  Yes  Two-hand operation:  No Single-hand operation:  No Shall locking:  No Surface:  No Surface:  No Surface:  No Surface:  No Surface:  No Surface:  No Pressure eliminator:  No Pressure eliminator:  No Presumatics:  No Pneumatics:  No Pneumatics:  Yes Standard product:  No                                                                                                                                                                                                                                                                                                                                                                                                                                                                                                                                                                                                                                                                                                                                                                                                                                                                                                                                                                                                                                                                                                                                                      | Connection:                               | Hose barb 8mm LW(5/16")                          |
| Material:  Material description:  Brass CuZn39Pb3 2.0401 (except sleeve)  Seal description:  Fluororubber  Surface:  blank finish  Material connection:  Brass  Material valve:  Brass  Material spring snap ring:  Material seal:  Witon®  Weight in kg:  Safety locking system:  No  Single-hand operation:  Two-hand operation:  Ball locking:  No  Ultra-FLO-valve:  No  Vacuum suitable:  Water-resistant:  No  Suitable breath / respiratory protection:  Pressure eliminator:  No  Presumatics:  Yes  Standard product:  No  Presumatics:  Yes  Standard product:  No  Pressure eliminator:  No  Presumatics:  Yes  Standard product:  No  Presumatics:  Yes  Standard product:  No  Presumatics:  No  Presumatics:  No  Presumatics:  No  Presumatics:  Yes  Standard product:  No  Presumatics:  Yes  Standard product:  No  Presumatics:  Presumatics: | Connection description:                   | Hose barb 8mm LW(5/16")                          |
| Material description:  Seal description:  Fluororubber  Surface:  blank finish  Material connection:  Brass  Material valve:  Brass  Material spring snap ring:  Material seal:  Witon®  Weight in kg:  Safety locking system:  No Single-hand operation:  Ball locking:  No Ball locking:  No Vitan-FLO-valve:  No Vacuum suitable:  Water-resistant:  No Suitable breath / respiratory protection:  Pressure eliminator:  Hydraulics:  Pneumatics:  Yes Standard product:  No  Flant-sealing:  No  Presure diminator:  No  No  Presure diminator:  No  Presure diminator:  No  Presure diminator:  No  Presure diminator:  No  No  No  Presure diminator:  No  No  No  Presure diminator:  No  No  No  No  Presure diminator:  No  No  No  No  Presure diminator:  No  No  No  No  No  No  No  No  No  N                                                                                                                                                                                                                                                         | Connection type:                          | Hose barb                                        |
| Seal description:  Surface:  blank finish  Material connection:  Material valve:  Brass  Material spring snap ring:  Material seal:  Viton®  Weight in kg:  Safety locking system:  No Single-hand operation:  Two-hand operation:  Pin lock:  Vita-FLO-valve:  Vacuum suitable:  Vater-resistant:  No Suitable breath / respiratory protection:  Pressure eliminator:  Hydraulics:  Pneumatics:  Standard product:  No Brass   | Material:                                 | Brass                                            |
| Surface:  Material connection:  Material valve:  Material spring snap ring:  Material seal:  Witon®  Weight in kg:  Self-venting coupling:  No  Safety locking system:  No  Single-hand operation:  Two-hand operation:  No  Ball locking:  No  Pin lock:  No  Ultra-FLO-valve:  Water-resistant:  No  Suitable breath / respiratory protection:  Pressure eliminator:  No  Pneumatics:  Standard product:  No  Brass  B | Material description:                     | Brass CuZn39Pb3 2.0401 (except sleeve)           |
| Material connection:  Material valve:  Material spring snap ring:  Material spring snap ring:  Material seal:  Weight in kg:  Self-venting coupling:  Safety locking system:  No  Single-hand operation:  Two-hand operation:  No  Ball locking:  No  Ultra-FLO-valve:  No  Vacuum suitable:  Water-resistant:  No  Suitable breath / respiratory protection:  No  Pressure eliminator:  No  Pneumatics:  No  Pressure diminator:  No  Pressure diminator:  No  Pressure diminator:  No  Pneumatics:  Yes  Standard product:  No                                                                                                                                                                                                                                                                                                                                                                                                                                                                                                                                                                                                                                                                                                                                                                                                                                                                                                                                                                                                                                                                                                                                                                                                                                                                                                                                                                                                                                                                                                                                                                                               | Seal description:                         | Fluororubber                                     |
| Material valve:  Material spring snap ring:  Material spring snap ring:  Material seal:  Viton®  Weight in kg:  Self-venting coupling:  Safety locking system:  No  Single-hand operation:  Two-hand operation:  No  Ball locking:  No  Pin lock:  No  Vacuum suitable:  Ves  Water-resistant:  No  Suitable breath / respiratory protection:  No  Pressure eliminator:  No  Pneumatics:  Standard product:  No  Material spring sape ring:  Stainless steel AISI 301  No  No  No  No  No  No  No  No  No  N                                                                                                                                                                                                                                                                                                                                                                                                                                                                                                                                                                                                                                                                                                                                                                                                                                                                                                                                                                                                                                                                                                                                                                                                                                                                                                                                                                                                                                                                                                                                                                                                                   | Surface:                                  | blank finish                                     |
| Material spring snap ring:  Material seal:  Viton®  Weight in kg:  0,0237  Self-venting coupling:  No  Safety locking system:  No  Single-hand operation:  Two-hand operation:  No  Ball locking:  No  Pin lock:  Ultra-FLO-valve:  Vacuum suitable:  Water-resistant:  No  Flat-sealing:  Suitable breath / respiratory protection:  Pressure eliminator:  No  Pheumatics:  No  Stainless steel AISI 301  No  0,0237  No  No  No  No  No  Single-hand operation:  No  No  No  No  No  No  No  No  No  N                                                                                                                                                                                                                                                                                                                                                                                                                                                                                                                                                                                                                                                                                                                                                                                                                                                                                                                                                                                                                                                                                                                                                                                                                                                                                                                                                                                                                                                                                                                                                                                                                       | Material connection:                      | Brass                                            |
| Material seal:         Viton®           Weight in kg:         0,0237           Self-venting coupling:         No           Safety locking system:         No           Single-hand operation:         Yes           Two-hand operation:         No           Ball locking:         No           Pin lock:         No           Ultra-FLO-valve:         No           Vacuum suitable:         Yes           Water-resistant:         No           Flat-sealing:         No           Suitable breath / respiratory protection:         No           Pressure eliminator:         No           Hydraulics:         No           Pneumatics:         Yes           Standard product:         No                                                                                                                                                                                                                                                                                                                                                                                                                                                                                                                                                                                                                                                                                                                                                                                                                                                                                                                                                                                                                                                                                                                                                                                                                                                                                                                                                                                                                                  | Material valve:                           | Brass                                            |
| Material seal:         Viton®           Weight in kg:         0,0237           Self-venting coupling:         No           Safety locking system:         No           Single-hand operation:         Yes           Two-hand operation:         No           Ball locking:         No           Pin lock:         No           Ultra-FLO-valve:         No           Vacuum suitable:         Yes           Water-resistant:         No           Flat-sealing:         No           Suitable breath / respiratory protection:         No           Pressure eliminator:         No           Hydraulics:         No           Pneumatics:         Yes           Standard product:         No                                                                                                                                                                                                                                                                                                                                                                                                                                                                                                                                                                                                                                                                                                                                                                                                                                                                                                                                                                                                                                                                                                                                                                                                                                                                                                                                                                                                                                  | Material spring snap ring:                | stainless steel AISI 301                         |
| Self-venting coupling:         No           Safety locking system:         No           Single-hand operation:         Yes           Two-hand operation:         No           Ball locking:         No           Pin lock:         No           Ultra-FLO-valve:         No           Vacuum suitable:         Yes           Water-resistant:         No           Flat-sealing:         No           Suitable breath / respiratory protection:         No           Pressure eliminator:         No           Hydraulics:         No           Pneumatics:         Yes           Standard product:         No                                                                                                                                                                                                                                                                                                                                                                                                                                                                                                                                                                                                                                                                                                                                                                                                                                                                                                                                                                                                                                                                                                                                                                                                                                                                                                                                                                                                                                                                                                                 | Material seal:                            | Viton®                                           |
| Safety locking system:         No           Single-hand operation:         Yes           Two-hand operation:         No           Ball locking:         No           Pin lock:         No           Ultra-FLO-valve:         No           Vacuum suitable:         Yes           Water-resistant:         No           Flat-sealing:         No           Suitable breath / respiratory protection:         No           Pressure eliminator:         No           Hydraulics:         No           Pneumatics:         Yes           Standard product:         No                                                                                                                                                                                                                                                                                                                                                                                                                                                                                                                                                                                                                                                                                                                                                                                                                                                                                                                                                                                                                                                                                                                                                                                                                                                                                                                                                                                                                                                                                                                                                             | Weight in kg:                             | 0,0237                                           |
| Single-hand operation:         Yes           Two-hand operation:         No           Ball locking:         No           Pin lock:         No           Ultra-FLO-valve:         No           Vacuum suitable:         Yes           Water-resistant:         No           Flat-sealing:         No           Suitable breath / respiratory protection:         No           Pressure eliminator:         No           Hydraulics:         No           Pneumatics:         Yes           Standard product:         No                                                                                                                                                                                                                                                                                                                                                                                                                                                                                                                                                                                                                                                                                                                                                                                                                                                                                                                                                                                                                                                                                                                                                                                                                                                                                                                                                                                                                                                                                                                                                                                                         | Self-venting coupling:                    | No                                               |
| Two-hand operation:         No           Ball locking:         No           Pin lock:         No           Ultra-FLO-valve:         No           Vacuum suitable:         Yes           Water-resistant:         No           Flat-sealing:         No           Suitable breath / respiratory protection:         No           Pressure eliminator:         No           Hydraulics:         No           Pneumatics:         Yes           Standard product:         No                                                                                                                                                                                                                                                                                                                                                                                                                                                                                                                                                                                                                                                                                                                                                                                                                                                                                                                                                                                                                                                                                                                                                                                                                                                                                                                                                                                                                                                                                                                                                                                                                                                      | Safety locking system:                    | No                                               |
| Ball locking:         No           Pin lock:         No           Ultra-FLO-valve:         No           Vacuum suitable:         Yes           Water-resistant:         No           Flat-sealing:         No           Suitable breath / respiratory protection:         No           Pressure eliminator:         No           Hydraulics:         No           Pneumatics:         Yes           Standard product:         No                                                                                                                                                                                                                                                                                                                                                                                                                                                                                                                                                                                                                                                                                                                                                                                                                                                                                                                                                                                                                                                                                                                                                                                                                                                                                                                                                                                                                                                                                                                                                                                                                                                                                               | Single-hand operation:                    | Yes                                              |
| Pin lock:         No           Ultra-FLO-valve:         No           Vacuum suitable:         Yes           Water-resistant:         No           Flat-sealing:         No           Suitable breath / respiratory protection:         No           Pressure eliminator:         No           Hydraulics:         No           Pneumatics:         Yes           Standard product:         No                                                                                                                                                                                                                                                                                                                                                                                                                                                                                                                                                                                                                                                                                                                                                                                                                                                                                                                                                                                                                                                                                                                                                                                                                                                                                                                                                                                                                                                                                                                                                                                                                                                                                                                                  | Two-hand operation:                       | No                                               |
| Ultra-FLO-valve:         No           Vacuum suitable:         Yes           Water-resistant:         No           Flat-sealing:         No           Suitable breath / respiratory protection:         No           Pressure eliminator:         No           Hydraulics:         No           Pneumatics:         Yes           Standard product:         No                                                                                                                                                                                                                                                                                                                                                                                                                                                                                                                                                                                                                                                                                                                                                                                                                                                                                                                                                                                                                                                                                                                                                                                                                                                                                                                                                                                                                                                                                                                                                                                                                                                                                                                                                                 | Ball locking:                             | No                                               |
| Vacuum suitable:         Yes           Water-resistant:         No           Flat-sealing:         No           Suitable breath / respiratory protection:         No           Pressure eliminator:         No           Hydraulics:         No           Pneumatics:         Yes           Standard product:         No                                                                                                                                                                                                                                                                                                                                                                                                                                                                                                                                                                                                                                                                                                                                                                                                                                                                                                                                                                                                                                                                                                                                                                                                                                                                                                                                                                                                                                                                                                                                                                                                                                                                                                                                                                                                       | Pin lock:                                 | No                                               |
| Water-resistant: No Flat-sealing: No Suitable breath / respiratory protection: No Pressure eliminator: No Hydraulics: No Pneumatics: Yes Standard product: No                                                                                                                                                                                                                                                                                                                                                                                                                                                                                                                                                                                                                                                                                                                                                                                                                                                                                                                                                                                                                                                                                                                                                                                                                                                                                                                                                                                                                                                                                                                                                                                                                                                                                                                                                                                                                                                                                                                                                                  | Ultra-FLO-valve:                          | No                                               |
| Flat-sealing:  Suitable breath / respiratory protection:  No  Pressure eliminator:  No  Hydraulics:  No  Pneumatics:  Yes  Standard product:  No                                                                                                                                                                                                                                                                                                                                                                                                                                                                                                                                                                                                                                                                                                                                                                                                                                                                                                                                                                                                                                                                                                                                                                                                                                                                                                                                                                                                                                                                                                                                                                                                                                                                                                                                                                                                                                                                                                                                                                               | Vacuum suitable:                          | Yes                                              |
| Suitable breath / respiratory protection:  No Pressure eliminator:  No Hydraulics:  No Pneumatics:  Yes Standard product:  No                                                                                                                                                                                                                                                                                                                                                                                                                                                                                                                                                                                                                                                                                                                                                                                                                                                                                                                                                                                                                                                                                                                                                                                                                                                                                                                                                                                                                                                                                                                                                                                                                                                                                                                                                                                                                                                                                                                                                                                                  | Water-resistant:                          | No                                               |
| Pressure eliminator:  Hydraulics: No Pneumatics: Yes Standard product: No                                                                                                                                                                                                                                                                                                                                                                                                                                                                                                                                                                                                                                                                                                                                                                                                                                                                                                                                                                                                                                                                                                                                                                                                                                                                                                                                                                                                                                                                                                                                                                                                                                                                                                                                                                                                                                                                                                                                                                                                                                                      | Flat-sealing:                             | No                                               |
| Hydraulics: No Pneumatics: Yes Standard product: No                                                                                                                                                                                                                                                                                                                                                                                                                                                                                                                                                                                                                                                                                                                                                                                                                                                                                                                                                                                                                                                                                                                                                                                                                                                                                                                                                                                                                                                                                                                                                                                                                                                                                                                                                                                                                                                                                                                                                                                                                                                                            | Suitable breath / respiratory protection: | No                                               |
| Pneumatics: Yes Standard product: No                                                                                                                                                                                                                                                                                                                                                                                                                                                                                                                                                                                                                                                                                                                                                                                                                                                                                                                                                                                                                                                                                                                                                                                                                                                                                                                                                                                                                                                                                                                                                                                                                                                                                                                                                                                                                                                                                                                                                                                                                                                                                           |                                           | No                                               |
| Standard product: No                                                                                                                                                                                                                                                                                                                                                                                                                                                                                                                                                                                                                                                                                                                                                                                                                                                                                                                                                                                                                                                                                                                                                                                                                                                                                                                                                                                                                                                                                                                                                                                                                                                                                                                                                                                                                                                                                                                                                                                                                                                                                                           | Hydraulics:                               | No                                               |
|                                                                                                                                                                                                                                                                                                                                                                                                                                                                                                                                                                                                                                                                                                                                                                                                                                                                                                                                                                                                                                                                                                                                                                                                                                                                                                                                                                                                                                                                                                                                                                                                                                                                                                                                                                                                                                                                                                                                                                                                                                                                                                                                | Pneumatics:                               | Yes                                              |
| Mould coupling: No                                                                                                                                                                                                                                                                                                                                                                                                                                                                                                                                                                                                                                                                                                                                                                                                                                                                                                                                                                                                                                                                                                                                                                                                                                                                                                                                                                                                                                                                                                                                                                                                                                                                                                                                                                                                                                                                                                                                                                                                                                                                                                             | Standard product:                         | No                                               |
|                                                                                                                                                                                                                                                                                                                                                                                                                                                                                                                                                                                                                                                                                                                                                                                                                                                                                                                                                                                                                                                                                                                                                                                                                                                                                                                                                                                                                                                                                                                                                                                                                                                                                                                                                                                                                                                                                                                                                                                                                                                                                                                                | Mould coupling:                           | No                                               |