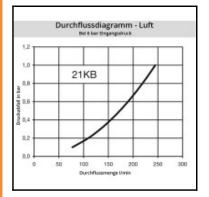

## Details

| Series long:         21SB           Bore in mm:         5           Bore area in mm²:         20           Advantages:         One-hand operation. Small dimensions.           Working pressure:         35 bar maximum static working pressure with safety factor 4 to 1.           420°C up to +100°C (NBR) -40°C up to +120/150°C (EPDM) -15°C up to +200°C (FKM) 0°C up to +316°C (FFKM) depending on the medium.           Shut-Off:         Plug Double Shut-Off           Connection:         Hose barb 8mm LW(5/16°)           Connection description:         Hose barb 8mm LW(5/16°)           Connection type:         Hose barb           Material:         Brass           Material description:         Brass CuZn39Pb3 2.0401 (except sleeve)           Seal description:         Fluororubber           Surface:         blank finish           Material connection:         Brass           Material valve:         Brass           Material spring snap ring:         stainless steel AISI 301           Material seal:         Viton®           Weight in kg:         0,0237           Self-venting coupling:         No           Safety locking system:         No           Single-hand operation:         No           No         No           Pin l                                                                                                                                                                                                                                                                                                                                                                                                                                                                                                                                                                                                                                                                                                                                                                                                                                                    | Series:                                   | 21                                               |
|--------------------------------------------------------------------------------------------------------------------------------------------------------------------------------------------------------------------------------------------------------------------------------------------------------------------------------------------------------------------------------------------------------------------------------------------------------------------------------------------------------------------------------------------------------------------------------------------------------------------------------------------------------------------------------------------------------------------------------------------------------------------------------------------------------------------------------------------------------------------------------------------------------------------------------------------------------------------------------------------------------------------------------------------------------------------------------------------------------------------------------------------------------------------------------------------------------------------------------------------------------------------------------------------------------------------------------------------------------------------------------------------------------------------------------------------------------------------------------------------------------------------------------------------------------------------------------------------------------------------------------------------------------------------------------------------------------------------------------------------------------------------------------------------------------------------------------------------------------------------------------------------------------------------------------------------------------------------------------------------------------------------------------------------------------------------------------------------------------------------------------|-------------------------------------------|--------------------------------------------------|
| Bore in mm:   5                                                                                                                                                                                                                                                                                                                                                                                                                                                                                                                                                                                                                                                                                                                                                                                                                                                                                                                                                                                                                                                                                                                                                                                                                                                                                                                                                                                                                                                                                                                                                                                                                                                                                                                                                                                                                                                                                                                                                                                                                                                                                                                |                                           |                                                  |
| Bore area in mm²:                                                                                                                                                                                                                                                                                                                                                                                                                                                                                                                                                                                                                                                                                                                                                                                                                                                                                                                                                                                                                                                                                                                                                                                                                                                                                                                                                                                                                                                                                                                                                                                                                                                                                                                                                                                                                                                                                                                                                                                                                                                                                                              |                                           |                                                  |
| Advantages:  One-hand operation. Small dimensions.  Working pressure:  135 bar maximum static working pressure with safety factor 4 to 1.  20°C up to +100°C (NBR) -40°C up to +120/150°C (EPDM) -15°C up to +200°C (FKM) 0°C up to +316°C (FFKM) depending on the medium.  Shut-Off:  Plug Double Shut-Off  Connection:  Hose barb 8mm LW(5/16°)  Connection description:  Hose barb 8mm LW(5/16°)  Connection type:  Hose barb 8mm LW(5/16°)  Brass  Material description:  Brass CuZn39Pb3 2.0401 (except sleeve)  Seal description:  Brass CuZn39Pb3 2.0401 (except sleeve)  Seal description:  Brass  Material connection:  Brass  Material connection:  Brass  Material sornection:  Material seal:  Viton®  Weight in kg:  0,0237  Self-venting coupling:  No  Safety locking system:  No  Safety locking system:  No  Safety locking system:  No  Sall locking:  No  Ultra-FLO-valve:  Ves  Wacuum suitable:  Yes  Water-resistant:  No  Pressure eliminator:  No  Presumatics:  Yes  Standard product:                                                                                                                                                                                                                                                                                                                                                                                                                                                                                                                                                                                                                                                                                                                                                                                                                                                       |                                           | -                                                |
| Working pressure:  35 bar maximum static working pressure with safety factor 4 to 1.  -20°C up to +100°C (NBR) -40°C up to +120/150°C (EPDM) -15°C up to +200°C (FKM) 0°C up to +316°C (FKM) depending on the medium.  Shut-Off:    Plug Double Shut-Off   P |                                           |                                                  |
| Working pressure:  factor 4 to 1.  -20°C up to +100°C (NBR) -40°C up to +120/150°C (EPDM) -15°C up to +120/150°C (FFKM) objective to the properties of the product of the p | Advantages:                               | ·                                                |
| Working temperature:  (EPDM) -15°C up to +200°C (FKM) 0°C up to +316°C (FKM) depending on the medium.  Shut-Off:  Plug Double Shut-Off  Connection:  Hose barb 8mm LW(5/16")  Connection description:  Hose barb 8mm LW(5/16")  Connection type:  Hose barb 8mm LW(5/16")  Flass LW(5/16")  Flass CuZn39Pb3 2.0401 (except sleeve)  Flacorrubber  Fluororubber  Fluororubber  Fluororubber  Surface:  blank finish  Brass  Material connection:  Brass  Material spring snap ring:  stainless steel AISI 301  Material seal:  Viton®  Weight in kg:  0,0237  Self-venting coupling:  No  Safety locking system:  No  Single-hand operation:  Yes  Two-hand operation:  Yes  Two-hand operation:  No  Ball locking:  No  Ultra-FLO-valve:  No  Vacuum suitable:  Yes  Water-resistant:  No  Flat-sealing:  No  Suitable breath / respiratory protection:  No  Pressure eliminator:  No  Pressure eliminator:  No  Presure eliminator:  No  Pneumatics:  Yes  Standard product:                                                                                                                                                                                                                                                                                                                                                                                                                                                                                                                                                                                                                                                                                                                                                                                                                                     | Working pressure:                         | factor 4 to 1.                                   |
| Connection: Hose barb 8mm LW(5/16") Connection description: Hose barb 8mm LW(5/16") Connection type: Hose barb Material: Brass Material description: Fluororubber Surface: blank finish Material connection: Brass Material connection: Brass Material valve: Brass Material spring snap ring: stainless steel AISI 301 Material seal: Viton® Weight in kg: 0,0237 Self-venting coupling: No Safety locking system: No Single-hand operation: Yes Two-hand operation: No Ball locking: No Ultra-FLO-valve: No Vacuum suitable: Yes Water-resistant: No Pressure ellminator: No Pressure ellminator: No Pressure ellminator: No Pressure ellminator: No Presure ellminator: Yes Standard product: No                                                                                                                                                                                                                                                                                                                                                                                                                                                                                                                                                                                                                                                                                                                                                                                                                                                                                                                                                                                                                                                                                                                                                                                                                                    | Working temperature:                      | (EPDM) -15°C up to +200°C (FKM) 0°C up to +316°C |
| Connection description:  Connection type:  Hose barb Brass  Material:  Brass  Material description:  Seal description:  Surface:  Material connection:  Material connection:  Brass  Material connection:  Brass  Material connection:  Brass  Material spring snap ring:  Material spring snap ring:  Material spring snap ring:  Material seal:  Viton®  Weight in kg:  0,0237  Self-venting coupling:  No  Safety locking system:  No  Single-hand operation:  Two-hand operation:  No  Ball locking:  No  Ultra-FLO-valve:  No  Vacuum suitable:  Yes  Water-resistant:  Flat-sealing:  No  Suitable breath / respiratory protection:  No  Pressure eliminator:  No  Pneumatics:  Yes  Standard product:  No  Presumatics:  Yes  Standard product:  No                                                                                                                                                                                                                                                                                                                                                                                                                                                                                                                                                                                                                                                                                                                                                                                                                                                                                                                                                                                                                                                                                                                                                                                                                                                                                                                                                                     | Shut-Off:                                 | Plug Double Shut-Off                             |
| Connection type:  Material:  Material:  Brass  Material description:  Seal description:  Surface:  Material connection:  Material valve:  Material spring snap ring:  Material seal:  Witon®  Weight in kg:  Safety locking system:  No Single-hand operation:  Mo Ball locking:  No Ultra-FLO-valve:  Water-Rosirating:  Water-Rosirating:  No Surface:  No Surface:  Dank finish  Material connection:  Brass  Brass  Material valve:  Brass  Material spring snap ring:  Material spring snap ring:  Material spring snap ring:  Material spring stainless steel AISI 301  Material seal:  Viton®  No Safety locking system:  No Safety locking system:  No Single-hand operation:  Yes  Two-hand operation:  No Single-hand operation:  No Shall locking:  No Surface:  No Surface:  No Surface:  No Surface:  No Surface:  No Surface:  No Pressure eliminator:  No Pressure eliminator:  No Presumatics:  No Pneumatics:  No Pneumatics:  Yes Standard product:  No                                                                                                                                                                                                                                                                                                                                                                                                                                                                                                                                                                                                                                                                                                                                                                                                                                                                                                                                                                                                                                                                                                                                                      | Connection:                               | Hose barb 8mm LW(5/16")                          |
| Material:  Material description:  Brass CuZn39Pb3 2.0401 (except sleeve)  Seal description:  Fluororubber  Surface:  blank finish  Material connection:  Brass  Material valve:  Brass  Material spring snap ring:  Material seal:  Witon®  Weight in kg:  Safety locking system:  No  Single-hand operation:  Two-hand operation:  Ball locking:  No  Ultra-FLO-valve:  No  Vacuum suitable:  Water-resistant:  No  Suitable breath / respiratory protection:  Pressure eliminator:  No  Presumatics:  Yes  Standard product:  No  Presumatics:  Yes  Standard product:  No  Pressure eliminator:  No  Presumatics:  Yes  Standard product:  No  Presumatics:  Yes  Standard product:  No  Presumatics:  No  Presumatics:  No  Presumatics:  No  Presumatics:  Yes  Standard product:  No  Presumatics:  Yes  Standard product:  No  Presumatics:  Presumatics: | Connection description:                   | Hose barb 8mm LW(5/16")                          |
| Material description:  Seal description:  Fluororubber  Surface:  blank finish  Material connection:  Brass  Material valve:  Brass  Material spring snap ring:  Material seal:  Witon®  Weight in kg:  Safety locking system:  No Single-hand operation:  Ball locking:  No Ball locking:  No Vitan-FLO-valve:  No Vacuum suitable:  Water-resistant:  No Suitable breath / respiratory protection:  Pressure eliminator:  Hydraulics:  Pneumatics:  Yes Standard product:  No  Flant-sealing:  No  Presure diminator:  No  No  Presure diminator:  No  Presure diminator:  No  Presure diminator:  No  Presure diminator:  No  No  No  Presure diminator:  No  No  No  Presure diminator:  No  No  No  No  Presure diminator:  No  No  No  No  Presure diminator:  No  No  No  No  No  No  No  No  No  N                                                                                                                                                                                                                                                         | Connection type:                          | Hose barb                                        |
| Seal description:  Surface:  blank finish  Material connection:  Material valve:  Brass  Material spring snap ring:  Material seal:  Viton®  Weight in kg:  Safety locking system:  No Single-hand operation:  Two-hand operation:  Pin lock:  Vita-FLO-valve:  Vacuum suitable:  Vater-resistant:  No Suitable breath / respiratory protection:  Pressure eliminator:  Hydraulics:  Pneumatics:  Standard product:  No Brass   | Material:                                 | Brass                                            |
| Surface:  Material connection:  Material valve:  Material spring snap ring:  Material seal:  Witon®  Weight in kg:  Self-venting coupling:  No  Safety locking system:  No  Single-hand operation:  Two-hand operation:  No  Ball locking:  No  Pin lock:  No  Ultra-FLO-valve:  Water-resistant:  No  Suitable breath / respiratory protection:  Pressure eliminator:  No  Pneumatics:  Standard product:  No  Brass  B | Material description:                     | Brass CuZn39Pb3 2.0401 (except sleeve)           |
| Material connection:  Material valve:  Material spring snap ring:  Material spring snap ring:  Material seal:  Weight in kg:  Self-venting coupling:  Safety locking system:  No  Single-hand operation:  Two-hand operation:  No  Ball locking:  No  Ultra-FLO-valve:  No  Vacuum suitable:  Water-resistant:  No  Suitable breath / respiratory protection:  No  Pressure eliminator:  No  Pneumatics:  No  Pressure diminator:  No  Pressure diminator:  No  Pressure diminator:  No  Pneumatics:  Yes  Standard product:  No                                                                                                                                                                                                                                                                                                                                                                                                                                                                                                                                                                                                                                                                                                                                                                                                                                                                                                                                                                                                                                                                                                                                                                                                                                                                                                                                                                                                                                                                                                                                                                                               | Seal description:                         | Fluororubber                                     |
| Material valve:  Material spring snap ring:  Material spring snap ring:  Material seal:  Viton®  Weight in kg:  Self-venting coupling:  Safety locking system:  No  Single-hand operation:  Two-hand operation:  No  Ball locking:  No  Pin lock:  No  Vacuum suitable:  Ves  Water-resistant:  No  Suitable breath / respiratory protection:  No  Pressure eliminator:  No  Pneumatics:  Standard product:  No  Material spring sape ring:  Stainless steel AISI 301  No  No  No  No  No  No  No  No  No  N                                                                                                                                                                                                                                                                                                                                                                                                                                                                                                                                                                                                                                                                                                                                                                                                                                                                                                                                                                                                                                                                                                                                                                                                                                                                                                                                                                                                                                                                                                                                                                                                                   | Surface:                                  | blank finish                                     |
| Material spring snap ring:  Material seal:  Viton®  Weight in kg:  0,0237  Self-venting coupling:  No  Safety locking system:  No  Single-hand operation:  Two-hand operation:  No  Ball locking:  No  Pin lock:  Ultra-FLO-valve:  Vacuum suitable:  Water-resistant:  No  Flat-sealing:  Suitable breath / respiratory protection:  Pressure eliminator:  No  Pheumatics:  No  Stainless steel AISI 301  No  0,0237  No  No  No  No  No  Single-hand operation:  No  No  No  No  No  No  No  No  No  N                                                                                                                                                                                                                                                                                                                                                                                                                                                                                                                                                                                                                                                                                                                                                                                                                                                                                                                                                                                                                                                                                                                                                                                                                                                                                                                                                                                                                                                                                                                                                                                                                       | Material connection:                      | Brass                                            |
| Material seal:         Viton®           Weight in kg:         0,0237           Self-venting coupling:         No           Safety locking system:         No           Single-hand operation:         Yes           Two-hand operation:         No           Ball locking:         No           Pin lock:         No           Ultra-FLO-valve:         No           Vacuum suitable:         Yes           Water-resistant:         No           Flat-sealing:         No           Suitable breath / respiratory protection:         No           Pressure eliminator:         No           Hydraulics:         No           Pneumatics:         Yes           Standard product:         No                                                                                                                                                                                                                                                                                                                                                                                                                                                                                                                                                                                                                                                                                                                                                                                                                                                                                                                                                                                                                                                                                                                                                                                                                                                                                                                                                                                                                                  | Material valve:                           | Brass                                            |
| Material seal:         Viton®           Weight in kg:         0,0237           Self-venting coupling:         No           Safety locking system:         No           Single-hand operation:         Yes           Two-hand operation:         No           Ball locking:         No           Pin lock:         No           Ultra-FLO-valve:         No           Vacuum suitable:         Yes           Water-resistant:         No           Flat-sealing:         No           Suitable breath / respiratory protection:         No           Pressure eliminator:         No           Hydraulics:         No           Pneumatics:         Yes           Standard product:         No                                                                                                                                                                                                                                                                                                                                                                                                                                                                                                                                                                                                                                                                                                                                                                                                                                                                                                                                                                                                                                                                                                                                                                                                                                                                                                                                                                                                                                  | Material spring snap ring:                | stainless steel AISI 301                         |
| Self-venting coupling:         No           Safety locking system:         No           Single-hand operation:         Yes           Two-hand operation:         No           Ball locking:         No           Pin lock:         No           Ultra-FLO-valve:         No           Vacuum suitable:         Yes           Water-resistant:         No           Flat-sealing:         No           Suitable breath / respiratory protection:         No           Pressure eliminator:         No           Hydraulics:         No           Pneumatics:         Yes           Standard product:         No                                                                                                                                                                                                                                                                                                                                                                                                                                                                                                                                                                                                                                                                                                                                                                                                                                                                                                                                                                                                                                                                                                                                                                                                                                                                                                                                                                                                                                                                                                                 | Material seal:                            | Viton®                                           |
| Safety locking system:         No           Single-hand operation:         Yes           Two-hand operation:         No           Ball locking:         No           Pin lock:         No           Ultra-FLO-valve:         No           Vacuum suitable:         Yes           Water-resistant:         No           Flat-sealing:         No           Suitable breath / respiratory protection:         No           Pressure eliminator:         No           Hydraulics:         No           Pneumatics:         Yes           Standard product:         No                                                                                                                                                                                                                                                                                                                                                                                                                                                                                                                                                                                                                                                                                                                                                                                                                                                                                                                                                                                                                                                                                                                                                                                                                                                                                                                                                                                                                                                                                                                                                             | Weight in kg:                             | 0,0237                                           |
| Single-hand operation:         Yes           Two-hand operation:         No           Ball locking:         No           Pin lock:         No           Ultra-FLO-valve:         No           Vacuum suitable:         Yes           Water-resistant:         No           Flat-sealing:         No           Suitable breath / respiratory protection:         No           Pressure eliminator:         No           Hydraulics:         No           Pneumatics:         Yes           Standard product:         No                                                                                                                                                                                                                                                                                                                                                                                                                                                                                                                                                                                                                                                                                                                                                                                                                                                                                                                                                                                                                                                                                                                                                                                                                                                                                                                                                                                                                                                                                                                                                                                                         | Self-venting coupling:                    | No                                               |
| Two-hand operation:         No           Ball locking:         No           Pin lock:         No           Ultra-FLO-valve:         No           Vacuum suitable:         Yes           Water-resistant:         No           Flat-sealing:         No           Suitable breath / respiratory protection:         No           Pressure eliminator:         No           Hydraulics:         No           Pneumatics:         Yes           Standard product:         No                                                                                                                                                                                                                                                                                                                                                                                                                                                                                                                                                                                                                                                                                                                                                                                                                                                                                                                                                                                                                                                                                                                                                                                                                                                                                                                                                                                                                                                                                                                                                                                                                                                      | Safety locking system:                    | No                                               |
| Ball locking:         No           Pin lock:         No           Ultra-FLO-valve:         No           Vacuum suitable:         Yes           Water-resistant:         No           Flat-sealing:         No           Suitable breath / respiratory protection:         No           Pressure eliminator:         No           Hydraulics:         No           Pneumatics:         Yes           Standard product:         No                                                                                                                                                                                                                                                                                                                                                                                                                                                                                                                                                                                                                                                                                                                                                                                                                                                                                                                                                                                                                                                                                                                                                                                                                                                                                                                                                                                                                                                                                                                                                                                                                                                                                               | Single-hand operation:                    | Yes                                              |
| Pin lock:         No           Ultra-FLO-valve:         No           Vacuum suitable:         Yes           Water-resistant:         No           Flat-sealing:         No           Suitable breath / respiratory protection:         No           Pressure eliminator:         No           Hydraulics:         No           Pneumatics:         Yes           Standard product:         No                                                                                                                                                                                                                                                                                                                                                                                                                                                                                                                                                                                                                                                                                                                                                                                                                                                                                                                                                                                                                                                                                                                                                                                                                                                                                                                                                                                                                                                                                                                                                                                                                                                                                                                                  | Two-hand operation:                       | No                                               |
| Ultra-FLO-valve:         No           Vacuum suitable:         Yes           Water-resistant:         No           Flat-sealing:         No           Suitable breath / respiratory protection:         No           Pressure eliminator:         No           Hydraulics:         No           Pneumatics:         Yes           Standard product:         No                                                                                                                                                                                                                                                                                                                                                                                                                                                                                                                                                                                                                                                                                                                                                                                                                                                                                                                                                                                                                                                                                                                                                                                                                                                                                                                                                                                                                                                                                                                                                                                                                                                                                                                                                                 | Ball locking:                             | No                                               |
| Vacuum suitable:         Yes           Water-resistant:         No           Flat-sealing:         No           Suitable breath / respiratory protection:         No           Pressure eliminator:         No           Hydraulics:         No           Pneumatics:         Yes           Standard product:         No                                                                                                                                                                                                                                                                                                                                                                                                                                                                                                                                                                                                                                                                                                                                                                                                                                                                                                                                                                                                                                                                                                                                                                                                                                                                                                                                                                                                                                                                                                                                                                                                                                                                                                                                                                                                       | Pin lock:                                 | No                                               |
| Water-resistant: No Flat-sealing: No Suitable breath / respiratory protection: No Pressure eliminator: No Hydraulics: No Pneumatics: Yes Standard product: No                                                                                                                                                                                                                                                                                                                                                                                                                                                                                                                                                                                                                                                                                                                                                                                                                                                                                                                                                                                                                                                                                                                                                                                                                                                                                                                                                                                                                                                                                                                                                                                                                                                                                                                                                                                                                                                                                                                                                                  | Ultra-FLO-valve:                          | No                                               |
| Flat-sealing:  Suitable breath / respiratory protection:  No  Pressure eliminator:  No  Hydraulics:  No  Pneumatics:  Yes  Standard product:  No                                                                                                                                                                                                                                                                                                                                                                                                                                                                                                                                                                                                                                                                                                                                                                                                                                                                                                                                                                                                                                                                                                                                                                                                                                                                                                                                                                                                                                                                                                                                                                                                                                                                                                                                                                                                                                                                                                                                                                               | Vacuum suitable:                          | Yes                                              |
| Suitable breath / respiratory protection:  No Pressure eliminator:  No Hydraulics:  No Pneumatics:  Yes Standard product:  No                                                                                                                                                                                                                                                                                                                                                                                                                                                                                                                                                                                                                                                                                                                                                                                                                                                                                                                                                                                                                                                                                                                                                                                                                                                                                                                                                                                                                                                                                                                                                                                                                                                                                                                                                                                                                                                                                                                                                                                                  | Water-resistant:                          | No                                               |
| Pressure eliminator:  Hydraulics: No Pneumatics: Yes Standard product: No                                                                                                                                                                                                                                                                                                                                                                                                                                                                                                                                                                                                                                                                                                                                                                                                                                                                                                                                                                                                                                                                                                                                                                                                                                                                                                                                                                                                                                                                                                                                                                                                                                                                                                                                                                                                                                                                                                                                                                                                                                                      | Flat-sealing:                             | No                                               |
| Hydraulics: No Pneumatics: Yes Standard product: No                                                                                                                                                                                                                                                                                                                                                                                                                                                                                                                                                                                                                                                                                                                                                                                                                                                                                                                                                                                                                                                                                                                                                                                                                                                                                                                                                                                                                                                                                                                                                                                                                                                                                                                                                                                                                                                                                                                                                                                                                                                                            | Suitable breath / respiratory protection: | No                                               |
| Pneumatics: Yes Standard product: No                                                                                                                                                                                                                                                                                                                                                                                                                                                                                                                                                                                                                                                                                                                                                                                                                                                                                                                                                                                                                                                                                                                                                                                                                                                                                                                                                                                                                                                                                                                                                                                                                                                                                                                                                                                                                                                                                                                                                                                                                                                                                           |                                           | No                                               |
| Standard product: No                                                                                                                                                                                                                                                                                                                                                                                                                                                                                                                                                                                                                                                                                                                                                                                                                                                                                                                                                                                                                                                                                                                                                                                                                                                                                                                                                                                                                                                                                                                                                                                                                                                                                                                                                                                                                                                                                                                                                                                                                                                                                                           | Hydraulics:                               | No                                               |
|                                                                                                                                                                                                                                                                                                                                                                                                                                                                                                                                                                                                                                                                                                                                                                                                                                                                                                                                                                                                                                                                                                                                                                                                                                                                                                                                                                                                                                                                                                                                                                                                                                                                                                                                                                                                                                                                                                                                                                                                                                                                                                                                | Pneumatics:                               | Yes                                              |
| Mould coupling: No                                                                                                                                                                                                                                                                                                                                                                                                                                                                                                                                                                                                                                                                                                                                                                                                                                                                                                                                                                                                                                                                                                                                                                                                                                                                                                                                                                                                                                                                                                                                                                                                                                                                                                                                                                                                                                                                                                                                                                                                                                                                                                             | Standard product:                         | No                                               |
|                                                                                                                                                                                                                                                                                                                                                                                                                                                                                                                                                                                                                                                                                                                                                                                                                                                                                                                                                                                                                                                                                                                                                                                                                                                                                                                                                                                                                                                                                                                                                                                                                                                                                                                                                                                                                                                                                                                                                                                                                                                                                                                                | Mould coupling:                           | No                                               |