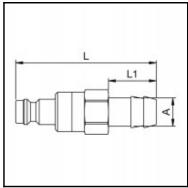

## Dimensions

| Connection A: | 8 mm |
|---------------|------|
| L mm:         | 50   |
| L1 mm:        | 17   |
| SW mm:        | 14   |