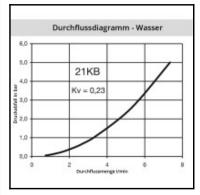

## Datasheet of 21SBAW10RKX Plug with male thread











## Description

Plug double shut-off, male thread G 1/8, nominal diameter 5, <35 bar, stainless steel AISI 303, seal FFKM

Mini industrial coupling with the world's most popular profile in this nominal diameter. Above average flow performance for liquid and gaseous medio. Coupling system with single-hand operation. Small dimensions and large band width in materials and valve variants.

## **Details**

| Series long:  Bore in mm:  5 Bore area in mm²:  20 Advantages:  One-hand operation. Small dimensions.  Working pressure:  35 bar maximum static working pressure with safety factor 4 to 1.  -20°C up to +100°C (NBR) -40°C up to +120/150°C (EPDM) -15°C up to +200°C (FKM) depending on the medium.  Shut-Off:  Plug Double Shut-Off  Connection:  Male thread 1/8°  Connection description:  Male