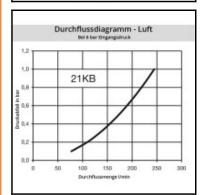

## Datasheet of 21SBAW10RKX Plug with male thread











## Description

Plug double shut-off, male thread G 1/8, nominal diameter 5, <35 bar, stainless steel AISI 303, seal FFKM

Mini industrial coupling with the world's most popular profile in this nominal diameter. Above average flow performance for liquid and gaseous medio. Coupling system with single-hand operation. Small dimensions and large band width in materials and valve variants.

## **Details**

| Series long:  Bore in mm:  5 Bore area in mm²:  20 Advantages:  One-hand operation. Small dimensions.  Working pressure:  35 bar maximum static working pressure with safety factor 4 to 1.  -20°C up to +100°C (NBR) -40°C up to +120/150°C (EPDM) -15°C up to +200°C (FKM) depending on the medium.  Shut-Off:  Plug Double Shut-Off  Connection:  Male thread 1/8°  Connection description:  Mal