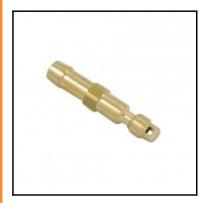

## Description

Plug straight-through, hose barb 6mm (1/4), nominal diameter 2,5, <35 bar, brass

Mini industrial coupling, can be used with various medio. Coupling system with single-hand operation. This system is extremely easy to operate and stands out for its small installation dimensions.

## Dotaile

| Series:                                   | 50                                                                                                       |  |
|-------------------------------------------|----------------------------------------------------------------------------------------------------------|--|
| Series long:                              | 50SF                                                                                                     |  |
| Bore in mm:                               | 2,5                                                                                                      |  |
| Bore area in mm²:                         | 5                                                                                                        |  |
| Advantages:                               | One-hand operation. Small dimensions.                                                                    |  |
| Working pressure:                         | 35 bar maximum static working pressure with safety factor 4 to 1.                                        |  |
| Working temperature:                      | -20°C up to +100°C (NBR) -40°C up to +120/150°C (EPDM) -15°C up to +200°C (FKM) depending on the medium. |  |
| Shut-Off:                                 | Plug Straight-Through                                                                                    |  |
| Connection:                               | Hose barb 6mm LW(1/4")                                                                                   |  |
| Connection description:                   | Hose barb 6mm LW(1/4")                                                                                   |  |
| Connection type:                          | Hose barb                                                                                                |  |
| Material:                                 | Brass                                                                                                    |  |
| Material description:                     | Brass CuZn39Pb3 2.0401 (except sleeve)                                                                   |  |
| Surface:                                  | blank finish                                                                                             |  |
| Weight in kg:                             | 0,005                                                                                                    |  |
| Self-venting coupling:                    | No                                                                                                       |  |
| Safety locking system:                    | No                                                                                                       |  |
| Single-hand operation:                    | Yes                                                                                                      |  |
| Two-hand operation:                       | No                                                                                                       |  |
| Ball locking:                             | No                                                                                                       |  |
| Pin lock:                                 | No                                                                                                       |  |
| Ultra-FLO-valve:                          | No                                                                                                       |  |
| Vacuum suitable:                          | Yes                                                                                                      |  |
| Water-resistant:                          | Yes                                                                                                      |  |
| Flat-sealing:                             | No                                                                                                       |  |
| Suitable breath / respiratory protection: | No                                                                                                       |  |
| Pressure eliminator:                      | No                                                                                                       |  |
| Hydraulics:                               | No                                                                                                       |  |
| Pneumatics:                               | Yes                                                                                                      |  |
| Standard product:                         | No                                                                                                       |  |
| Mould coupling:                           | No                                                                                                       |  |