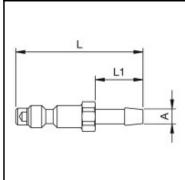

## **Dimensions**

| Connection A: | 6 mm |
|---------------|------|
| L mm:         | 35   |
| L1 mm:        | 13   |
| SW mm:        | 7    |
|               |      |