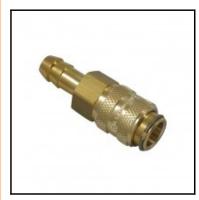

## Datasheet of 21KATF08MVX Quick coupling with hose barb N D U S

## Description

Quick coupling single shut-off, hose barb 8mm (5/16), nominal diameter 5, <35 bar, brass, seal FKM

Mini industrial coupling with the world's most popular profile in this nominal diameter. Above average flow performance for liquid and gaseous medio. Coupling system with single-hand operation. Small dimensions and large band width in materials and valve variants.