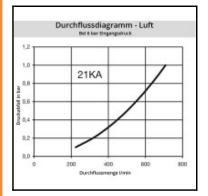

## Datasheet of 21KATF08MVX Quick coupling with hose barb N D U S











## Description

Quick coupling single shut-off, hose barb 8mm (5/16), nominal diameter 5, <35 bar, brass, seal FKM

Mini industrial coupling with the world's most popular profile in this nominal diameter. Above average flow performance for liquid and gaseous medio. Coupling system with single-hand operation. Small dimensions and large band width in materials and valve variants.

## Details

| Series long:         21KA           Bore in mm:         5           Bore area in mm²:         20           Advantages:         One-hand operation. Small dimensions. All variants are compatible.           Compatibility:         RECTUS 90           Working pressure:         35 bar maximum static working pressure with safety factor 4 to 1.           "20°C up to +100°C (NBR) -40°C up to +120/150°C (