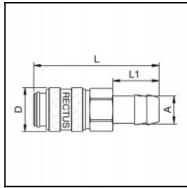

## Dimensions

| Connection A: | 8 mm |
|---------------|------|
| D mm:         | 16   |
| L mm:         | 46   |
| L1 mm:        | 17   |
| SW mm:        | 14   |