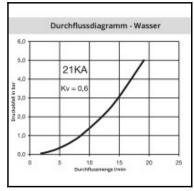

## Datasheet of 21KATF08MVX Quick coupling with hose barb N D U S











## Description

Quick coupling single shut-off, hose barb 8mm (5/16), nominal diameter 5, <35 bar, brass, seal FKM

Mini industrial coupling with the world's most popular profile in this nominal diameter. Above average flow performance for liquid and gaseous medio. Coupling system with single-hand operation. Small dimensions and large band width in materials and valve variants.

## Details

| Series long:         21KA           Bore in mm:         5           Bore area in mm²:         20           Advantages:         One-hand operation. Small dimensions. All variants are compatible.           Compatibility:         RECTUS 90           Working pressure:         35 bar maximum static working pressure with safety factor 4 to 1.           "20°C up to +100°C (NBR) -40°C up to +120/150°C (EP