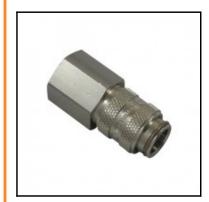

# Datasheet of 21KAIW13MVN Quick coupling with female thread D U S T R I E

## Description

Quick coupling single shut-off, female thread G 1/4, nominal diameter 5, <35 bar, brass nickel plated, seal FKM

Mini industrial coupling with the world's most popular profile in this nominal diameter. Above average flow performance for liquid and gaseous medio. Coupling system with single-hand operation. Small dimensions and large band width in materials and valve variants.