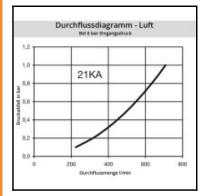

## Description

Quick coupling single shut-off, female thread G 1/4, nominal diameter 5, <35 bar, brass nickel plated, seal FKM

Mini industrial coupling with the world's most popular profile in this nominal diameter. Above average flow performance for liquid and gaseous medio. Coupling system with single-hand operation. Small dimensions and large band width in materials and valve variants.