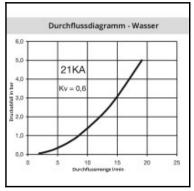

## Description

Quick coupling single shut-off, female thread G 1/4, nominal diameter 5, <35 bar, brass nickel plated, seal FKM

Mini industrial coupling with the world's most popular profile in this nominal diameter. Above average flow performance for liquid and gaseous medio. Coupling system with single-hand operation. Small dimensions and large band width in materials and valve variants.