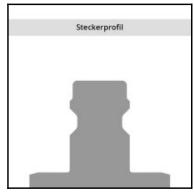

## Description

Quick coupling single shut-off, female thread G 1/4, nominal diameter 5, <35 bar, brass nickel plated, seal FKM

Mini industrial coupling with the world's most popular profile in this nominal diameter. Above average flow performance for liquid and gaseous medio. Coupling system with single-hand operation. Small dimensions and large band width in materials and valve variants.