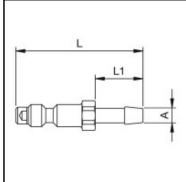

## **Dimensions**

| Connection A: | 4 mm |
|---------------|------|
| L mm:         | 35   |
| L1 mm:        | 13   |
| SW mm:        | 7    |
|               |      |