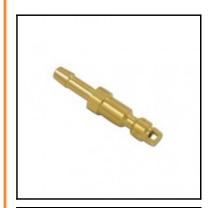

## Description

Plug straight-through, hose barb 4mm (3/16), nominal diameter 2,5, <35 bar, brass

Mini industrial coupling, can be used with various medio. Coupling system with single-hand operation. This system is extremely easy to operate and stands out for its small installation dimensions.