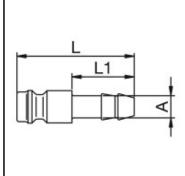

## **Dimensions**

| Connection A: | 6 mm |
|---------------|------|
| L mm:         | 32   |
| L1 mm:        | 17   |