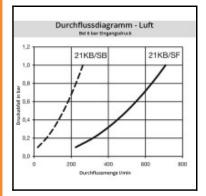

## Details

| Series:                                   | 21                                                                                                                                                                                                                                                                                                                                                                                     |
|-------------------------------------------|----------------------------------------------------------------------------------------------------------------------------------------------------------------------------------------------------------------------------------------------------------------------------------------------------------------------------------------------------------------------------------------|
| Series long:                              | 21SF                                                                                                                                                                                                                                                                                                                                                                                   |
| Bore in mm:                               | 5                                                                                                                                                                                                                                                                                                                                                                                      |
| Bore area in mm <sup>2</sup> :            | 20                                                                                                                                                                                                                                                                                                                                                                                     |
| Advantages:                               | Coupling system with single-hand operation. This new type of plastic locking system with handy sleeve considerably expands the applications of this series. Two sleeve forms - tapered and cylindrical, where the tapered sleeve form facilitates handling with gloves. The color coding of the coupling and plug offers a guarantee for avoiding mix-ups between media when coupling. |
| Working pressure:                         | 10 bar (POM, at 20°C), 8 bar (PVDF, at 20°C) maximum static working pressure with safety factor 4 to 1.                                                                                                                                                                                                                                                                                |
| Working temperature:                      | -20°C up to +80°C (POM) -20°C up to +120°C (PVDF) depending on the medium.                                                                                                                                                                                                                                                                                                             |
| Shut-Off:                                 | Plug Straight-Through                                                                                                                                                                                                                                                                                                                                                                  |
| Connection:                               | Hose barb 6mm LW(1/4")                                                                                                                                                                                                                                                                                                                                                                 |
| Connection description:                   | Hose barb 6mm LW(1/4")                                                                                                                                                                                                                                                                                                                                                                 |
| Connection type:                          | Hose barb                                                                                                                                                                                                                                                                                                                                                                              |
| Material:                                 | PVDF                                                                                                                                                                                                                                                                                                                                                                                   |
| Material description:                     | PVDF                                                                                                                                                                                                                                                                                                                                                                                   |
| Surface:                                  | blank finish                                                                                                                                                                                                                                                                                                                                                                           |
| Weight in kg:                             | 0,001                                                                                                                                                                                                                                                                                                                                                                                  |
| Self-venting coupling:                    | No                                                                                                                                                                                                                                                                                                                                                                                     |
| Safety locking system:                    | No                                                                                                                                                                                                                                                                                                                                                                                     |
| Single-hand operation:                    | Yes                                                                                                                                                                                                                                                                                                                                                                                    |
| Two-hand operation:                       | No                                                                                                                                                                                                                                                                                                                                                                                     |
| Ball locking:                             | No                                                                                                                                                                                                                                                                                                                                                                                     |
| Pin lock:                                 | No                                                                                                                                                                                                                                                                                                                                                                                     |
| Ultra-FLO-valve:                          | No                                                                                                                                                                                                                                                                                                                                                                                     |
| Vacuum suitable:                          | Yes                                                                                                                                                                                                                                                                                                                                                                                    |
| Water-resistant:                          | Yes                                                                                                                                                                                                                                                                                                                                                                                    |
| Flat-sealing:                             | No                                                                                                                                                                                                                                                                                                                                                                                     |
| Suitable breath / respiratory protection: | No                                                                                                                                                                                                                                                                                                                                                                                     |
| Pressure eliminator:                      | No                                                                                                                                                                                                                                                                                                                                                                                     |
| Hydraulics:                               | No                                                                                                                                                                                                                                                                                                                                                                                     |
| Pneumatics:                               | Yes                                                                                                                                                                                                                                                                                                                                                                                    |
| Standard product:                         | No                                                                                                                                                                                                                                                                                                                                                                                     |
| Mould coupling:                           | No                                                                                                                                                                                                                                                                                                                                                                                     |