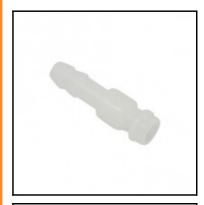

## Description

Plug straight-through, hose barb 6mm (1/4), nominal diameter 5, <10 bar, PVDF

Mini industrial coupling in plastics POM and PVDF with the world's most popular profile in this nominal diameter. Above average flow performance for liquidand gaseous medio.