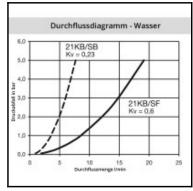

## Details

| Series:                                   | 21                                                                                                                                                                                                                                                                                                                                                                                     |
|-------------------------------------------|----------------------------------------------------------------------------------------------------------------------------------------------------------------------------------------------------------------------------------------------------------------------------------------------------------------------------------------------------------------------------------------|
| Series long:                              | 21SF                                                                                                                                                                                                                                                                                                                                                                                   |
| Bore in mm:                               | 5                                                                                                                                                                                                                                                                                                                                                                                      |
| Bore area in mm <sup>2</sup> :            | 20                                                                                                                                                                                                                                                                                                                                                                                     |
| Advantages:                               | Coupling system with single-hand operation. This new type of plastic locking system with handy sleeve considerably expands the applications of this series. Two sleeve forms - tapered and cylindrical, where the tapered sleeve form facilitates handling with gloves. The color coding of the coupling and plug offers a guarantee for avoiding mix-ups between media when coupling. |
| Working pressure:                         | 10 bar (POM, at 20°C), 8 bar (PVDF, at 20°C) maximum static working pressure with safety factor 4 to 1.                                                                                                                                                                                                                                                                                |
| Working temperature:                      | -20°C up to +80°C (POM) -20°C up to +120°C (PVDF) depending on the medium.                                                                                                                                                                                                                                                                                                             |
| Shut-Off:                                 | Plug Straight-Through                                                                                                                                                                                                                                                                                                                                                                  |
| Connection:                               | Hose barb 6mm LW(1/4")                                                                                                                                                                                                                                                                                                                                                                 |
| Connection description:                   | Hose barb 6mm LW(1/4")                                                                                                                                                                                                                                                                                                                                                                 |
| Connection type:                          | Hose barb                                                                                                                                                                                                                                                                                                                                                                              |
| Material:                                 | PVDF                                                                                                                                                                                                                                                                                                                                                                                   |
| Material description:                     | PVDF                                                                                                                                                                                                                                                                                                                                                                                   |
| Surface:                                  | blank finish                                                                                                                                                                                                                                                                                                                                                                           |
| Weight in kg:                             | 0,001                                                                                                                                                                                                                                                                                                                                                                                  |
| Self-venting coupling:                    | No                                                                                                                                                                                                                                                                                                                                                                                     |
| Safety locking system:                    | No                                                                                                                                                                                                                                                                                                                                                                                     |
| Single-hand operation:                    | Yes                                                                                                                                                                                                                                                                                                                                                                                    |
| Two-hand operation:                       | No                                                                                                                                                                                                                                                                                                                                                                                     |
| Ball locking:                             | No                                                                                                                                                                                                                                                                                                                                                                                     |
| Pin lock:                                 | No                                                                                                                                                                                                                                                                                                                                                                                     |
| Ultra-FLO-valve:                          | No                                                                                                                                                                                                                                                                                                                                                                                     |
| Vacuum suitable:                          | Yes                                                                                                                                                                                                                                                                                                                                                                                    |
| Water-resistant:                          | Yes                                                                                                                                                                                                                                                                                                                                                                                    |
| Flat-sealing:                             | No                                                                                                                                                                                                                                                                                                                                                                                     |
| Suitable breath / respiratory protection: | No                                                                                                                                                                                                                                                                                                                                                                                     |
| Pressure eliminator:                      | No                                                                                                                                                                                                                                                                                                                                                                                     |
| Hydraulics:                               | No                                                                                                                                                                                                                                                                                                                                                                                     |
| Pneumatics:                               | Yes                                                                                                                                                                                                                                                                                                                                                                                    |
| Standard product:                         | No                                                                                                                                                                                                                                                                                                                                                                                     |
| Mould coupling:                           | No                                                                                                                                                                                                                                                                                                                                                                                     |