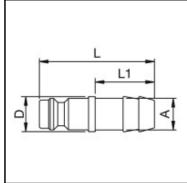

## Dimensions

| Connection A: | 6 mm |
|---------------|------|
| D mm:         | 9    |
| L mm:         | 32   |
| L1 mm:        | 17   |