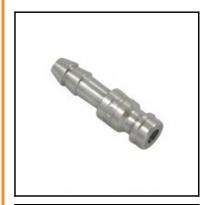

## Datasheet of 21SFTF06EXX Plug with hose barb

## Description

Plug straight-through, hose barb 6mm (1/4), nominal diameter 5, <35 bar, stainless steel AISI 316 L

Mini industrial coupling with the world's most popular profile in this nominal diameter. Above average flow performance for liquid and gaseous medio. Coupling system with single-hand operation. Small dimensions and large band width in materials and valve variants.