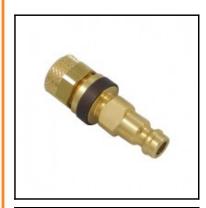

## Description

Plug straight-through, coded system (3 = brown, triangle), with hose nut 6 x 8 mm, nominal diameter 5, <35 bar, brass

Coded industrial coupling system developed on the basis of series 21 with above-average flow rate for liquid and gaseous medio. Coupling system with single-hand operation. The mechanical coding of the coupling and plug offers a guarantee for avoiding mix-ups between media when coupling, which is complemented by the color coding of the anodised sleeves. Double shut-off version available on request.