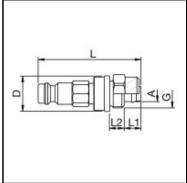

## Dimensions

| Connection A: | 6 x 8 mm |
|---------------|----------|
| D mm:         | 15       |
| G mm:         | M12x1    |
| L mm:         | 43,5     |
| L1 mm:        | 7        |
| L2 mm:        | 6        |