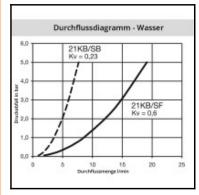

## Description

Plug straight-through, with hose nut 6 x 8 mm, nominal diameter 5, <10 bar, POM (Delrin)

Mini industrial coupling in plastics POM and PVDF with the world's most popular profile in this nominal diameter. Above average flow performance for liquidand gaseous medio.