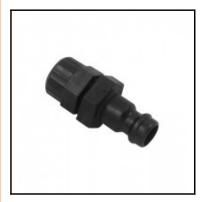

## Description

Plug straight-through, with hose nut 6 x 8 mm, nominal diameter 5, <10 bar, POM (Delrin)

Mini industrial coupling in plastics POM and PVDF with the world's most popular profile in this nominal diameter. Above average flow performance for liquidand gaseous medio.

## Details

| Series:                                   | 21                                                                                                                                                                                                                                                                                                                                                                                     |
|-------------------------------------------|----------------------------------------------------------------------------------------------------------------------------------------------------------------------------------------------------------------------------------------------------------------------------------------------------------------------------------------------------------------------------------------|
| Series long:                              | 21SF                                                                                                                                                                                                                                                                                                                                                                                   |
| Bore in mm:                               | 5                                                                                                                                                                                                                                                                                                                                                                                      |
| Bore area in mm²:                         | 20                                                                                                                                                                                                                                                                                                                                                                                     |
| Advantages:                               | Coupling system with single-hand operation. This new type of plastic locking system with handy sleeve considerably expands the applications of this series. Two sleeve forms - tapered and cylindrical, where the tapered sleeve form facilitates handling with gloves. The color coding of the coupling and plug offers a guarantee for avoiding mix-ups between media when coupling. |
| Working pressure:                         | 10 bar (POM, at 20°C), 8 bar (PVDF, at 20°C) maximum static working pressure with safety factor 4 to 1.                                                                                                                                                                                                                                                                                |
| Working temperature:                      | -20°C up to +80°C (POM) -20°C up to +120°C (PVDF) depending on the medium.                                                                                                                                                                                                                                                                                                             |
| Shut-Off:                                 | Plug Straight-Through                                                                                                                                                                                                                                                                                                                                                                  |
| Connection:                               | with tube nut 6 x 8 mm                                                                                                                                                                                                                                                                                                                                                                 |
| Connection description:                   | with tube nut 6 x 8 mm                                                                                                                                                                                                                                                                                                                                                                 |
| Connection type:                          | Connection nut                                                                                                                                                                                                                                                                                                                                                                         |
| Material:                                 | POM (Delrin)                                                                                                                                                                                                                                                                                                                                                                           |
| Material description:                     | POM (Delrin)                                                                                                                                                                                                                                                                                                                                                                           |
| Surface:                                  | blank finish                                                                                                                                                                                                                                                                                                                                                                           |
| Weight in kg:                             | 0,003                                                                                                                                                                                                                                                                                                                                                                                  |
| Self-venting coupling:                    | No                                                                                                                                                                                                                                                                                                                                                                                     |
| Safety locking system:                    | No                                                                                                                                                                                                                                                                                                                                                                                     |
| Single-hand operation:                    | Yes                                                                                                                                                                                                                                                                                                                                                                                    |
| Two-hand operation:                       | No                                                                                                                                                                                                                                                                                                                                                                                     |
| Ball locking:                             | No                                                                                                                                                                                                                                                                                                                                                                                     |
| Pin lock:                                 | No                                                                                                                                                                                                                                                                                                                                                                                     |
| Ultra-FLO-valve:                          | No                                                                                                                                                                                                                                                                                                                                                                                     |
| Vacuum suitable:                          | Yes                                                                                                                                                                                                                                                                                                                                                                                    |
| Water-resistant:                          | Yes                                                                                                                                                                                                                                                                                                                                                                                    |
| Flat-sealing:                             | No                                                                                                                                                                                                                                                                                                                                                                                     |
| Suitable breath / respiratory protection: | No                                                                                                                                                                                                                                                                                                                                                                                     |
| Pressure eliminator:                      | No                                                                                                                                                                                                                                                                                                                                                                                     |
| Hydraulics:                               | No                                                                                                                                                                                                                                                                                                                                                                                     |
| Pneumatics:                               | Yes                                                                                                                                                                                                                                                                                                                                                                                    |
| Standard product:                         | No                                                                                                                                                                                                                                                                                                                                                                                     |
| Mould coupling:                           | No                                                                                                                                                                                                                                                                                                                                                                                     |