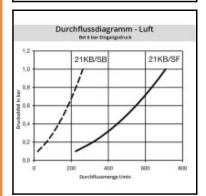

## Description

Plug straight-through, with hose nut 6 x 8 mm, nominal diameter 5, <10 bar, POM (Delrin)

Mini industrial coupling in plastics POM and PVDF with the world's most popular profile in this nominal diameter. Above average flow performance for liquidand gaseous medio.