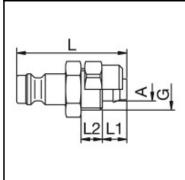

## **Dimensions**

| Connection A: | 6 x 8 mm |
|---------------|----------|
| G mm:         | M 12 x 1 |
| L mm:         | 32       |
| L1 mm:        | 7        |
| L2 mm:        | 6        |
| SW mm:        | 14       |