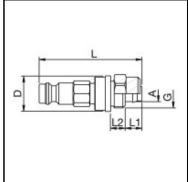

## Dimensions

| Connection A: | 4 x 6 mm |
|---------------|----------|
| D mm:         | 15       |
| G mm:         | M10x1    |
| L mm:         | 43       |
| L1 mm:        | 7        |
| L2 mm:        | 6        |