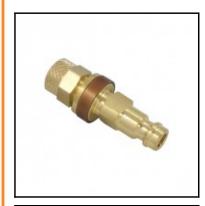

## Description

Plug straight-through, coded system (3 = brown, triangle), with hose nut 4 x 6 mm, nominal diameter 5, <35 bar, brass

Coded industrial coupling system developed on the basis of series 21 with above-average flow rate for liquid and gaseous medio. Coupling system with single-hand operation. The mechanical coding of the coupling and plug offers a guarantee for avoiding mix-ups between media when coupling, which is complemented by the color coding of the anodised sleeves. Double shut-off version available on request.