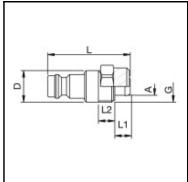

## Dimensions

| Connection A: | 4 x 6 mm |
|---------------|----------|
| G mm:         | M 10 x 1 |
| L mm:         | 32       |
| L1 mm:        | 7        |
| L2 mm:        | 6        |
| SW mm:        | 12       |
| SW1 mm:       | 12       |