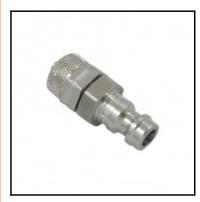

## Description

Plug straight-through, with hose nut 4 x 6 mm, nominal diameter 5, <35 bar, stainless steel AISI 316 L

Mini industrial coupling with the world's most popular profile in this nominal diameter. Above average flow performance for liquid and gaseous medio. Coupling system with single-hand operation. Small dimensions and large band width in materials and valve variants.