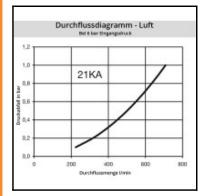

## Datasheet of 21SFAW17EXX Plug with male thread











## Description

Plug straight-through, male thread G 3/8, nominal diameter 5, <35 bar, stainless steel AISI 316 L

Mini industrial coupling with the world's most popular profile in this nominal diameter. Above average flow performance for liquid and gaseous medio. Coupling system with single-hand operation. Small dimensions and large band width in materials and valve variants.

## Details

| Series long: Bore in mm: Bore area in mm²:  Advantages:  Compatibility:  Working pressure:  Working temperature:  Shut-Off:  Connection description:  Male pipe thread of Whitworth form ISO 228 3/8"  Material description:  No  Material description:  No  Material description:  No  Material description:  No  No  Material description:  No  No  Material description:  No  No  No  No  Material descripti