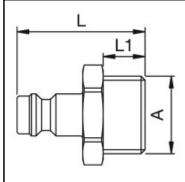

## Dimensions

| Connection A: | G 3/8 |
|---------------|-------|
| L mm:         | 28    |
| L1 mm:        | 9     |
| SW mm:        | 19    |