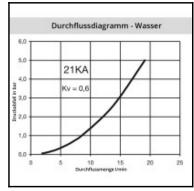

## Datasheet of 21SFAW17EXX Plug with male thread











## Description

Plug straight-through, male thread G 3/8, nominal diameter 5, <35 bar, stainless steel AISI 316 L

Mini industrial coupling with the world's most popular profile in this nominal diameter. Above average flow performance for liquid and gaseous medio. Coupling system with single-hand operation. Small dimensions and large band width in materials and valve variants.

## Details

| Series long: Bore in mm: Bore area in mm²:  Advantages:  Compatibility:  Working pressure:  Working temperature:  Shut-Off:  Connection description:  Male pipe thread of Whitworth form ISO 228 3/8"  Material description:  No  Material description:  No  Material description:  No  Material description:  No  No  Material description:  No  No  Material description:  No  No  No  No  Material description