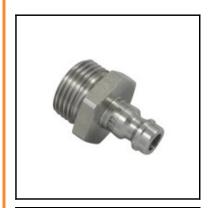

## Datasheet of 21SFAW17EXX Plug with male thread

## Description

Plug straight-through, male thread G 3/8, nominal diameter 5, <35 bar, stainless steel AISI 316 L

Mini industrial coupling with the world's most popular profile in this nominal diameter. Above average flow performance for liquid and gaseous medio. Coupling system with single-hand operation. Small dimensions and large band width in materials and valve variants.