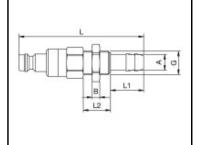

## Dimensions

| Connection A: | 10 mm    |
|---------------|----------|
| B mm:         | 4        |
| G mm:         | M 14 x 1 |
| L mm:         | 64       |
| L1 mm:        | 17       |
| L2 mm:        | 14       |
| SW mm:        | 14       |
| SW1 mm:       | 19       |