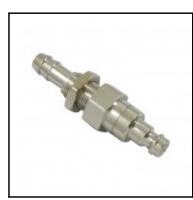

## Description

Plug double shut-off, panel mount with hose barb 10mm, nominal diameter 5, <35 bar, brass nickel plated, seal NBR  $\,$ 

Mini industrial coupling with the world's most popular profile in this nominal diameter. Above average flow performance for liquid and gaseous medio. Coupling system with single-hand operation. Small dimensions and large band width in materials and valve variants.