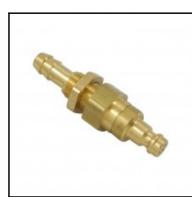

## Description

Plug double shut-off, panel mount with hose barb 8mm (5/16), nominal diameter 5, <35 bar, brass, seal NBR

RIE

т

Mini industrial coupling with the world's most popular profile in this nominal diameter. Above average flow performance for liquid and gaseous medio. Coupling system with single-hand operation. Small dimensions and large band width in materials and valve variants.