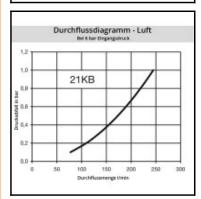

## Details

| Series:                                   | 21                                                                                                                                     |
|-------------------------------------------|----------------------------------------------------------------------------------------------------------------------------------------|
| Series long:                              | 21SB                                                                                                                                   |
| Bore in mm:                               | 5                                                                                                                                      |
| Bore area in mm <sup>2</sup> :            | 20                                                                                                                                     |
| Advantages:                               | One-hand operation. Small dimensions.                                                                                                  |
| Working pressure:                         | 35 bar maximum static working pressure with safety<br>factor 4 to 1.                                                                   |
| Working temperature:                      | -20°C up to +100°C (NBR) -40°C up to +120/150°C<br>(EPDM) -15°C up to +200°C (FKM) 0°C up to +316°C<br>(FFKM) depending on the medium. |
| Shut-Off:                                 | Plug Double Shut-Off                                                                                                                   |
| Connection:                               | Hose barb in Panel mount 8mm LW(5/16")                                                                                                 |
| Connection description:                   | Hose barb in Panel mount 8mm LW(5/16")                                                                                                 |
| Connection type:                          | Hose barb                                                                                                                              |
| Material:                                 | Brass                                                                                                                                  |
| Material description:                     | Brass CuZn39Pb3 2.0401 (except sleeve)                                                                                                 |
| Seal description:                         | Nitrite-butadiene rubber                                                                                                               |
| Surface:                                  | blank finish                                                                                                                           |
| Material connection:                      | Brass                                                                                                                                  |
| Material valve:                           | Brass                                                                                                                                  |
| Material spring snap ring:                | stainless steel AISI 301                                                                                                               |
| Material seal:                            | Perbunan®                                                                                                                              |
| Weight in kg:                             | 0,042                                                                                                                                  |
| Self-venting coupling:                    | No                                                                                                                                     |
| Safety locking system:                    | No                                                                                                                                     |
| Single-hand operation:                    | Yes                                                                                                                                    |
| Two-hand operation:                       | No                                                                                                                                     |
| Ball locking:                             | No                                                                                                                                     |
| Pin lock:                                 | No                                                                                                                                     |
| Ultra-FLO-valve:                          | No                                                                                                                                     |
| Vacuum suitable:                          | Yes                                                                                                                                    |
| Water-resistant:                          | Yes                                                                                                                                    |
| Flat-sealing:                             | No                                                                                                                                     |
| Suitable breath / respiratory protection: | No                                                                                                                                     |
| Pressure eliminator:                      | No                                                                                                                                     |
| Hydraulics:                               | No                                                                                                                                     |
| Pneumatics:                               | Yes                                                                                                                                    |
| Standard product:                         | No                                                                                                                                     |
| Mould coupling:                           | No                                                                                                                                     |