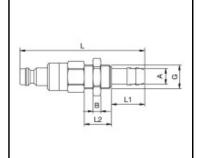

## Dimensions

| Connection A: | 8 mm     |
|---------------|----------|
| B mm:         | 4        |
| G mm:         | M 12 x 1 |
| L mm:         | 64       |
| L1 mm:        | 17       |
| L2 mm:        | 14       |
| SW mm:        | 14       |
| SW1 mm:       | 17       |