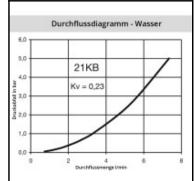

## Details

| Series:                                   | 21                                                                                                                                     |
|-------------------------------------------|----------------------------------------------------------------------------------------------------------------------------------------|
| Series long:                              | 21SB                                                                                                                                   |
| Bore in mm:                               | 5                                                                                                                                      |
| Bore area in mm <sup>2</sup> :            | 20                                                                                                                                     |
| Advantages:                               | One-hand operation. Small dimensions.                                                                                                  |
| Working pressure:                         | 35 bar maximum static working pressure with safety<br>factor 4 to 1.                                                                   |
| Working temperature:                      | -20°C up to +100°C (NBR) -40°C up to +120/150°C<br>(EPDM) -15°C up to +200°C (FKM) 0°C up to +316°C<br>(FFKM) depending on the medium. |
| Shut-Off:                                 | Plug Double Shut-Off                                                                                                                   |
| Connection:                               | Hose barb in Panel mount 8mm LW(5/16")                                                                                                 |
| Connection description:                   | Hose barb in Panel mount 8mm LW(5/16")                                                                                                 |
| Connection type:                          | Hose barb                                                                                                                              |
| Material:                                 | Brass                                                                                                                                  |
| Material description:                     | Brass CuZn39Pb3 2.0401 (except sleeve)                                                                                                 |
| Seal description:                         | Nitrite-butadiene rubber                                                                                                               |
| Surface:                                  | blank finish                                                                                                                           |
| Material connection:                      | Brass                                                                                                                                  |
| Material valve:                           | Brass                                                                                                                                  |
| Material spring snap ring:                | stainless steel AISI 301                                                                                                               |
| Material seal:                            | Perbunan®                                                                                                                              |
| Weight in kg:                             | 0,042                                                                                                                                  |
| Self-venting coupling:                    | No                                                                                                                                     |
| Safety locking system:                    | No                                                                                                                                     |
| Single-hand operation:                    | Yes                                                                                                                                    |
| Two-hand operation:                       | No                                                                                                                                     |
| Ball locking:                             | No                                                                                                                                     |
| Pin lock:                                 | No                                                                                                                                     |
| Ultra-FLO-valve:                          | No                                                                                                                                     |
| Vacuum suitable:                          | Yes                                                                                                                                    |
| Water-resistant:                          | Yes                                                                                                                                    |
| Flat-sealing:                             | No                                                                                                                                     |
| Suitable breath / respiratory protection: | No                                                                                                                                     |
| Pressure eliminator:                      | No                                                                                                                                     |
| Hydraulics:                               | No                                                                                                                                     |
| Pneumatics:                               | Yes                                                                                                                                    |
| Standard product:                         | No                                                                                                                                     |
| Mould coupling:                           | No                                                                                                                                     |