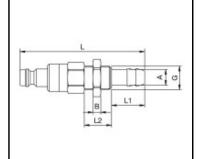

## Dimensions

| Connection A: | 4 mm     |
|---------------|----------|
| B mm:         | 4        |
| G mm:         | M 10 x 1 |
| L mm:         | 64       |
| L1 mm:        | 17       |
| L2 mm:        | 14       |
| SW mm:        | 14       |
| SW1 mm:       | 14       |