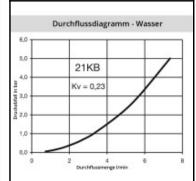

## Details

| Series:                                   | 21                                                                                                                                     |
|-------------------------------------------|----------------------------------------------------------------------------------------------------------------------------------------|
| Series long:                              | 21SB                                                                                                                                   |
| Bore in mm:                               | 5                                                                                                                                      |
| Bore area in mm <sup>2</sup> :            | 20                                                                                                                                     |
| Advantages:                               | One-hand operation. Small dimensions.                                                                                                  |
| Working pressure:                         | 35 bar maximum static working pressure with safety factor 4 to 1.                                                                      |
| Working temperature:                      | -20°C up to +100°C (NBR) -40°C up to +120/150°C<br>(EPDM) -15°C up to +200°C (FKM) 0°C up to +316°C<br>(FFKM) depending on the medium. |
| Shut-Off:                                 | Plug Double Shut-Off                                                                                                                   |
| Connection:                               | Hose barb in Panel mount 4mm LW(3/16")                                                                                                 |
| Connection description:                   | Hose barb in Panel mount 4mm LW(3/16")                                                                                                 |
| Connection type:                          | Hose barb                                                                                                                              |
| Material:                                 | Brass                                                                                                                                  |
| Material description:                     | Brass CuZn39Pb3 2.0401 (except sleeve)                                                                                                 |
| Seal description:                         | Nitrite-butadiene rubber                                                                                                               |
| Surface:                                  | blank finish                                                                                                                           |
| Material connection:                      | Brass                                                                                                                                  |
| Material valve:                           | Brass                                                                                                                                  |
| Material spring snap ring:                | stainless steel AISI 301                                                                                                               |
| Material seal:                            | Perbunan®                                                                                                                              |
| Weight in kg:                             | 0,033                                                                                                                                  |
| Self-venting coupling:                    | No                                                                                                                                     |
| Safety locking system:                    | No                                                                                                                                     |
| Single-hand operation:                    | Yes                                                                                                                                    |
| Two-hand operation:                       | No                                                                                                                                     |
| Ball locking:                             | No                                                                                                                                     |
| Pin lock:                                 | No                                                                                                                                     |
| Ultra-FLO-valve:                          | No                                                                                                                                     |
| Vacuum suitable:                          | Yes                                                                                                                                    |
| Water-resistant:                          | Yes                                                                                                                                    |
| Flat-sealing:                             | No                                                                                                                                     |
| Suitable breath / respiratory protection: | No                                                                                                                                     |
| Pressure eliminator:                      | No                                                                                                                                     |
| Hydraulics:                               | No                                                                                                                                     |
| Pneumatics:                               | Yes                                                                                                                                    |
| Standard product:                         | No                                                                                                                                     |
| Mould coupling:                           | No                                                                                                                                     |