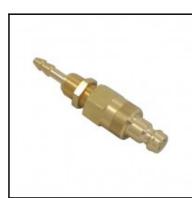

## Description

Plug double shut-off, panel mount with hose barb 4mm (3/16), nominal diameter 5, <35 bar, brass, seal NBR

RIE

Mini industrial coupling with the world's most popular profile in this nominal diameter. Above average flow performance for liquid and gaseous medio. Coupling system with single-hand operation. Small dimensions and large band width in materials and valve variants.