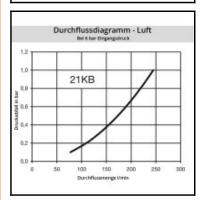

## Details

| Series:                                   | 21                                                                                                                                     |
|-------------------------------------------|----------------------------------------------------------------------------------------------------------------------------------------|
| Series long:                              | 21SB                                                                                                                                   |
| Bore in mm:                               | 5                                                                                                                                      |
| Bore area in mm <sup>2</sup> :            | 20                                                                                                                                     |
| Advantages:                               | One-hand operation. Small dimensions.                                                                                                  |
| Working pressure:                         | 35 bar maximum static working pressure with safety factor 4 to 1.                                                                      |
| Working temperature:                      | -20°C up to +100°C (NBR) -40°C up to +120/150°C<br>(EPDM) -15°C up to +200°C (FKM) 0°C up to +316°C<br>(FFKM) depending on the medium. |
| Shut-Off:                                 | Plug Double Shut-Off                                                                                                                   |
| Connection:                               | Hose barb in Panel mount 4mm LW(3/16")                                                                                                 |
| Connection description:                   | Hose barb in Panel mount 4mm LW(3/16")                                                                                                 |
| Connection type:                          | Hose barb                                                                                                                              |
| Material:                                 | Brass                                                                                                                                  |
| Material description:                     | Brass CuZn39Pb3 2.0401 (except sleeve)                                                                                                 |
| Seal description:                         | Nitrite-butadiene rubber                                                                                                               |
| Surface:                                  | blank finish                                                                                                                           |
| Material connection:                      | Brass                                                                                                                                  |
| Material valve:                           | Brass                                                                                                                                  |
| Material spring snap ring:                | stainless steel AISI 301                                                                                                               |
| Material seal:                            | Perbunan®                                                                                                                              |
| Weight in kg:                             | 0,033                                                                                                                                  |
| Self-venting coupling:                    | No                                                                                                                                     |
| Safety locking system:                    | No                                                                                                                                     |
| Single-hand operation:                    | Yes                                                                                                                                    |
| Two-hand operation:                       | No                                                                                                                                     |
| Ball locking:                             | No                                                                                                                                     |
| Pin lock:                                 | No                                                                                                                                     |
| Ultra-FLO-valve:                          | No                                                                                                                                     |
| Vacuum suitable:                          | Yes                                                                                                                                    |
| Water-resistant:                          | Yes                                                                                                                                    |
| Flat-sealing:                             | No                                                                                                                                     |
| Suitable breath / respiratory protection: | No                                                                                                                                     |
| Pressure eliminator:                      | No                                                                                                                                     |
| Hydraulics:                               | No                                                                                                                                     |
| Pneumatics:                               | Yes                                                                                                                                    |
| Standard product:                         | No                                                                                                                                     |
| Mould coupling:                           | No                                                                                                                                     |