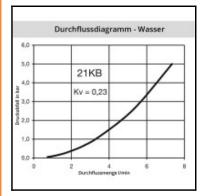

# Durchflussdiagramm - Luft bel 6 ber Birgangsehuck 1,2 1,0 21KB 21KB 0,8 0,8 0,0 0,0 0 50 100 150 250 250 300 Curchflussdrange Links