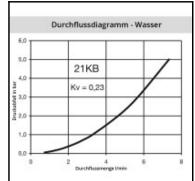

## Details

| Series:                                   | 21                                                                                                                                     |
|-------------------------------------------|----------------------------------------------------------------------------------------------------------------------------------------|
| Series long:                              | 21SB                                                                                                                                   |
| Bore in mm:                               | 5                                                                                                                                      |
| Bore area in mm <sup>2</sup> :            | 20                                                                                                                                     |
| Advantages:                               | One-hand operation. Small dimensions.                                                                                                  |
| Working pressure:                         | 35 bar maximum static working pressure with safety<br>factor 4 to 1.                                                                   |
| Working temperature:                      | -20°C up to +100°C (NBR) -40°C up to +120/150°C<br>(EPDM) -15°C up to +200°C (FKM) 0°C up to +316°C<br>(FFKM) depending on the medium. |
| Shut-Off:                                 | Plug Double Shut-Off                                                                                                                   |
| Connection:                               | Hose barb 10mm                                                                                                                         |
| Connection description:                   | Hose barb 10mm                                                                                                                         |
| Connection type:                          | Hose barb                                                                                                                              |
| Material:                                 | Brass                                                                                                                                  |
| Material description:                     | Brass CuZn39Pb3 2.0401 (except sleeve)                                                                                                 |
| Seal description:                         | Nitrite-butadiene rubber                                                                                                               |
| Surface:                                  | blank finish                                                                                                                           |
| Material connection:                      | Brass                                                                                                                                  |
| Material valve:                           | Brass                                                                                                                                  |
| Material spring snap ring:                | stainless steel AISI 301                                                                                                               |
| Material seal:                            | Perbunan®                                                                                                                              |
| Weight in kg:                             | 0,025                                                                                                                                  |
| Self-venting coupling:                    | No                                                                                                                                     |
| Safety locking system:                    | No                                                                                                                                     |
| Single-hand operation:                    | Yes                                                                                                                                    |
| Two-hand operation:                       | No                                                                                                                                     |
| Ball locking:                             | No                                                                                                                                     |
| Pin lock:                                 | No                                                                                                                                     |
| Ultra-FLO-valve:                          | No                                                                                                                                     |
| Vacuum suitable:                          | Yes                                                                                                                                    |
| Water-resistant:                          | Yes                                                                                                                                    |
| Flat-sealing:                             | No                                                                                                                                     |
| Suitable breath / respiratory protection: | No                                                                                                                                     |
| Pressure eliminator:                      | No                                                                                                                                     |
| Hydraulics:                               | No                                                                                                                                     |
| Pneumatics:                               | Yes                                                                                                                                    |
| Standard product:                         | No                                                                                                                                     |
| Mould coupling:                           | No                                                                                                                                     |