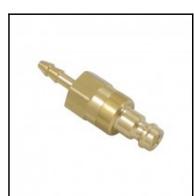

## Datasheet of 21SBTF10MPX Plug with hose barb

## Description

Plug double shut-off, hose barb 10mm, nominal diameter 5, <35 bar, brass, seal NBR

Mini industrial coupling with the world's most popular profile in this nominal diameter. Above average flow performance for liquid and gaseous medio. Coupling system with single-hand operation. Small dimensions and large band width in materials and valve variants.