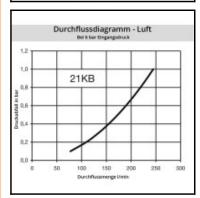

## Details

| Series:                                   | 21                                                                                                                                     |
|-------------------------------------------|----------------------------------------------------------------------------------------------------------------------------------------|
| Series long:                              | 21SB                                                                                                                                   |
| Bore in mm:                               | 5                                                                                                                                      |
| Bore area in mm <sup>2</sup> :            | 20                                                                                                                                     |
| Advantages:                               | One-hand operation. Small dimensions.                                                                                                  |
| Working pressure:                         | 35 bar maximum static working pressure with safety<br>factor 4 to 1.                                                                   |
| Working temperature:                      | -20°C up to +100°C (NBR) -40°C up to +120/150°C<br>(EPDM) -15°C up to +200°C (FKM) 0°C up to +316°C<br>(FFKM) depending on the medium. |
| Shut-Off:                                 | Plug Double Shut-Off                                                                                                                   |
| Connection:                               | Hose barb 10mm                                                                                                                         |
| Connection description:                   | Hose barb 10mm                                                                                                                         |
| Connection type:                          | Hose barb                                                                                                                              |
| Material:                                 | Brass                                                                                                                                  |
| Material description:                     | Brass CuZn39Pb3 2.0401 (except sleeve)                                                                                                 |
| Seal description:                         | Nitrite-butadiene rubber                                                                                                               |
| Surface:                                  | blank finish                                                                                                                           |
| Material connection:                      | Brass                                                                                                                                  |
| Material valve:                           | Brass                                                                                                                                  |
| Material spring snap ring:                | stainless steel AISI 301                                                                                                               |
| Material seal:                            | Perbunan®                                                                                                                              |
| Weight in kg:                             | 0,025                                                                                                                                  |
| Self-venting coupling:                    | No                                                                                                                                     |
| Safety locking system:                    | No                                                                                                                                     |
| Single-hand operation:                    | Yes                                                                                                                                    |
| Two-hand operation:                       | No                                                                                                                                     |
| Ball locking:                             | No                                                                                                                                     |
| Pin lock:                                 | No                                                                                                                                     |
| Ultra-FLO-valve:                          | No                                                                                                                                     |
| Vacuum suitable:                          | Yes                                                                                                                                    |
| Water-resistant:                          | Yes                                                                                                                                    |
| Flat-sealing:                             | No                                                                                                                                     |
| Suitable breath / respiratory protection: | No                                                                                                                                     |
| Pressure eliminator:                      | No                                                                                                                                     |
| Hydraulics:                               | No                                                                                                                                     |
| Pneumatics:                               | Yes                                                                                                                                    |
| Standard product:                         | No                                                                                                                                     |
| Mould coupling:                           | No                                                                                                                                     |