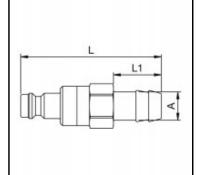

## Dimensions

| Connection A: | 10 mm |
|---------------|-------|
| L mm:         | 50    |
| L1 mm:        | 17    |
| SW mm:        | 14    |