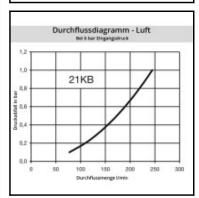

## Details

| Series:                                   | 21                                                                                                                                     |
|-------------------------------------------|----------------------------------------------------------------------------------------------------------------------------------------|
| Series long:                              | 21SB                                                                                                                                   |
| Bore in mm:                               | 5                                                                                                                                      |
| Bore area in mm <sup>2</sup> :            | 20                                                                                                                                     |
| Advantages:                               | One-hand operation. Small dimensions.                                                                                                  |
| Working pressure:                         | 35 bar maximum static working pressure with safety<br>factor 4 to 1.                                                                   |
| Working temperature:                      | -20°C up to +100°C (NBR) -40°C up to +120/150°C<br>(EPDM) -15°C up to +200°C (FKM) 0°C up to +316°C<br>(FFKM) depending on the medium. |
| Shut-Off:                                 | Plug Double Shut-Off                                                                                                                   |
| Connection:                               | Hose barb 9mm LW(3/8")                                                                                                                 |
| Connection description:                   | Hose barb 9mm LW(3/8")                                                                                                                 |
| Connection type:                          | Hose barb                                                                                                                              |
| Material:                                 | Brass nickel plated                                                                                                                    |
| Material description:                     | Brass CuZn39Pb3 2.0401 (except sleeve)                                                                                                 |
| Seal description:                         | Fluororubber                                                                                                                           |
| Surface:                                  | nickel plated                                                                                                                          |
| Material connection:                      | Brass nickel plated                                                                                                                    |
| Material valve:                           | Brass                                                                                                                                  |
| Material spring snap ring:                | stainless steel AISI 301                                                                                                               |
| Material seal:                            | Viton®                                                                                                                                 |
| Weight in kg:                             | 0,0242                                                                                                                                 |
| Self-venting coupling:                    | No                                                                                                                                     |
| Safety locking system:                    | No                                                                                                                                     |
| Single-hand operation:                    | Yes                                                                                                                                    |
| Two-hand operation:                       | No                                                                                                                                     |
| Ball locking:                             | No                                                                                                                                     |
| Pin lock:                                 | No                                                                                                                                     |
| Ultra-FLO-valve:                          | No                                                                                                                                     |
| Vacuum suitable:                          | Yes                                                                                                                                    |
| Water-resistant:                          | No                                                                                                                                     |
| Flat-sealing:                             | No                                                                                                                                     |
| Suitable breath / respiratory protection: | No                                                                                                                                     |
| Pressure eliminator:                      | No                                                                                                                                     |
| Hydraulics:                               | No                                                                                                                                     |
| Pneumatics:                               | Yes                                                                                                                                    |
| Standard product:                         | No                                                                                                                                     |
| Mould coupling:                           | No                                                                                                                                     |