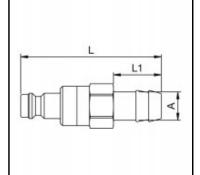

## Dimensions

| Connection A: | 9 mm |
|---------------|------|
| L mm:         | 50   |
| L1 mm:        | 17   |
| SW mm:        | 14   |