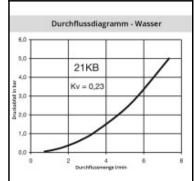

## Details

| Series:                                   | 21                                                                                                                                     |
|-------------------------------------------|----------------------------------------------------------------------------------------------------------------------------------------|
| Series long:                              | 21SB                                                                                                                                   |
| Bore in mm:                               | 5                                                                                                                                      |
| Bore area in mm <sup>2</sup> :            | 20                                                                                                                                     |
| Advantages:                               | One-hand operation. Small dimensions.                                                                                                  |
| Working pressure:                         | 35 bar maximum static working pressure with safety<br>factor 4 to 1.                                                                   |
| Working temperature:                      | -20°C up to +100°C (NBR) -40°C up to +120/150°C<br>(EPDM) -15°C up to +200°C (FKM) 0°C up to +316°C<br>(FFKM) depending on the medium. |
| Shut-Off:                                 | Plug Double Shut-Off                                                                                                                   |
| Connection:                               | Hose barb 9mm LW(3/8")                                                                                                                 |
| Connection description:                   | Hose barb 9mm LW(3/8")                                                                                                                 |
| Connection type:                          | Hose barb                                                                                                                              |
| Material:                                 | Brass nickel plated                                                                                                                    |
| Material description:                     | Brass CuZn39Pb3 2.0401 (except sleeve)                                                                                                 |
| Seal description:                         | Fluororubber                                                                                                                           |
| Surface:                                  | nickel plated                                                                                                                          |
| Material connection:                      | Brass nickel plated                                                                                                                    |
| Material valve:                           | Brass                                                                                                                                  |
| Material spring snap ring:                | stainless steel AISI 301                                                                                                               |
| Material seal:                            | Viton®                                                                                                                                 |
| Weight in kg:                             | 0,0242                                                                                                                                 |
| Self-venting coupling:                    | No                                                                                                                                     |
| Safety locking system:                    | No                                                                                                                                     |
| Single-hand operation:                    | Yes                                                                                                                                    |
| Two-hand operation:                       | No                                                                                                                                     |
| Ball locking:                             | No                                                                                                                                     |
| Pin lock:                                 | No                                                                                                                                     |
| Ultra-FLO-valve:                          | No                                                                                                                                     |
| Vacuum suitable:                          | Yes                                                                                                                                    |
| Water-resistant:                          | No                                                                                                                                     |
| Flat-sealing:                             | No                                                                                                                                     |
| Suitable breath / respiratory protection: | No                                                                                                                                     |
| Pressure eliminator:                      | No                                                                                                                                     |
| Hydraulics:                               | No                                                                                                                                     |
| Pneumatics:                               | Yes                                                                                                                                    |
| Standard product:                         | No                                                                                                                                     |
| Mould coupling:                           | No                                                                                                                                     |