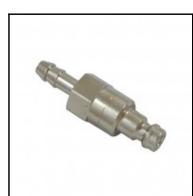

## Description

Plug double shut-off, hose barb 9mm (3/8), nominal diameter 5, <35 bar, brass nickel plated, seal FKM

Mini industrial coupling with the world's most popular profile in this nominal diameter. Above average flow performance for liquid and gaseous medio. Coupling system with single-hand operation. Small dimensions and large band width in materials and valve variants.