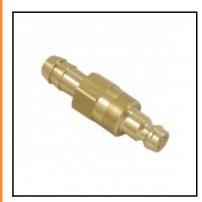

## Description

Plug double shut-off, hose barb 9mm (3/8), nominal diameter 5, <35 bar, brass, seal NBR

Mini industrial coupling with the world's most popular profile in this nominal diameter. Above average flow performance for liquid and gaseous medio. Coupling system with single-hand operation. Small dimensions and large band width in materials and valve variants.