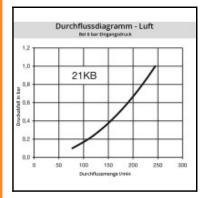

## Datasheet of 21SBTF09MPX Plug with hose barb











## Description

Plug double shut-off, hose barb 9mm (3/8), nominal diameter 5, <35 bar, brass, seal NBR

Mini industrial coupling with the world's most popular profile in this nominal diameter. Above average flow performance for liquid and gaseous medio. Coupling system with single-hand operation. Small dimensions and large band width in materials and valve variants.

## Details

| Series long:   21SB