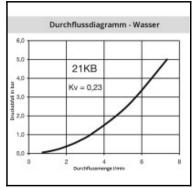

## Datasheet of 21SBTF09MPX Plug with hose barb











## Description

Plug double shut-off, hose barb 9mm (3/8), nominal diameter 5, <35 bar, brass, seal NBR

Mini industrial coupling with the world's most popular profile in this nominal diameter. Above average flow performance for liquid and gaseous medio. Coupling system with single-hand operation. Small dimensions and large band width in materials and valve variants.

## Details

| Series long:   21SB