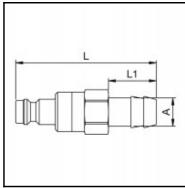

## Dimensions

| Connection A: | 9 mm |
|---------------|------|
| L mm:         | 50   |
| L1 mm:        | 17   |
| SW mm:        | 14   |