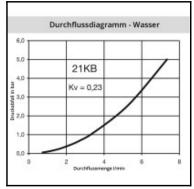

## Datasheet of 21SBTF08MPX Plug with hose barb











## Description

Plug double shut-off, hose barb 8mm (5/16), nominal diameter 5, <35 bar, brass, seal NBR

Mini industrial coupling with the world's most popular profile in this nominal diameter. Above average flow performance for liquid and gaseous medio. Coupling system with single-hand operation. Small dimensions and large band width in materials and valve variants.

## Details

| Series long:         21SB           Bore in mm:         5           Bore area in mm²:         20           Advantages:         One-hand operation. Small dimensions.           Working pressure:         35 bar maximum static working pressure with safety factor 4 to 1.           420°C up to +100°C (NBR) -40°C up to +120/150°C (EPDM) -15°C up to +200°C (FKM) 0°C up to +316°C (FFKM) depending on the medium.