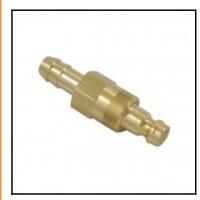

## Description

Plug double shut-off, hose barb 8mm (5/16), nominal diameter 5, <35 bar, brass, seal NBR

Mini industrial coupling with the world's most popular profile in this nominal diameter. Above average flow performance for liquid and gaseous medio. Coupling system with single-hand operation. Small dimensions and large band width in materials and valve variants.