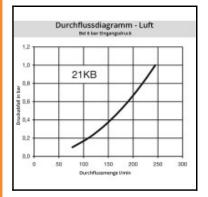

## Datasheet of 21SBTF08MPX Plug with hose barb











## Description

Plug double shut-off, hose barb 8mm (5/16), nominal diameter 5, <35 bar, brass, seal NBR

Mini industrial coupling with the world's most popular profile in this nominal diameter. Above average flow performance for liquid and gaseous medio. Coupling system with single-hand operation. Small dimensions and large band width in materials and valve variants.

## Details

| Series long:         21SB           Bore in mm:         5           Bore area in mm²:         20           Advantages:         One-hand operation. Small dimensions.           Working pressure:         35 bar maximum static working pressure with safety factor 4 to 1.           420°C up to +100°C (NBR) -40°C up to +120/150°C (EPDM) -15°C up to +200°C (FKM) 0°C up to +316°C (FFKM) depending on the medium.