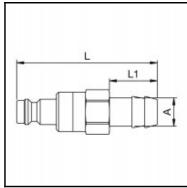

## Dimensions

| Connection A: | 8 mm |
|---------------|------|
| L mm:         | 50   |
| L1 mm:        | 17   |
| SW mm:        | 14   |