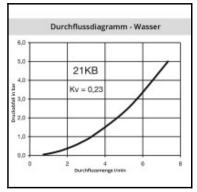

## Datasheet of 21SBTF08MPN Plug with hose barb











## Description

Plug double shut-off, hose barb 8mm (5/16), nominal diameter 5, <35 bar, brass nickel plated, seal NBR

Mini industrial coupling with the world's most popular profile in this nominal diameter. Above average flow performance for liquid and gaseous medio. Coupling system with single-hand operation. Small dimensions and large band width in materials and valve variants.

## Details

| Series long:   21SB