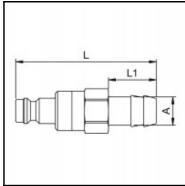

## Dimensions

| Connection A: | 8 mm |
|---------------|------|
| L mm:         | 50   |
| L1 mm:        | 17   |
| SW mm:        | 14   |