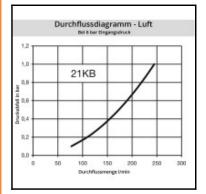

## Datasheet of 21SBTF08MPN Plug with hose barb











## Description

Plug double shut-off, hose barb 8mm (5/16), nominal diameter 5, <35 bar, brass nickel plated, seal NBR

Mini industrial coupling with the world's most popular profile in this nominal diameter. Above average flow performance for liquid and gaseous medio. Coupling system with single-hand operation. Small dimensions and large band width in materials and valve variants.

## Details

| Series long:   21SB