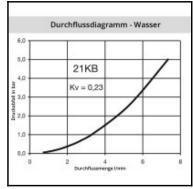

## Datasheet of 21SBTF08EVX Plug with hose barb











## Description

Plug double shut-off, hose barb 8mm (5/16), nominal diameter 5, <35 bar, stainless steel AISI 316 L, seal FKM

Mini industrial coupling with the world's most popular profile in this nominal diameter. Above average flow performance for liquid and gaseous medio. Coupling system with single-hand operation. Small dimensions and large band width in materials and valve variants.

## **Details**

| Series   S   | Series:                                   | 21                                               |
|----------------------------------------------------------------------------------------------------------------------------------------------------------------------------------------------------------------------------------------------------------------------------------