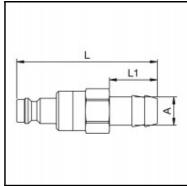

## Dimensions

| Connection A: | 8 mm |
|---------------|------|
| L mm:         | 50   |
| L1 mm:        | 17   |
| SW mm:        | 14   |