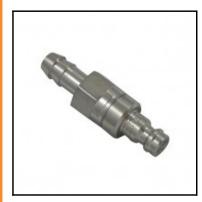

## Datasheet of 21SBTF08EVX Plug with hose barb

## Description

Plug double shut-off, hose barb 8mm (5/16), nominal diameter 5, <35 bar, stainless steel AISI 316 L, seal FKM

Mini industrial coupling with the world's most popular profile in this nominal diameter. Above average flow performance for liquid and gaseous medio. Coupling system with single-hand operation. Small dimensions and large band width in materials and valve variants.