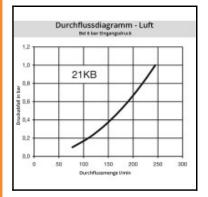

## Datasheet of 21SBTF08EVX Plug with hose barb











## Description

Plug double shut-off, hose barb 8mm (5/16), nominal diameter 5, <35 bar, stainless steel AISI 316 L, seal FKM

Mini industrial coupling with the world's most popular profile in this nominal diameter. Above average flow performance for liquid and gaseous medio. Coupling system with single-hand operation. Small dimensions and large band width in materials and valve variants.

## **Details**

| Series   S   | Series:                                   | 21                                               |
|--------------------------------------------------------------------------------------------------------------------------------------------------------------------------------------------------------------------------------------------------------------------------------