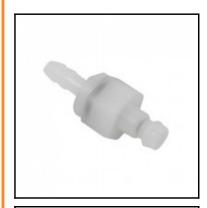

## Datasheet of 21SBTF06FVX Plug with hose barb

## Description

Plug double shut-off, hose barb 6mm (1/4), nominal diameter 5, <10 bar, PVDF, seal FKM

Mini industrial coupling in plastics POM and PVDF with the world's most popular profile in this nominal diameter. Above average flow performance for liquidand gaseous medio.