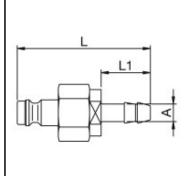

## Dimensions

| Connection A: | 6 mm |
|---------------|------|
| L mm:         | 46   |
| L1 mm:        | 17   |
| SW mm:        | 17   |