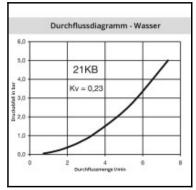

## Details

| [                                         | 1                                                                                                                                |
|-------------------------------------------|----------------------------------------------------------------------------------------------------------------------------------|
| Series:                                   | 21                                                                                                                               |
| Series long:                              | 21SB                                                                                                                             |
| Bore in mm:                               | 5                                                                                                                                |
| Bore area in mm <sup>2</sup> :            | 20                                                                                                                               |
| Advantages:                               | One-hand operation. Small dimensions.                                                                                            |
| Working pressure:                         | 35 bar maximum static working pressure with safety factor 4 to 1.                                                                |
| Working temperature:                      | -20°C up to +100°C (NBR) -40°C up to +120/150°C (EPDM) -15°C up to +200°C (FKM) 0°C up to +316°C (FFKM) depending on the medium. |
| Shut-Off:                                 | Plug Double Shut-Off                                                                                                             |
| Connection:                               | Hose barb 5 mm                                                                                                                   |
| Connection description:                   | Hose barb 5 mm                                                                                                                   |
| Connection type:                          | Hose barb                                                                                                                        |
| Material:                                 | Brass                                                                                                                            |
| Material description:                     | Brass CuZn39Pb3 2.0401 (except sleeve)                                                                                           |
| Seal description:                         | Nitrite-butadiene rubber                                                                                                         |
| Surface:                                  | blank finish                                                                                                                     |
| Material connection:                      | Brass                                                                                                                            |
| Material valve:                           | Brass                                                                                                                            |
| Material spring snap ring:                | stainless steel AISI 301                                                                                                         |
| Material seal:                            | Perbunan®                                                                                                                        |
| Weight in kg:                             | 0,023                                                                                                                            |
| Self-venting coupling:                    | No                                                                                                                               |
| Safety locking system:                    | No                                                                                                                               |
| Single-hand operation:                    | Yes                                                                                                                              |
| Two-hand operation:                       | No                                                                                                                               |
| Ball locking:                             | No                                                                                                                               |
| Pin lock:                                 | No                                                                                                                               |
| Ultra-FLO-valve:                          | No                                                                                                                               |
| Vacuum suitable:                          | Yes                                                                                                                              |
| Water-resistant:                          | Yes                                                                                                                              |
| Flat-sealing:                             | No                                                                                                                               |
| Suitable breath / respiratory protection: | No                                                                                                                               |
| Pressure eliminator:                      | No                                                                                                                               |
| Hydraulics:                               | No                                                                                                                               |
| Pneumatics:                               | Yes                                                                                                                              |
| Standard product:                         | No                                                                                                                               |
| Mould coupling:                           | No                                                                                                                               |