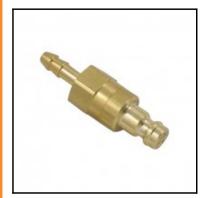

## Description

Plug double shut-off, hose barb 5 mm, nominal diameter 5, <35 bar, brass, seal NBR

Mini industrial coupling with the world's most popular profile in this nominal diameter. Above average flow performance for liquid and gaseous medio. Coupling system with single-hand operation. Small dimensions and large band width in materials and valve variants.