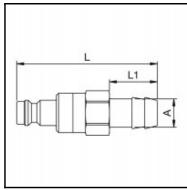

## Dimensions

| Connection A: | 5 mm |
|---------------|------|
| L mm:         | 50   |
| L1 mm:        | 17   |
| SW mm:        | 14   |