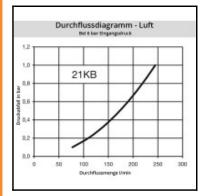

## Details

| [                                         | 1                                                                                                                                |
|-------------------------------------------|----------------------------------------------------------------------------------------------------------------------------------|
| Series:                                   | 21                                                                                                                               |
| Series long:                              | 21SB                                                                                                                             |
| Bore in mm:                               | 5                                                                                                                                |
| Bore area in mm <sup>2</sup> :            | 20                                                                                                                               |
| Advantages:                               | One-hand operation. Small dimensions.                                                                                            |
| Working pressure:                         | 35 bar maximum static working pressure with safety factor 4 to 1.                                                                |
| Working temperature:                      | -20°C up to +100°C (NBR) -40°C up to +120/150°C (EPDM) -15°C up to +200°C (FKM) 0°C up to +316°C (FFKM) depending on the medium. |
| Shut-Off:                                 | Plug Double Shut-Off                                                                                                             |
| Connection:                               | Hose barb 5 mm                                                                                                                   |
| Connection description:                   | Hose barb 5 mm                                                                                                                   |
| Connection type:                          | Hose barb                                                                                                                        |
| Material:                                 | Brass                                                                                                                            |
| Material description:                     | Brass CuZn39Pb3 2.0401 (except sleeve)                                                                                           |
| Seal description:                         | Nitrite-butadiene rubber                                                                                                         |
| Surface:                                  | blank finish                                                                                                                     |
| Material connection:                      | Brass                                                                                                                            |
| Material valve:                           | Brass                                                                                                                            |
| Material spring snap ring:                | stainless steel AISI 301                                                                                                         |
| Material seal:                            | Perbunan®                                                                                                                        |
| Weight in kg:                             | 0,023                                                                                                                            |
| Self-venting coupling:                    | No                                                                                                                               |
| Safety locking system:                    | No                                                                                                                               |
| Single-hand operation:                    | Yes                                                                                                                              |
| Two-hand operation:                       | No                                                                                                                               |
| Ball locking:                             | No                                                                                                                               |
| Pin lock:                                 | No                                                                                                                               |
| Ultra-FLO-valve:                          | No                                                                                                                               |
| Vacuum suitable:                          | Yes                                                                                                                              |
| Water-resistant:                          | Yes                                                                                                                              |
| Flat-sealing:                             | No                                                                                                                               |
| Suitable breath / respiratory protection: | No                                                                                                                               |
| Pressure eliminator:                      | No                                                                                                                               |
| Hydraulics:                               | No                                                                                                                               |
| Pneumatics:                               | Yes                                                                                                                              |
| Standard product:                         | No                                                                                                                               |
| Mould coupling:                           | No                                                                                                                               |