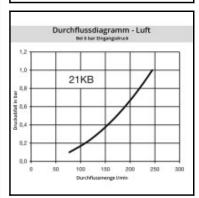

## Details

| Series:                                   | 21                                                                                                                                     |
|-------------------------------------------|----------------------------------------------------------------------------------------------------------------------------------------|
| Series long:                              | 21SB                                                                                                                                   |
| Bore in mm:                               | 5                                                                                                                                      |
| Bore area in mm <sup>2</sup> :            | 20                                                                                                                                     |
| Advantages:                               | One-hand operation. Small dimensions.                                                                                                  |
| Working pressure:                         | 35 bar maximum static working pressure with safety<br>factor 4 to 1.                                                                   |
| Working temperature:                      | -20°C up to +100°C (NBR) -40°C up to +120/150°C<br>(EPDM) -15°C up to +200°C (FKM) 0°C up to +316°C<br>(FFKM) depending on the medium. |
| Shut-Off:                                 | Plug Double Shut-Off                                                                                                                   |
| Connection:                               | Hose barb 4mm LW(3/16")                                                                                                                |
| Connection description:                   | Hose barb 4mm LW(3/16")                                                                                                                |
| Connection type:                          | Hose barb                                                                                                                              |
| Material:                                 | Brass                                                                                                                                  |
| Material description:                     | Brass CuZn39Pb3 2.0401 (except sleeve)                                                                                                 |
| Seal description:                         | Nitrite-butadiene rubber                                                                                                               |
| Surface:                                  | blank finish                                                                                                                           |
| Material connection:                      | Brass                                                                                                                                  |
| Material valve:                           | Brass                                                                                                                                  |
| Material spring snap ring:                | stainless steel AISI 301                                                                                                               |
| Material seal:                            | Perbunan®                                                                                                                              |
| Weight in kg:                             | 0,022                                                                                                                                  |
| Self-venting coupling:                    | No                                                                                                                                     |
| Safety locking system:                    | No                                                                                                                                     |
| Single-hand operation:                    | Yes                                                                                                                                    |
| Two-hand operation:                       | No                                                                                                                                     |
| Ball locking:                             | No                                                                                                                                     |
| Pin lock:                                 | No                                                                                                                                     |
| Ultra-FLO-valve:                          | No                                                                                                                                     |
| Vacuum suitable:                          | Yes                                                                                                                                    |
| Water-resistant:                          | Yes                                                                                                                                    |
| Flat-sealing:                             | No                                                                                                                                     |
| Suitable breath / respiratory protection: | No                                                                                                                                     |
| Pressure eliminator:                      | No                                                                                                                                     |
| Hydraulics:                               | No                                                                                                                                     |
| Pneumatics:                               | Yes                                                                                                                                    |
| Standard product:                         | No                                                                                                                                     |
| Mould coupling:                           | No                                                                                                                                     |