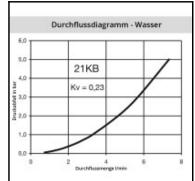

## Details

| Series:                                   | 21                                                                                                                                     |
|-------------------------------------------|----------------------------------------------------------------------------------------------------------------------------------------|
| Series long:                              | 21SB                                                                                                                                   |
| Bore in mm:                               | 5                                                                                                                                      |
| Bore area in mm <sup>2</sup> :            | 20                                                                                                                                     |
| Advantages:                               | One-hand operation. Small dimensions.                                                                                                  |
| Working pressure:                         | 35 bar maximum static working pressure with safety<br>factor 4 to 1.                                                                   |
| Working temperature:                      | -20°C up to +100°C (NBR) -40°C up to +120/150°C<br>(EPDM) -15°C up to +200°C (FKM) 0°C up to +316°C<br>(FFKM) depending on the medium. |
| Shut-Off:                                 | Plug Double Shut-Off                                                                                                                   |
| Connection:                               | Hose barb 4mm LW(3/16")                                                                                                                |
| Connection description:                   | Hose barb 4mm LW(3/16")                                                                                                                |
| Connection type:                          | Hose barb                                                                                                                              |
| Material:                                 | Brass                                                                                                                                  |
| Material description:                     | Brass CuZn39Pb3 2.0401 (except sleeve)                                                                                                 |
| Seal description:                         | Nitrite-butadiene rubber                                                                                                               |
| Surface:                                  | blank finish                                                                                                                           |
| Material connection:                      | Brass                                                                                                                                  |
| Material valve:                           | Brass                                                                                                                                  |
| Material spring snap ring:                | stainless steel AISI 301                                                                                                               |
| Material seal:                            | Perbunan®                                                                                                                              |
| Weight in kg:                             | 0,022                                                                                                                                  |
| Self-venting coupling:                    | No                                                                                                                                     |
| Safety locking system:                    | No                                                                                                                                     |
| Single-hand operation:                    | Yes                                                                                                                                    |
| Two-hand operation:                       | No                                                                                                                                     |
| Ball locking:                             | No                                                                                                                                     |
| Pin lock:                                 | No                                                                                                                                     |
| Ultra-FLO-valve:                          | No                                                                                                                                     |
| Vacuum suitable:                          | Yes                                                                                                                                    |
| Water-resistant:                          | Yes                                                                                                                                    |
| Flat-sealing:                             | No                                                                                                                                     |
| Suitable breath / respiratory protection: | No                                                                                                                                     |
| Pressure eliminator:                      | No                                                                                                                                     |
| Hydraulics:                               | No                                                                                                                                     |
| Pneumatics:                               | Yes                                                                                                                                    |
| Standard product:                         | No                                                                                                                                     |
| Mould coupling:                           | No                                                                                                                                     |