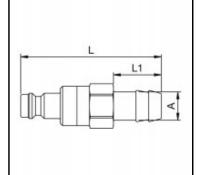

## Dimensions

| Connection A: | 4 mm |
|---------------|------|
| L mm:         | 50   |
| L1 mm:        | 17   |
| SW mm:        | 14   |