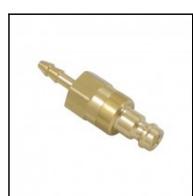

## Description

Plug double shut-off, hose barb 4mm (3/16), nominal diameter 5, <35 bar, brass, seal NBR

Mini industrial coupling with the world's most popular profile in this nominal diameter. Above average flow performance for liquid and gaseous medio. Coupling system with single-hand operation. Small dimensions and large band width in materials and valve variants.