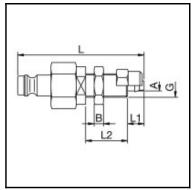

## Dimensions

| Connection A: | 6 x 8 mm |
|---------------|----------|
| B mm:         | 4        |
| G mm:         | M 12 x 1 |
| L mm:         | 54       |
| L1 mm:        | 7        |
| L2 mm:        | 18       |
| SW mm:        | 17       |
| SW1 mm:       | 17       |