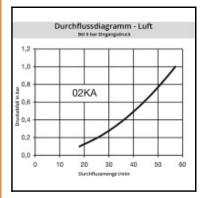

## Details

| 0                                         | loo.                                                                                                     |
|-------------------------------------------|----------------------------------------------------------------------------------------------------------|
| Series:                                   | 02                                                                                                       |
| Series long:                              | 02SF                                                                                                     |
| Bore in mm:                               | 1,5                                                                                                      |
| Bore area in mm <sup>2</sup> :            | 1,8                                                                                                      |
| Advantages:                               | One-hand operation. Extremely small dimensions.                                                          |
| Compatibility:                            | RECTUS Design                                                                                            |
| Working pressure:                         | 35 bar maximum static working pressure with safety factor 4 to 1.                                        |
| Working temperature:                      | -20°C up to +100°C (NBR) -40°C up to +120/150°C (EPDM) -15°C up to +200°C (FKM) depending on the medium. |
| Shut-Off:                                 | Plug Straight-Through                                                                                    |
| Connection:                               | Hose barb 2 mm                                                                                           |
| Connection description:                   | Hose barb 2 mm                                                                                           |
| Connection type:                          | Hose barb                                                                                                |
| Material:                                 | Brass                                                                                                    |
| Material description:                     | Brass CuZn39Pb3 2.0401 (except sleeve)                                                                   |
| Surface:                                  | blank finish                                                                                             |
| Weight in kg:                             | 0,001                                                                                                    |
| Self-venting coupling:                    | No                                                                                                       |
| Safety locking system:                    | No                                                                                                       |
| Single-hand operation:                    | Yes                                                                                                      |
| Two-hand operation:                       | No                                                                                                       |
| Ball locking:                             | No                                                                                                       |
| Pin lock:                                 | No                                                                                                       |
| Ultra-FLO-valve:                          | No                                                                                                       |
| Vacuum suitable:                          | Yes                                                                                                      |
| Water-resistant:                          | Yes                                                                                                      |
| Flat-sealing:                             | No                                                                                                       |
| Suitable breath / respiratory protection: | No                                                                                                       |
| Pressure eliminator:                      | No                                                                                                       |
| Hydraulics:                               | No                                                                                                       |
| Pneumatics:                               | Yes                                                                                                      |
| Standard product:                         | No                                                                                                       |
| Mould coupling:                           | No                                                                                                       |