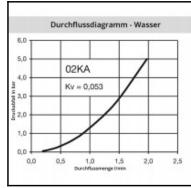

## Details

| 0                                         | loo.                                                                                                     |
|-------------------------------------------|----------------------------------------------------------------------------------------------------------|
| Series:                                   | 02                                                                                                       |
| Series long:                              | 02SF                                                                                                     |
| Bore in mm:                               | 1,5                                                                                                      |
| Bore area in mm <sup>2</sup> :            | 1,8                                                                                                      |
| Advantages:                               | One-hand operation. Extremely small dimensions.                                                          |
| Compatibility:                            | RECTUS Design                                                                                            |
| Working pressure:                         | 35 bar maximum static working pressure with safety factor 4 to 1.                                        |
| Working temperature:                      | -20°C up to +100°C (NBR) -40°C up to +120/150°C (EPDM) -15°C up to +200°C (FKM) depending on the medium. |
| Shut-Off:                                 | Plug Straight-Through                                                                                    |
| Connection:                               | Hose barb 2 mm                                                                                           |
| Connection description:                   | Hose barb 2 mm                                                                                           |
| Connection type:                          | Hose barb                                                                                                |
| Material:                                 | Brass                                                                                                    |
| Material description:                     | Brass CuZn39Pb3 2.0401 (except sleeve)                                                                   |
| Surface:                                  | blank finish                                                                                             |
| Weight in kg:                             | 0,001                                                                                                    |
| Self-venting coupling:                    | No                                                                                                       |
| Safety locking system:                    | No                                                                                                       |
| Single-hand operation:                    | Yes                                                                                                      |
| Two-hand operation:                       | No                                                                                                       |
| Ball locking:                             | No                                                                                                       |
| Pin lock:                                 | No                                                                                                       |
| Ultra-FLO-valve:                          | No                                                                                                       |
| Vacuum suitable:                          | Yes                                                                                                      |
| Water-resistant:                          | Yes                                                                                                      |
| Flat-sealing:                             | No                                                                                                       |
| Suitable breath / respiratory protection: | No                                                                                                       |
| Pressure eliminator:                      | No                                                                                                       |
| Hydraulics:                               | No                                                                                                       |
| Pneumatics:                               | Yes                                                                                                      |
| Standard product:                         | No                                                                                                       |
| Mould coupling:                           | No                                                                                                       |