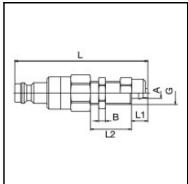

## Dimensions

| Connection A: | 4 x 6 mm |
|---------------|----------|
| B mm:         | 3        |
| G mm:         | M 10 x 1 |
| L mm:         | 58       |
| L1 mm:        | 7        |
| L2 mm:        | 18       |
| SW mm:        | 14       |
| SW1 mm:       | 12       |