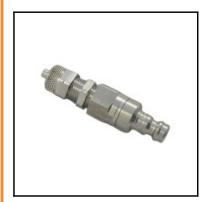

## Description

Plug double shut-off, panel mount 4 x 6 mm, nominal diameter 5, <35 bar, stainless steel AISI 316 L, seal FKM

Mini industrial coupling with the world's most popular profile in this nominal diameter. Above average flow performance for liquid and gaseous medio. Coupling system with single-hand operation. Small dimensions and large band width in materials and valve variants.