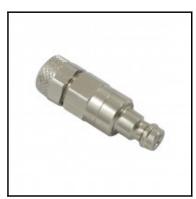

## Description

Plug double shut-off, with hose nut 6 x 8 mm, nominal diameter 5, <35 bar, brass nickel plated, seal NBR

Mini industrial coupling with the world's most popular profile in this nominal diameter. Above average flow performance for liquid and gaseous medio. Coupling system with single-hand operation. Small dimensions and large band width in materials and valve variants.