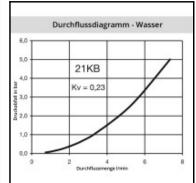

## Details

| Series:                                   | 21                                                                                                                                     |
|-------------------------------------------|----------------------------------------------------------------------------------------------------------------------------------------|
| Series long:                              | 21SB                                                                                                                                   |
| Bore in mm:                               | 5                                                                                                                                      |
| Bore area in mm <sup>2</sup> :            | 20                                                                                                                                     |
| Advantages:                               | One-hand operation. Small dimensions.                                                                                                  |
| Working pressure:                         | 35 bar maximum static working pressure with safety<br>factor 4 to 1.                                                                   |
| Working temperature:                      | -20°C up to +100°C (NBR) -40°C up to +120/150°C<br>(EPDM) -15°C up to +200°C (FKM) 0°C up to +316°C<br>(FFKM) depending on the medium. |
| Shut-Off:                                 | Plug Double Shut-Off                                                                                                                   |
| Connection:                               | with tube nut 6 x 8 mm                                                                                                                 |
| Connection description:                   | with tube nut 6 x 8 mm                                                                                                                 |
| Connection type:                          | Connection nut                                                                                                                         |
| Material:                                 | Brass nickel plated                                                                                                                    |
| Material description:                     | Brass CuZn39Pb3 2.0401 (except sleeve)                                                                                                 |
| Seal description:                         | Nitrite-butadiene rubber                                                                                                               |
| Surface:                                  | nickel plated                                                                                                                          |
| Material connection:                      | Brass nickel plated                                                                                                                    |
| Material valve:                           | Brass                                                                                                                                  |
| Material spring snap ring:                | stainless steel AISI 301                                                                                                               |
| Material seal:                            | Perbunan®                                                                                                                              |
| Weight in kg:                             | 0,03                                                                                                                                   |
| Self-venting coupling:                    | No                                                                                                                                     |
| Safety locking system:                    | No                                                                                                                                     |
| Single-hand operation:                    | Yes                                                                                                                                    |
| Two-hand operation:                       | No                                                                                                                                     |
| Ball locking:                             | No                                                                                                                                     |
| Pin lock:                                 | No                                                                                                                                     |
| Ultra-FLO-valve:                          | No                                                                                                                                     |
| Vacuum suitable:                          | Yes                                                                                                                                    |
| Water-resistant:                          | Yes                                                                                                                                    |
| Flat-sealing:                             | No                                                                                                                                     |
| Suitable breath / respiratory protection: | No                                                                                                                                     |
| Pressure eliminator:                      | No                                                                                                                                     |
| Hydraulics:                               | No                                                                                                                                     |
| Pneumatics:                               | Yes                                                                                                                                    |
| Standard product:                         | No                                                                                                                                     |
| Mould coupling:                           | No                                                                                                                                     |