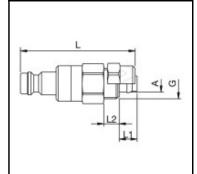

## Dimensions

| Connection A: | 6 x 8 mm |
|---------------|----------|
| G mm:         | M 12 x 1 |
| L mm:         | 46       |
| L1 mm:        | 7        |
| L2 mm:        | 6        |
| SW mm:        | 14       |