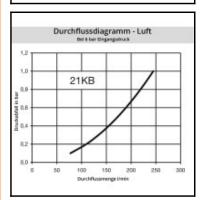

## Details

| Series:                                   | 21                                                                                                                                     |
|-------------------------------------------|----------------------------------------------------------------------------------------------------------------------------------------|
| Series long:                              | 21SB                                                                                                                                   |
| Bore in mm:                               | 5                                                                                                                                      |
| Bore area in mm <sup>2</sup> :            | 20                                                                                                                                     |
| Advantages:                               | One-hand operation. Small dimensions.                                                                                                  |
| Working pressure:                         | 35 bar maximum static working pressure with safety<br>factor 4 to 1.                                                                   |
| Working temperature:                      | -20°C up to +100°C (NBR) -40°C up to +120/150°C<br>(EPDM) -15°C up to +200°C (FKM) 0°C up to +316°C<br>(FFKM) depending on the medium. |
| Shut-Off:                                 | Plug Double Shut-Off                                                                                                                   |
| Connection:                               | with tube nut 6 x 8 mm                                                                                                                 |
| Connection description:                   | with tube nut 6 x 8 mm                                                                                                                 |
| Connection type:                          | Connection nut                                                                                                                         |
| Material:                                 | Brass nickel plated                                                                                                                    |
| Material description:                     | Brass CuZn39Pb3 2.0401 (except sleeve)                                                                                                 |
| Seal description:                         | Nitrite-butadiene rubber                                                                                                               |
| Surface:                                  | nickel plated                                                                                                                          |
| Material connection:                      | Brass nickel plated                                                                                                                    |
| Material valve:                           | Brass                                                                                                                                  |
| Material spring snap ring:                | stainless steel AISI 301                                                                                                               |
| Material seal:                            | Perbunan®                                                                                                                              |
| Weight in kg:                             | 0,03                                                                                                                                   |
| Self-venting coupling:                    | No                                                                                                                                     |
| Safety locking system:                    | No                                                                                                                                     |
| Single-hand operation:                    | Yes                                                                                                                                    |
| Two-hand operation:                       | No                                                                                                                                     |
| Ball locking:                             | No                                                                                                                                     |
| Pin lock:                                 | No                                                                                                                                     |
| Ultra-FLO-valve:                          | No                                                                                                                                     |
| Vacuum suitable:                          | Yes                                                                                                                                    |
| Water-resistant:                          | Yes                                                                                                                                    |
| Flat-sealing:                             | No                                                                                                                                     |
| Suitable breath / respiratory protection: | No                                                                                                                                     |
| Pressure eliminator:                      | No                                                                                                                                     |
| Hydraulics:                               | No                                                                                                                                     |
| Pneumatics:                               | Yes                                                                                                                                    |
| Standard product:                         | No                                                                                                                                     |
| Mould coupling:                           | No                                                                                                                                     |