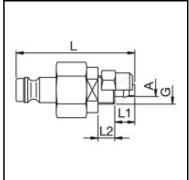

## Dimensions

| Connection A: | 6 x 8 mm |
|---------------|----------|
| G mm:         | M 12 x 1 |
| L mm:         | 42       |
| L1 mm:        | 7        |
| L2 mm:        | 6        |
| SW mm:        | 17       |