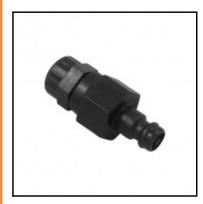

## Description

Plug double shut-off, with hose nut 6 x 8 mm, nominal diameter 5, <10 bar, POM (Delrin), seal NBR

Mini industrial coupling in plastics POM and PVDF with the world's most popular profile in this nominal diameter. Above average flow performance for liquidand gaseous medio.