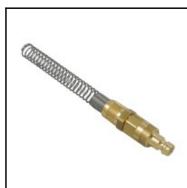

## Description

Plug double shut-off, with hose nut and spring guard 6 x 8 mm, nominal diameter 5, <35 bar, brass, seal NBR

Mini industrial coupling with the world's most popular profile in this nominal diameter. Above average flow performance for liquid and gaseous medio. Coupling system with single-hand operation. Small dimensions and large band width in materials and valve variants.