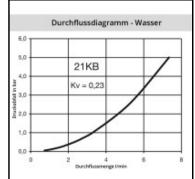

## Details

| Series:                                   | 21                                                                                                                                     |
|-------------------------------------------|----------------------------------------------------------------------------------------------------------------------------------------|
| Series long:                              | 21SB                                                                                                                                   |
| Bore in mm:                               | 5                                                                                                                                      |
| Bore area in mm <sup>2</sup> :            | 20                                                                                                                                     |
| Advantages:                               | One-hand operation. Small dimensions.                                                                                                  |
| Working pressure:                         | 35 bar maximum static working pressure with safety factor 4 to 1.                                                                      |
| Working temperature:                      | -20°C up to +100°C (NBR) -40°C up to +120/150°C<br>(EPDM) -15°C up to +200°C (FKM) 0°C up to +316°C<br>(FFKM) depending on the medium. |
| Shut-Off:                                 | Plug Double Shut-Off                                                                                                                   |
| Connection:                               | Tube nut with spring guard 6 x 8 mm                                                                                                    |
| Connection description:                   | Tube nut with spring guard 6 x 8 mm                                                                                                    |
| Connection type:                          | Connection nut                                                                                                                         |
| Material:                                 | Brass                                                                                                                                  |
| Material description:                     | Brass CuZn39Pb3 2.0401 (except sleeve)                                                                                                 |
| Seal description:                         | Nitrite-butadiene rubber                                                                                                               |
| Surface:                                  | blank finish                                                                                                                           |
| Material connection:                      | Brass                                                                                                                                  |
| Material valve:                           | Brass                                                                                                                                  |
| Material spring snap ring:                | stainless steel AISI 301                                                                                                               |
| Material seal:                            | Perbunan®                                                                                                                              |
| Weight in kg:                             | 0,041                                                                                                                                  |
| Self-venting coupling:                    | No                                                                                                                                     |
| Safety locking system:                    | No                                                                                                                                     |
| Single-hand operation:                    | Yes                                                                                                                                    |
| Two-hand operation:                       | No                                                                                                                                     |
| Ball locking:                             | No                                                                                                                                     |
| Pin lock:                                 | No                                                                                                                                     |
| Ultra-FLO-valve:                          | No                                                                                                                                     |
| Vacuum suitable:                          | Yes                                                                                                                                    |
| Water-resistant:                          | Yes                                                                                                                                    |
| Flat-sealing:                             | No                                                                                                                                     |
| Suitable breath / respiratory protection: | No                                                                                                                                     |
| Pressure eliminator:                      | No                                                                                                                                     |
| Hydraulics:                               | No                                                                                                                                     |
| Pneumatics:                               | Yes                                                                                                                                    |
| Standard product:                         | No                                                                                                                                     |
| Mould coupling:                           | No                                                                                                                                     |