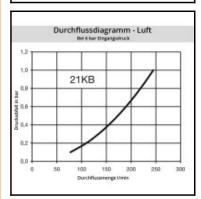

## Details

| Series:                                   | 21                                                                                                                                     |
|-------------------------------------------|----------------------------------------------------------------------------------------------------------------------------------------|
| Series long:                              | 21SB                                                                                                                                   |
| Bore in mm:                               | 5                                                                                                                                      |
| Bore area in mm <sup>2</sup> :            | 20                                                                                                                                     |
| Advantages:                               | One-hand operation. Small dimensions.                                                                                                  |
| Working pressure:                         | 35 bar maximum static working pressure with safety factor 4 to 1.                                                                      |
| Working temperature:                      | -20°C up to +100°C (NBR) -40°C up to +120/150°C<br>(EPDM) -15°C up to +200°C (FKM) 0°C up to +316°C<br>(FFKM) depending on the medium. |
| Shut-Off:                                 | Plug Double Shut-Off                                                                                                                   |
| Connection:                               | Tube nut with spring guard 6 x 8 mm                                                                                                    |
| Connection description:                   | Tube nut with spring guard 6 x 8 mm                                                                                                    |
| Connection type:                          | Connection nut                                                                                                                         |
| Material:                                 | Brass                                                                                                                                  |
| Material description:                     | Brass CuZn39Pb3 2.0401 (except sleeve)                                                                                                 |
| Seal description:                         | Nitrite-butadiene rubber                                                                                                               |
| Surface:                                  | blank finish                                                                                                                           |
| Material connection:                      | Brass                                                                                                                                  |
| Material valve:                           | Brass                                                                                                                                  |
| Material spring snap ring:                | stainless steel AISI 301                                                                                                               |
| Material seal:                            | Perbunan®                                                                                                                              |
| Weight in kg:                             | 0,041                                                                                                                                  |
| Self-venting coupling:                    | No                                                                                                                                     |
| Safety locking system:                    | No                                                                                                                                     |
| Single-hand operation:                    | Yes                                                                                                                                    |
| Two-hand operation:                       | No                                                                                                                                     |
| Ball locking:                             | No                                                                                                                                     |
| Pin lock:                                 | No                                                                                                                                     |
| Ultra-FLO-valve:                          | No                                                                                                                                     |
| Vacuum suitable:                          | Yes                                                                                                                                    |
| Water-resistant:                          | Yes                                                                                                                                    |
| Flat-sealing:                             | No                                                                                                                                     |
| Suitable breath / respiratory protection: | No                                                                                                                                     |
| Pressure eliminator:                      | No                                                                                                                                     |
| Hydraulics:                               | No                                                                                                                                     |
| Pneumatics:                               | Yes                                                                                                                                    |
| Standard product:                         | No                                                                                                                                     |
| Mould coupling:                           | No                                                                                                                                     |