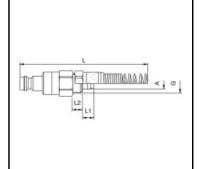

## Dimensions

| Connection A: | 6 x 8 mm |
|---------------|----------|
| G mm:         | M 12 x 1 |
| L mm:         | 135      |
| L1 mm:        | 7        |
| L2 mm:        | 6        |
| SW mm:        | 14       |