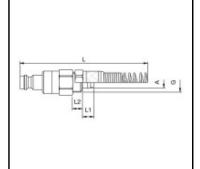

## Dimensions

| Connection A: | 4 x 6 mm |
|---------------|----------|
| G mm:         | M 10 x 1 |
| L mm:         | 130      |
| L1 mm:        | 7        |
| L2 mm:        | 6        |
| SW mm:        | 14       |