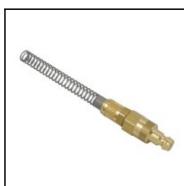

## Description

Plug double shut-off, with hose nut and spring guard 4 x 6 mm, nominal diameter 5, <35 bar, brass, seal NBR

Mini industrial coupling with the world's most popular profile in this nominal diameter. Above average flow performance for liquid and gaseous medio. Coupling system with single-hand operation. Small dimensions and large band width in materials and valve variants.