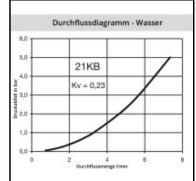

## Details

| Series:                                   | 21                                                                                                                                     |
|-------------------------------------------|----------------------------------------------------------------------------------------------------------------------------------------|
| Series long:                              | 21SB                                                                                                                                   |
| Bore in mm:                               | 5                                                                                                                                      |
| Bore area in mm <sup>2</sup> :            | 20                                                                                                                                     |
| Advantages:                               | One-hand operation. Small dimensions.                                                                                                  |
| Working pressure:                         | 35 bar maximum static working pressure with safety factor 4 to 1.                                                                      |
| Working temperature:                      | -20°C up to +100°C (NBR) -40°C up to +120/150°C<br>(EPDM) -15°C up to +200°C (FKM) 0°C up to +316°C<br>(FFKM) depending on the medium. |
| Shut-Off:                                 | Plug Double Shut-Off                                                                                                                   |
| Connection:                               | Tube nut with spring guard 4 x 6 mm                                                                                                    |
| Connection description:                   | Tube nut with spring guard 4 x 6 mm                                                                                                    |
| Connection type:                          | Connection nut                                                                                                                         |
| Material:                                 | Brass                                                                                                                                  |
| Material description:                     | Brass CuZn39Pb3 2.0401 (except sleeve)                                                                                                 |
| Seal description:                         | Nitrite-butadiene rubber                                                                                                               |
| Surface:                                  | blank finish                                                                                                                           |
| Material connection:                      | Brass                                                                                                                                  |
| Material valve:                           | Brass                                                                                                                                  |
| Material spring snap ring:                | stainless steel AISI 301                                                                                                               |
| Material seal:                            | Perbunan®                                                                                                                              |
| Weight in kg:                             | 0,038                                                                                                                                  |
| Self-venting coupling:                    | No                                                                                                                                     |
| Safety locking system:                    | No                                                                                                                                     |
| Single-hand operation:                    | Yes                                                                                                                                    |
| Two-hand operation:                       | No                                                                                                                                     |
| Ball locking:                             | No                                                                                                                                     |
| Pin lock:                                 | No                                                                                                                                     |
| Ultra-FLO-valve:                          | No                                                                                                                                     |
| Vacuum suitable:                          | Yes                                                                                                                                    |
| Water-resistant:                          | Yes                                                                                                                                    |
| Flat-sealing:                             | No                                                                                                                                     |
| Suitable breath / respiratory protection: | No                                                                                                                                     |
| Pressure eliminator:                      | No                                                                                                                                     |
| Hydraulics:                               | No                                                                                                                                     |
| Pneumatics:                               | Yes                                                                                                                                    |
| Standard product:                         | No                                                                                                                                     |
| Mould coupling:                           | No                                                                                                                                     |