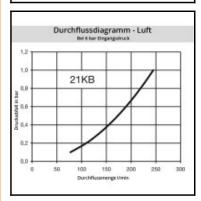

## Details

| Series:                                   | 21                                                                                                                                     |
|-------------------------------------------|----------------------------------------------------------------------------------------------------------------------------------------|
| Series long:                              | 21SB                                                                                                                                   |
| Bore in mm:                               | 5                                                                                                                                      |
| Bore area in mm <sup>2</sup> :            | 20                                                                                                                                     |
| Advantages:                               | One-hand operation. Small dimensions.                                                                                                  |
| Working pressure:                         | 35 bar maximum static working pressure with safety factor 4 to 1.                                                                      |
| Working temperature:                      | -20°C up to +100°C (NBR) -40°C up to +120/150°C<br>(EPDM) -15°C up to +200°C (FKM) 0°C up to +316°C<br>(FFKM) depending on the medium. |
| Shut-Off:                                 | Plug Double Shut-Off                                                                                                                   |
| Connection:                               | Tube nut with spring guard 4 x 6 mm                                                                                                    |
| Connection description:                   | Tube nut with spring guard 4 x 6 mm                                                                                                    |
| Connection type:                          | Connection nut                                                                                                                         |
| Material:                                 | Brass                                                                                                                                  |
| Material description:                     | Brass CuZn39Pb3 2.0401 (except sleeve)                                                                                                 |
| Seal description:                         | Nitrite-butadiene rubber                                                                                                               |
| Surface:                                  | blank finish                                                                                                                           |
| Material connection:                      | Brass                                                                                                                                  |
| Material valve:                           | Brass                                                                                                                                  |
| Material spring snap ring:                | stainless steel AISI 301                                                                                                               |
| Material seal:                            | Perbunan®                                                                                                                              |
| Weight in kg:                             | 0,038                                                                                                                                  |
| Self-venting coupling:                    | No                                                                                                                                     |
| Safety locking system:                    | No                                                                                                                                     |
| Single-hand operation:                    | Yes                                                                                                                                    |
| Two-hand operation:                       | No                                                                                                                                     |
| Ball locking:                             | No                                                                                                                                     |
| Pin lock:                                 | No                                                                                                                                     |
| Ultra-FLO-valve:                          | No                                                                                                                                     |
| Vacuum suitable:                          | Yes                                                                                                                                    |
| Water-resistant:                          | Yes                                                                                                                                    |
| Flat-sealing:                             | No                                                                                                                                     |
| Suitable breath / respiratory protection: | No                                                                                                                                     |
| Pressure eliminator:                      | No                                                                                                                                     |
| Hydraulics:                               | No                                                                                                                                     |
| Pneumatics:                               | Yes                                                                                                                                    |
| Standard product:                         | No                                                                                                                                     |
| Mould coupling:                           | No                                                                                                                                     |