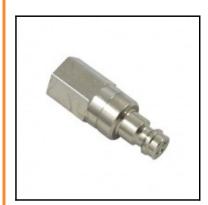

## Datasheet of 21SBIW17MPN Plug with female thread

## Description

Plug double shut-off, female thread G 3/8, nominal diameter 5, <35 bar, brass nickel plated, seal NBR

Mini industrial coupling with the world's most popular profile in this nominal diameter. Above average flow performance for liquid and gaseous medio. Coupling system with single-hand operation. Small dimensions and large band width in materials and valve variants.