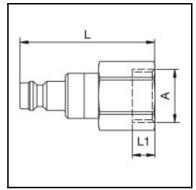

## Dimensions

| Connection A: | G 3/8 |
|---------------|-------|
| L mm:         | 42    |
| L1 mm:        | 7     |
| SW mm:        | 19    |