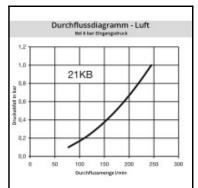

## Datasheet of 21SBIW17MPN Plug with female thread











## Description

Plug double shut-off, female thread G 3/8, nominal diameter 5, <35 bar, brass nickel plated, seal NBR

Mini industrial coupling with the world's most popular profile in this nominal diameter. Above average flow performance for liquid and gaseous medio. Coupling system with single-hand operation. Small dimensions and large band width in materials and valve variants.

## Details

| Series long:   21SB