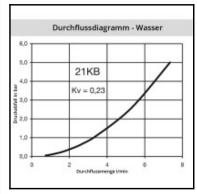

## Datasheet of 21SBIW17MPN Plug with female thread











## Description

Plug double shut-off, female thread G 3/8, nominal diameter 5, <35 bar, brass nickel plated, seal NBR

Mini industrial coupling with the world's most popular profile in this nominal diameter. Above average flow performance for liquid and gaseous medio. Coupling system with single-hand operation. Small dimensions and large band width in materials and valve variants.

## Details

| Series long:   21SB