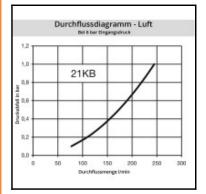

## Datasheet of 21SBIW10MPN Plug with female thread











## Description

Plug double shut-off, female thread G 1/8, nominal diameter 5, <35 bar, brass nickel plated, seal NBR

Mini industrial coupling with the world's most popular profile in this nominal diameter. Above average flow performance for liquid and gaseous medio. Coupling system with single-hand operation. Small dimensions and large band width in materials and valve variants.

## **Details**

| Series long:   21SB