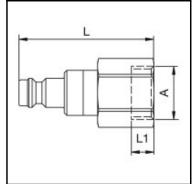

## Dimensions

| Connection A: | G 1/8 |
|---------------|-------|
| L mm:         | 40    |
| L1 mm:        | 7     |
| SW mm:        | 14    |