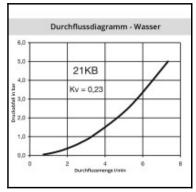

## Datasheet of 21SBIW10MPN Plug with female thread











## Description

Plug double shut-off, female thread G 1/8, nominal diameter 5, <35 bar, brass nickel plated, seal NBR

Mini industrial coupling with the world's most popular profile in this nominal diameter. Above average flow performance for liquid and gaseous medio. Coupling system with single-hand operation. Small dimensions and large band width in materials and valve variants.

## **Details**

| Series long:   21SB