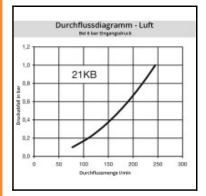

# Datasheet of 21SBIM14MPX Plug with female thread



# L1







# Description

Plug double shut-off, female thread M 14 x 1,5, nominal diameter 5, <35 bar, brass, seal NBR

Mini industrial coupling with the world's most popular profile in this nominal diameter. Above average flow performance for liquid and gaseous medio. Coupling system with single-hand operation. Small dimensions and large band width in materials and valve variants.

### Details

| Series long:   21SB