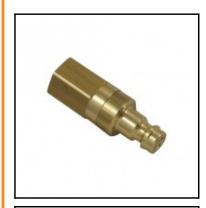

# Datasheet of 21SBIM14MPX Plug with female thread

# Description

Plug double shut-off, female thread M 14 x 1,5, nominal diameter 5, <35 bar, brass, seal NBR

Mini industrial coupling with the world's most popular profile in this nominal diameter. Above average flow performance for liquid and gaseous medio. Coupling system with single-hand operation. Small dimensions and large band width in materials and valve variants.