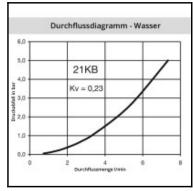

# Datasheet of 21SBIM14MPX Plug with female thread



# L1







# Description

Plug double shut-off, female thread M 14 x 1,5, nominal diameter 5, <35 bar, brass, seal NBR

Mini industrial coupling with the world's most popular profile in this nominal diameter. Above average flow performance for liquid and gaseous medio. Coupling system with single-hand operation. Small dimensions and large band width in materials and valve variants.

### Details

| Series long:   21SB