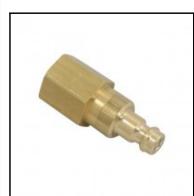

## Description

Plug double shut-off, female thread M 12 x 1,5, nominal diameter 5, <35 bar, brass, seal NBR

Mini industrial coupling with the world's most popular profile in this nominal diameter. Above average flow performance for liquid and gaseous medio. Coupling system with single-hand operation. Small dimensions and large band width in materials and valve variants.

## Details

| Series:                                   | 21                                                                                                                                     |
|-------------------------------------------|----------------------------------------------------------------------------------------------------------------------------------------|
| Series long:                              | 21SB                                                                                                                                   |
| Bore in mm:                               | 5                                                                                                                                      |
| Bore area in mm <sup>2</sup> :            | 20                                                                                                                                     |
| Advantages:                               | One-hand operation. Small dimensions.                                                                                                  |
| Working pressure:                         | 35 bar maximum static working pressure with safety<br>factor 4 to 1.                                                                   |
| Working temperature:                      | -20°C up to +100°C (NBR) -40°C up to +120/150°C<br>(EPDM) -15°C up to +200°C (FKM) 0°C up to +316°C<br>(FFKM) depending on the medium. |
| Shut-Off:                                 | Plug Double Shut-Off                                                                                                                   |
| Connection:                               | Female thread M 12 x 1,5                                                                                                               |
| Connection description:                   | Female thread M 12 x 1,5                                                                                                               |
| Connection type:                          | Female thread                                                                                                                          |
| Material:                                 | Brass                                                                                                                                  |
| Material description:                     | Brass CuZn39Pb3 2.0401 (except sleeve)                                                                                                 |
| Seal description:                         | Nitrite-butadiene rubber                                                                                                               |
| Surface:                                  | blank finish                                                                                                                           |
| Material connection:                      | Brass                                                                                                                                  |
| Material valve:                           | Brass                                                                                                                                  |
| Material spring snap ring:                | stainless steel AISI 301                                                                                                               |
| Material seal:                            | Perbunan®                                                                                                                              |
| Weight in kg:                             | 0,037                                                                                                                                  |
| Self-venting coupling:                    | No                                                                                                                                     |
| Safety locking system:                    | No                                                                                                                                     |
| Single-hand operation:                    | Yes                                                                                                                                    |
| Two-hand operation:                       | No                                                                                                                                     |
| Ball locking:                             | No                                                                                                                                     |
| Pin lock:                                 | No                                                                                                                                     |
| Ultra-FLO-valve:                          | No                                                                                                                                     |
| Vacuum suitable:                          | Yes                                                                                                                                    |
| Water-resistant:                          | Yes                                                                                                                                    |
| Flat-sealing:                             | No                                                                                                                                     |
| Suitable breath / respiratory protection: | No                                                                                                                                     |
| Pressure eliminator:                      | No                                                                                                                                     |
| Hydraulics:                               | No                                                                                                                                     |
| Pneumatics:                               | Yes                                                                                                                                    |
| Standard product:                         | No                                                                                                                                     |
| Mould coupling:                           | No                                                                                                                                     |