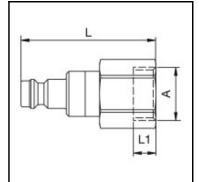

## Dimensions

| Connection A: | M 12 x 1,5 |
|---------------|------------|
| L mm:         | 42         |
| L1 mm:        | 7          |
| SW mm:        | 17         |