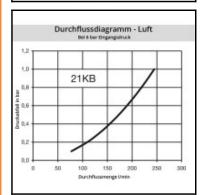

## **Details**

| Series long:   21SB                                                                                                                                                                                                                                                                                                                                                                                                                                                                                                                                                                                                                                                                                                                                                                                                                                                                                                                                                                                                                                                                                                                                                                                                                                                                                                                                                                                                                                                                                                                                                                                                                                                                                                                                                                                                                                                                                                                                                                                                                                                                                                            | Series:                                   | 21                                               |  |
|--------------------------------------------------------------------------------------------------------------------------------------------------------------------------------------------------------------------------------------------------------------------------------------------------------------------------------------------------------------------------------------------------------------------------------------------------------------------------------------------------------------------------------------------------------------------------------------------------------------------------------------------------------------------------------------------------------------------------------------------------------------------------------------------------------------------------------------------------------------------------------------------------------------------------------------------------------------------------------------------------------------------------------------------------------------------------------------------------------------------------------------------------------------------------------------------------------------------------------------------------------------------------------------------------------------------------------------------------------------------------------------------------------------------------------------------------------------------------------------------------------------------------------------------------------------------------------------------------------------------------------------------------------------------------------------------------------------------------------------------------------------------------------------------------------------------------------------------------------------------------------------------------------------------------------------------------------------------------------------------------------------------------------------------------------------------------------------------------------------------------------|-------------------------------------------|--------------------------------------------------|--|
| Bore in mm:  Bore area in mm2:  Advantages:  One-hand operation. Small dimensions.  35 bar maximum static working pressure with safety factor 4 to 1.  -20°C up to +100°C (NBR) -40°C up to +120/150°C (EPDM) -15°C up to +200°C (FKM) depending on the medium.  Shut-Off: Plug Double Shut-Off Connection: Male thread 3/8° Connection description: Male thread of Whitworth form ISO 228 3/8°  Connection type: Male thread and thread Male thread Male in the Male pipe thread of Whitworth form ISO 228 3/8°  Connection type: Male thread Male in thread Male in the Male pipe thread of Whitworth form ISO 228 3/8°  Connection type: Male thread Male in thread Male in the Male pipe thread of Whitworth form ISO 228 3/8°  Connection type: Male thread Male in thread Male in thread Male in the Male in |                                           |                                                  |  |
| Bore area in mm²: Advantages: One-hand operation. Small dimensions.  Working pressure: 35 bar maximum static working pressure with safety factor 4 to 1.  -20°C up to +100°C (NBR) -40°C up to +120/150°C (EPDM) -15°C up to +220°C (FKM) depending on the medium.  Shut-Off: Plug Double Shut-Off Connection: Male thread 3/8" Connection description: Male thread 3/8" Connection type: Male thread of Whitworth form ISO 228 3/8" Connection type: Male description: Statinless steel AISI 316 L Material description: Statinless steel AISI 316 L Material description: Statinless steel AISI 316 L Material valve: Statinless steel AISI 316 L Material spring snap ring: Material spring snap ring: Material spring snap ring: Material spring snap ring: Material seal: Vition® Weight in kg: O,036 Self-venting coupling: No Safety locking system: No Safety locking system: No Ball locking: No Pin lock: No Ultra-FLO-valve: No Vacuum suitable: Ves Water-resistant: No Flat-sealing: No Suitable breath / respiratory protection: No Pressure eliminator: No Pneumatics: Ves Standard product: No                                                                                                                                                                                                                                                                                                                                                                                                                                                                                                                                                                                                                                                                                                                                                                                                                                                                                                                                                                                                                 |                                           | =:==                                             |  |
| Advantages:  Working pressure:  ### Space                                                                                                                                                                                                                                                                                                                                                                                                                                                                                                                                                                                                                                                                                                                                                                                                                                                                                                                                                                                                                                                                                                                                                                                                                                                                                                                                                                                                                                                                                                                                                                                                                                                                                                                                                                                                                                                                                                                                                                                                                                                                                      |                                           |                                                  |  |
| Working pressure:  35 bar maximum static working pressure with safety factor 4 to 1.  -20°C up to +100°C (NBR) -40°C up to +120/150°C (EPDM) -15°C up to +200°C (FKM) depending on the medium.  Shut-Off:  Plug Double Shut-Off  Connection:  Male thread 3/8"  Connection type:  Male pipe thread of Whitworth form ISO 228 3/8"  Material:  stainless steel AISI 316 L  Material description:  Surface:  blank finish  Material connection:  stainless steel AISI 316 L  Material valve:  Material spring snap ring:  Material seal:  Viton®  Weight in kg:  0,036  Self-venting coupling:  No  Safety locking system:  No  Single-hand operation:  Yes  Two-hand operation:  No  Ball locking:  No  Ultra-FLO-valve:  Vacuum suitable:  Yes  Water-resistant:  No  Pressure eliminator:  No  Pressure eliminator:  No  Presure eliminator:  No  Presumatics:  Yes  Standard product:  No                                                                                                                                                                                                                                                                                                                                                                                                                                                                                                                                                                                                                                                                                                                                                                                                                                                                                                                                                                                                   |                                           |                                                  |  |
| Working pressure:  factor 4 to 1.  -20°C up to +100°C (NBR) -40°C up to +120/150°C (EPDM) -15°C up to +200°C (FKM) depending on the medium.  Shut-Off:  Plug Double Shut-Off  Connection:  Male thread 3/8°  Connection type:  Male thread of Whitworth form ISO 228 3/8°  Connection type:  Male thread of Whitworth form ISO 228 3/8°  Connection type:  Male thread of Whitworth form ISO 228 3/8°  Connection type:  Male thread of Whitworth form ISO 228 3/8°  Connection type:  Male thread of Whitworth form ISO 228 3/8°  Connection type:  Male thread of Whitworth form ISO 228 3/8°  Connection type:  Male thread of Whitworth form ISO 228 3/8°  Connection type:  Male thread of Whitworth form ISO 228 3/8°  Connection type:  Male thread of Whitworth form ISO 228 3/8°  Connection type:  Male thread of Whitworth form ISO 228 3/8°  Fluororubber  Stainless steel AISI 316 L  Material connection:  Stainless steel AISI 316 L  Material spring snap ring:  Stainless steel AISI 316 L  Material spring snap ring:  Stainless steel AISI 316 L  Material spring snap ring:  Material spring spring:  Nono  Weight in kg:  0,036  Self-venting coupling:  No  Safety locking system:  No  Single-hand operation:  No  Single-hand operation:  No  Pres  Water-resistant:  No  Pres  Water-resistant:  No  Pressure eliminator:  No  Pressure eliminator:  No  Pressure eliminator:  No  Presure eliminator:  No                                                                                                                                                                                                                                                                                                                                                       | Advantages:                               | · · · · · · · · · · · · · · · · · · ·            |  |
| Working temperature:  (EPDM) -15°C up to +200°C (FKM) depending on the medium.  Plug Double Shut-Off Connection:  Male thread 3/8"  Connection description:  Male pipe thread of Whitworth form ISO 228 3/8"  Connection type:  Male thread  Material:  stainless steel AISI 316 L  Material description:  Surface:  blank finish  Material connection:  stainless steel AISI 316 L  Material valve:  Stainless steel AISI 316 L  Material spring snap ring:  Stainless steel AISI 316 L  Material spring snap ring:  Stainless steel AISI 316 L  Material spring snap ring:  Stainless steel AISI 316 L  Material spring snap ring:  Stainless steel AISI 316 L  Material spring snap ring:  Material seal:  Viton®  Weight in kg:  0,036  Self-venting coupling:  No  Safety locking system:  No  Single-hand operation:  Yes  Two-hand operation:  No  Ball locking:  No  Ultra-FLO-valve:  No  Vacuum suitable:  Yes  Water-resistant:  No  Fiat-sealing:  No  Suitable breath / respiratory protection:  No  Pressure eliminator:  No  Presumatics:  Yes  Standard product:  No                                                                                                                                                                                                                                                                                                                                                                                                                                                                                                                                                                                                                                                                                                                                                                                                                                                                                                                                                                                                                                           | Working pressure:                         | factor 4 to 1.                                   |  |
| Connection:  Male thread 3/8" Connection description:  Male pipe thread of Whitworth form ISO 228 3/8" Connection type:  Material:  Stainless steel AISI 316 L  Material description:  Surface:  Blank finish  Material connection:  Stainless steel AISI 316 L  Material connection:  Stainless steel AISI 316 L  Material connection:  Material stainless steel AISI 316 L  Material spring snap ring:  Material stainless steel AISI 316 L  Material spring snap ring:  Material spring snap ring:  Material seal:  Viton®  Weight in kg:  0,036  Self-venting coupling:  No  Single-hand operation:  Two-hand operation:  Two-hand operation:  No  Ball locking:  No  Pin lock:  No  Vacuum suitable:  Yes  Water-resistant:  No  Pressure eliminator:  No  Pressure eliminator:  No  Pneumatics:  No  Pneumatics:  Yes  Standard product:  No                                                                                                                                                                                                                                                                                                                                                                                                                                                                                                                                                                                                                                                                                                                                                                                                                                                                                                                                                                                                                                                                                                                                                                                                                                                                             | Working temperature:                      | (EPDM) -15°C up to +200°C (FKM) depending on the |  |
| Connection description:  Male pipe thread of Whitworth form ISO 228 3/8"  Connection type:  Male thread  Material:  Stainless steel AISI 316 L  Material description:  Surface:  Illustrate on Island Stainless steel AISI 316 L  Material connection:  Material connection:  Material connection:  Material valve:  Material spring snap ring:  Material spring spring:  Moles on 36  Self-venting coupling:  No  Safety locking system:  No  Single-hand operation:  Yes  Two-hand operation:  No  Ball locking:  No  Pin lock:  No  Ultra-FLO-valve:  No  Vacuum suitable:  Yes  Water-resistant:  No  Fiat-sealing:  No  Suitable breath / respiratory protection:  No  Pressure eliminator:  No  Pressure eliminator:  No  Pneumatics:  No  Pneumatics:  Yes  Standard product:  No                                                                                                                                                                                                                                                                                                                                                                                                                                                                                                                                                                                                                                                                                                                                                                                                                                                                                                                                                           | Shut-Off:                                 | Plug Double Shut-Off                             |  |
| Connection type:  Male thread  Material:  Material:  Material description:  Surface:  Material connection:  Material connection:  Material valve:  Material spring snap ring:  Material seal:  Weight in kg:  Self-venting coupling:  No  Safety locking system:  No  Single-hand operation:  Mo  Ball locking:  No  Ultra-FLO-valve:  Water-esistant:  Fluororubber  Fluororubber  Fluororubber  Fluororubber  Stainless steel AISI 316 L  Material Satinless steel AISI 316 L  Stainless steel AISI 316 L  Material spring snap ring:  Material seal:  Viton®  No  Self-venting coupling:  No  Safety locking system:  No  Single-hand operation:  Yes  Two-hand operation:  No  Ball locking:  No  Vitra-FLO-valve:  No  Vacuum suitable:  Yes  Water-resistant:  No  Flat-sealing:  No  Suitable breath / respiratory protection:  No  Pressure eliminator:  No  Pressure eliminator:  No  Presumatics:  No  Pneumatics:  No  Pneumatics:  Yes  Standard product:  No                                                                                                                                                                                                                                                                                                                                                                                                                                                                                                                                                                                                                                                                                                                                                                                                                                                                                                                                                                                                                                                                                                                                                      | Connection:                               | Male thread 3/8"                                 |  |
| Material:  Material description:  Stainless steel AISI 316 L  Material description:  Stainless steel 1.4404  Seal description:  Surface:  blank finish  Material connection:  Material valve:  Material spring snap ring:  Material spring snap ring:  Material seal:  Witon®  Weight in kg:  Safely locking system:  No  Single-hand operation:  Two-hand operation:  Moe  Ball locking:  No  Ultra-FLO-valve:  No  Vacuum suitable:  Water-resistant:  No  Suitable breath / respiratory protection:  No  Pressure eliminator:  No  Pneumatics:  Yes  Standard product:  No  No  Stainless steel AISI 316 L  Material Sai:  Viton®  Voton®  No  Stainless steel AISI 316 L  Material Sai:  No  Suitable breath / respiratory protection:  No  Pressure eliminator:  No  Pressure eliminator:  No  Presumatics:  No  Presumatics:  No  Presumatics:  Yes  Standard product:  No                                                                                                                                                                                                                                                                                                                                                                                                                                                                                                                                                                                                                                                                                                                                                                                                                                                                                                                                                                                                    | Connection description:                   | Male pipe thread of Whitworth form ISO 228 3/8"  |  |
| Material description: Seal description: Fluororubber Surface: blank finish Material connection: Stainless steel AISI 316 L Material valve: stainless steel AISI 316 L Material spring snap ring: Stainless steel AISI 316 Ti Material seal: Viton® Weight in kg: 0,036 Self-venting coupling: No Safety locking system: No Single-hand operation: Yes Two-hand operation: No Ball locking: No Ultra-FLO-valve: No Vacuum suitable: Water-resistant: No Suitable breath / respiratory protection: No Pressure eliminator: No Presumatics: Yes Standard product: No                                                                                                                                                                                                                                                                                                                                                                                                                                                                                                                                                                                                                                                                                                                                                                                                                                                                                                                                                                                                                                                                                                                                                                                                                                                                                                                                                                                                                                                                                                                                                              | Connection type:                          | Male thread                                      |  |
| Seal description: Surface: blank finish  Material connection: stainless steel AISI 316 L  Material valve: stainless steel AISI 316 L  Material spring snap ring: Stainless steel AISI 316 Ti  Material seal: Viton®  Weight in kg: 0,036  Self-venting coupling: No Safety locking system: No Single-hand operation: Yes Two-hand operation: No Ball locking: No Ultra-FLO-valve: No Vacuum suitable: Yes Water-resistant: No Suitable breath / respiratory protection: No Pressure eliminator: Hydraulics: No Pneumatics: Yes Standard product: No                                                                                                                                                                                                                                                                                                                                                                                                                                                                                                                                                                                                                                                                                                                                                                                                                                                                                                                                                                                                                                                                                                                                                                                                                                                                                                                                                                                                                                                                                                                                                                            | Material:                                 | stainless steel AISI 316 L                       |  |
| Surface: blank finish  Material connection: stainless steel AISI 316 L  Material valve: stainless steel AISI 316 L  Material spring snap ring: Stainless steel AISI 316 Ti  Material seal: Viton®  Weight in kg: 0,036  Self-venting coupling: No  Safety locking system: No  Single-hand operation: Yes  Two-hand operation: No  Ball locking: No  Pin lock: No  Ultra-FLO-valve: No  Vacuum suitable: Yes  Water-resistant: No  Flat-sealing: No  Suitable breath / respiratory protection: No  Pressure eliminator: No  Pneumatics: Yes  Standard product: No                                                                                                                                                                                                                                                                                                                                                                                                                                                                                                                                                                                                                                                                                                                                                                                                                                                                                                                                                                                                                                                                                                                                                                                                                                                                                                                                                                                                                                                                                                                                                               | Material description:                     | stainless steel 1.4404                           |  |
| Material connection:  Material valve:  Material spring snap ring:  Material spring snap ring:  Material seal:  Witon®  Weight in kg:  Self-venting coupling:  No  Safety locking system:  No  Single-hand operation:  Two-hand operation:  No  Ball locking:  No  Ultra-FLO-valve:  No  Vacuum suitable:  Water-resistant:  No  Suitable breath / respiratory protection:  No  Pressure eliminator:  No  Pneumatics:  No  Stainless steel AISI 316 L  Stainless st | Seal description:                         | Fluororubber                                     |  |
| Material valve:  Material spring snap ring:  Material spring snap ring:  Material seal:  Viton®  Weight in kg:  Self-venting coupling:  No  Safety locking system:  No  Single-hand operation:  Two-hand operation:  No  Ball locking:  No  Pin lock:  Ultra-FLO-valve:  No  Vacuum suitable:  Wes  Water-resistant:  No  Suitable breath / respiratory protection:  No  Pressure eliminator:  No  Pneumatics:  No  No  No  No  No  No  No  No  No  N                                                                                                                                                                                                                                                                                                                                                                                                                                                                                                                                                                                                                                                                                                                                                                                                                                                                                                                                                                                                                                                                                                                                                                                                                                                                                                                                                                                                                                                                                                                                                                                                                                                                          | Surface:                                  | blank finish                                     |  |
| Material spring snap ring:  Material seal:  Viton®  Weight in kg:  0,036  Self-venting coupling:  No  Safety locking system:  No  Single-hand operation:  Two-hand operation:  No  Ball locking:  No  Viton®  No  Single-hand operation:  No  Ball locking:  No  Ultra-FLO-valve:  Vacuum suitable:  Vacuum suitable:  Vater-resistant:  No  Flat-sealing:  Suitable breath / respiratory protection:  No  Pressure eliminator:  No  Phydraulics:  No  Pneumatics:  Yes  Standard product:  No  No  No  Suitable breath / No  Pressure eliminator:  No  Pressure eliminator:  No  No  No  No  No  No  No  No  No  N                                                                                                                                                                                                                                                                                                                                                                                                                                                                                                                                                                                                                                                                                                                                                                                                                                                                                                                                                                                                                                                                                                                                                                                                                                                                                                                                                                                                                                                                                                            | Material connection:                      | stainless steel AISI 316 L                       |  |
| Material seal:         Viton®           Weight in kg:         0,036           Self-venting coupling:         No           Safety locking system:         No           Single-hand operation:         Yes           Two-hand operation:         No           Ball locking:         No           Pin lock:         No           Ultra-FLO-valve:         No           Vacuum suitable:         Yes           Water-resistant:         No           Flat-sealing:         No           Suitable breath / respiratory protection:         No           Pressure eliminator:         No           Hydraulics:         No           Pneumatics:         Yes           Standard product:         No                                                                                                                                                                                                                                                                                                                                                                                                                                                                                                                                                                                                                                                                                                                                                                                                                                                                                                                                                                                                                                                                                                                                                                                                                                                                                                                                                                                                                                   | Material valve:                           | stainless steel AISI 316 L                       |  |
| Material seal:         Viton®           Weight in kg:         0,036           Self-venting coupling:         No           Safety locking system:         No           Single-hand operation:         Yes           Two-hand operation:         No           Ball locking:         No           Pin lock:         No           Ultra-FLO-valve:         No           Vacuum suitable:         Yes           Water-resistant:         No           Flat-sealing:         No           Suitable breath / respiratory protection:         No           Pressure eliminator:         No           Hydraulics:         No           Pneumatics:         Yes           Standard product:         No                                                                                                                                                                                                                                                                                                                                                                                                                                                                                                                                                                                                                                                                                                                                                                                                                                                                                                                                                                                                                                                                                                                                                                                                                                                                                                                                                                                                                                   | Material spring snap ring:                | Stainless steel AISI 316Ti                       |  |
| Self-venting coupling:         No           Safety locking system:         No           Single-hand operation:         Yes           Two-hand operation:         No           Ball locking:         No           Pin lock:         No           Ultra-FLO-valve:         No           Vacuum suitable:         Yes           Water-resistant:         No           Flat-sealing:         No           Suitable breath / respiratory protection:         No           Pressure eliminator:         No           Hydraulics:         No           Pneumatics:         Yes           Standard product:         No                                                                                                                                                                                                                                                                                                                                                                                                                                                                                                                                                                                                                                                                                                                                                                                                                                                                                                                                                                                                                                                                                                                                                                                                                                                                                                                                                                                                                                                                                                                 |                                           | Viton®                                           |  |
| Safety locking system:         No           Single-hand operation:         Yes           Two-hand operation:         No           Ball locking:         No           Pin lock:         No           Ultra-FLO-valve:         No           Vacuum suitable:         Yes           Water-resistant:         No           Flat-sealing:         No           Suitable breath / respiratory protection:         No           Pressure eliminator:         No           Hydraulics:         No           Pneumatics:         Yes           Standard product:         No                                                                                                                                                                                                                                                                                                                                                                                                                                                                                                                                                                                                                                                                                                                                                                                                                                                                                                                                                                                                                                                                                                                                                                                                                                                                                                                                                                                                                                                                                                                                                             | Weight in kg:                             | 0,036                                            |  |
| Single-hand operation:         Yes           Two-hand operation:         No           Ball locking:         No           Pin lock:         No           Ultra-FLO-valve:         No           Vacuum suitable:         Yes           Water-resistant:         No           Flat-sealing:         No           Suitable breath / respiratory protection:         No           Pressure eliminator:         No           Hydraulics:         No           Pneumatics:         Yes           Standard product:         No                                                                                                                                                                                                                                                                                                                                                                                                                                                                                                                                                                                                                                                                                                                                                                                                                                                                                                                                                                                                                                                                                                                                                                                                                                                                                                                                                                                                                                                                                                                                                                                                         | Self-venting coupling:                    | No                                               |  |
| Single-hand operation:         Yes           Two-hand operation:         No           Ball locking:         No           Pin lock:         No           Ultra-FLO-valve:         No           Vacuum suitable:         Yes           Water-resistant:         No           Flat-sealing:         No           Suitable breath / respiratory protection:         No           Pressure eliminator:         No           Hydraulics:         No           Pneumatics:         Yes           Standard product:         No                                                                                                                                                                                                                                                                                                                                                                                                                                                                                                                                                                                                                                                                                                                                                                                                                                                                                                                                                                                                                                                                                                                                                                                                                                                                                                                                                                                                                                                                                                                                                                                                         | Safety locking system:                    | No                                               |  |
| Ball locking:         No           Pin lock:         No           Ultra-FLO-valve:         No           Vacuum suitable:         Yes           Water-resistant:         No           Flat-sealing:         No           Suitable breath / respiratory protection:         No           Pressure eliminator:         No           Hydraulics:         No           Pneumatics:         Yes           Standard product:         No                                                                                                                                                                                                                                                                                                                                                                                                                                                                                                                                                                                                                                                                                                                                                                                                                                                                                                                                                                                                                                                                                                                                                                                                                                                                                                                                                                                                                                                                                                                                                                                                                                                                                               | Single-hand operation:                    | Yes                                              |  |
| Pin lock:         No           Ultra-FLO-valve:         No           Vacuum suitable:         Yes           Water-resistant:         No           Flat-sealing:         No           Suitable breath / respiratory protection:         No           Pressure eliminator:         No           Hydraulics:         No           Pneumatics:         Yes           Standard product:         No                                                                                                                                                                                                                                                                                                                                                                                                                                                                                                                                                                                                                                                                                                                                                                                                                                                                                                                                                                                                                                                                                                                                                                                                                                                                                                                                                                                                                                                                                                                                                                                                                                                                                                                                  | Two-hand operation:                       | No                                               |  |
| Ultra-FLO-valve:         No           Vacuum suitable:         Yes           Water-resistant:         No           Flat-sealing:         No           Suitable breath / respiratory protection:         No           Pressure eliminator:         No           Hydraulics:         No           Pneumatics:         Yes           Standard product:         No                                                                                                                                                                                                                                                                                                                                                                                                                                                                                                                                                                                                                                                                                                                                                                                                                                                                                                                                                                                                                                                                                                                                                                                                                                                                                                                                                                                                                                                                                                                                                                                                                                                                                                                                                                 | Ball locking:                             | No                                               |  |
| Vacuum suitable:  Water-resistant:  No Flat-sealing:  No Suitable breath / respiratory protection:  No Pressure eliminator:  Hydraulics:  No Pneumatics:  Yes Standard product:  No                                                                                                                                                                                                                                                                                                                                                                                                                                                                                                                                                                                                                                                                                                                                                                                                                                                                                                                                                                                                                                                                                                                                                                                                                                                                                                                                                                                                                                                                                                                                                                                                                                                                                                                                                                                                                                                                                                                                            | Pin lock:                                 | No                                               |  |
| Water-resistant:  Flat-sealing:  No Suitable breath / respiratory protection:  No Pressure eliminator:  Hydraulics:  No Pneumatics:  Yes Standard product:  No                                                                                                                                                                                                                                                                                                                                                                                                                                                                                                                                                                                                                                                                                                                                                                                                                                                                                                                                                                                                                                                                                                                                                                                                                                                                                                                                                                                                                                                                                                                                                                                                                                                                                                                                                                                                                                                                                                                                                                 | Ultra-FLO-valve:                          | No                                               |  |
| Flat-sealing:  Suitable breath / respiratory protection:  No  Pressure eliminator:  No  Hydraulics:  No  Pneumatics:  Yes  Standard product:  No                                                                                                                                                                                                                                                                                                                                                                                                                                                                                                                                                                                                                                                                                                                                                                                                                                                                                                                                                                                                                                                                                                                                                                                                                                                                                                                                                                                                                                                                                                                                                                                                                                                                                                                                                                                                                                                                                                                                                                               | Vacuum suitable:                          | Yes                                              |  |
| Suitable breath / respiratory protection:  Pressure eliminator:  No  Hydraulics:  No  Pneumatics:  Yes  Standard product:  No                                                                                                                                                                                                                                                                                                                                                                                                                                                                                                                                                                                                                                                                                                                                                                                                                                                                                                                                                                                                                                                                                                                                                                                                                                                                                                                                                                                                                                                                                                                                                                                                                                                                                                                                                                                                                                                                                                                                                                                                  | Water-resistant:                          | No                                               |  |
| Pressure eliminator:  Hydraulics:  No  Pneumatics:  Yes  Standard product:  No                                                                                                                                                                                                                                                                                                                                                                                                                                                                                                                                                                                                                                                                                                                                                                                                                                                                                                                                                                                                                                                                                                                                                                                                                                                                                                                                                                                                                                                                                                                                                                                                                                                                                                                                                                                                                                                                                                                                                                                                                                                 | Flat-sealing:                             | No                                               |  |
| Hydraulics: No Pneumatics: Yes Standard product: No                                                                                                                                                                                                                                                                                                                                                                                                                                                                                                                                                                                                                                                                                                                                                                                                                                                                                                                                                                                                                                                                                                                                                                                                                                                                                                                                                                                                                                                                                                                                                                                                                                                                                                                                                                                                                                                                                                                                                                                                                                                                            | Suitable breath / respiratory protection: | No                                               |  |
| Pneumatics: Yes Standard product: No                                                                                                                                                                                                                                                                                                                                                                                                                                                                                                                                                                                                                                                                                                                                                                                                                                                                                                                                                                                                                                                                                                                                                                                                                                                                                                                                                                                                                                                                                                                                                                                                                                                                                                                                                                                                                                                                                                                                                                                                                                                                                           | Pressure eliminator:                      | No                                               |  |
| Pneumatics: Yes Standard product: No                                                                                                                                                                                                                                                                                                                                                                                                                                                                                                                                                                                                                                                                                                                                                                                                                                                                                                                                                                                                                                                                                                                                                                                                                                                                                                                                                                                                                                                                                                                                                                                                                                                                                                                                                                                                                                                                                                                                                                                                                                                                                           | Hydraulics:                               | No                                               |  |
| ·                                                                                                                                                                                                                                                                                                                                                                                                                                                                                                                                                                                                                                                                                                                                                                                                                                                                                                                                                                                                                                                                                                                                                                                                                                                                                                                                                                                                                                                                                                                                                                                                                                                                                                                                                                                                                                                                                                                                                                                                                                                                                                                              | ,                                         | Yes                                              |  |
| ·                                                                                                                                                                                                                                                                                                                                                                                                                                                                                                                                                                                                                                                                                                                                                                                                                                                                                                                                                                                                                                                                                                                                                                                                                                                                                                                                                                                                                                                                                                                                                                                                                                                                                                                                                                                                                                                                                                                                                                                                                                                                                                                              | Standard product:                         | No                                               |  |
|                                                                                                                                                                                                                                                                                                                                                                                                                                                                                                                                                                                                                                                                                                                                                                                                                                                                                                                                                                                                                                                                                                                                                                                                                                                                                                                                                                                                                                                                                                                                                                                                                                                                                                                                                                                                                                                                                                                                                                                                                                                                                                                                | ·                                         | No                                               |  |