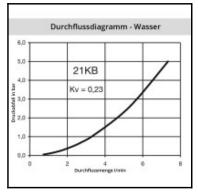

## **Details**

| Series long:   21SB                                                                                                                                                                                                                                                                                                                                                                                                                                                                                                                                                                                                                                                                                                                                                                                                                                                                                                                                                                                                                                                                                                                                                                                                                                                                                                                                                                                                                                                                                                                                                                                                                                                                                                                                                                                                                                                                                                                                                                                                                                                                                                            | Series:                                   | 21                                               |  |
|--------------------------------------------------------------------------------------------------------------------------------------------------------------------------------------------------------------------------------------------------------------------------------------------------------------------------------------------------------------------------------------------------------------------------------------------------------------------------------------------------------------------------------------------------------------------------------------------------------------------------------------------------------------------------------------------------------------------------------------------------------------------------------------------------------------------------------------------------------------------------------------------------------------------------------------------------------------------------------------------------------------------------------------------------------------------------------------------------------------------------------------------------------------------------------------------------------------------------------------------------------------------------------------------------------------------------------------------------------------------------------------------------------------------------------------------------------------------------------------------------------------------------------------------------------------------------------------------------------------------------------------------------------------------------------------------------------------------------------------------------------------------------------------------------------------------------------------------------------------------------------------------------------------------------------------------------------------------------------------------------------------------------------------------------------------------------------------------------------------------------------|-------------------------------------------|--------------------------------------------------|--|
| Bore in mm:  Bore area in mm2:  Advantages:  One-hand operation. Small dimensions.  35 bar maximum static working pressure with safety factor 4 to 1.  -20°C up to +100°C (NBR) -40°C up to +120/150°C (EPDM) -15°C up to +200°C (FKM) depending on the medium.  Shut-Off: Plug Double Shut-Off Connection: Male thread 3/8° Connection description: Male thread of Whitworth form ISO 228 3/8°  Connection type: Male thread and thread Male thread Male in the Male pipe thread of Whitworth form ISO 228 3/8°  Connection type: Male thread Male in thread Male in the Male pipe thread of Whitworth form ISO 228 3/8°  Connection type: Male thread Male in thread Male in the Male pipe thread of Whitworth form ISO 228 3/8°  Connection type: Male thread Male in thread Male in thread Male in the Male in |                                           |                                                  |  |
| Bore area in mm²: Advantages: One-hand operation. Small dimensions.  Working pressure: 35 bar maximum static working pressure with safety factor 4 to 1.  -20°C up to +100°C (NBR) -40°C up to +120/150°C (EPDM) -15°C up to +220°C (FKM) depending on the medium.  Shut-Off: Plug Double Shut-Off Connection: Male thread 3/8" Connection description: Male thread 3/8" Connection type: Male thread of Whitworth form ISO 228 3/8" Connection type: Male description: Statinless steel AISI 316 L Material description: Statinless steel AISI 316 L Material description: Statinless steel AISI 316 L Material valve: Statinless steel AISI 316 L Material spring snap ring: Material spring snap ring: Material spring snap ring: Material spring snap ring: Material seal: Vition® Weight in kg: O,036 Self-venting coupling: No Safety locking system: No Safety locking system: No Ball locking: No Pin lock: No Ultra-FLO-valve: No Vacuum suitable: Ves Water-resistant: No Flat-sealing: No Suitable breath / respiratory protection: No Pressure eliminator: No Pneumatics: Ves Standard product: No                                                                                                                                                                                                                                                                                                                                                                                                                                                                                                                                                                                                                                                                                                                                                                                                                                                                                                                                                                                                                 |                                           | =:==                                             |  |
| Advantages:  Working pressure:  ### Space                                                                                                                                                                                                                                                                                                                                                                                                                                                                                                                                                                                                                                                                                                                                                                                                                                                                                                                                                                                                                                                                                                                                                                                                                                                                                                                                                                                                                                                                                                                                                                                                                                                                                                                                                                                                                                                                                                                                                                                                                                                                                      |                                           |                                                  |  |
| Working pressure:  35 bar maximum static working pressure with safety factor 4 to 1.  -20°C up to +100°C (NBR) -40°C up to +120/150°C (EPDM) -15°C up to +200°C (FKM) depending on the medium.  Shut-Off:  Plug Double Shut-Off  Connection:  Male thread 3/8"  Connection type:  Male pipe thread of Whitworth form ISO 228 3/8"  Material:  stainless steel AISI 316 L  Material description:  Surface:  blank finish  Material connection:  stainless steel AISI 316 L  Material valve:  Material spring snap ring:  Material seal:  Viton®  Weight in kg:  0,036  Self-venting coupling:  No  Safety locking system:  No  Single-hand operation:  Yes  Two-hand operation:  No  Ball locking:  No  Ultra-FLO-valve:  Vacuum suitable:  Yes  Water-resistant:  No  Pressure eliminator:  No  Pressure eliminator:  No  Presure eliminator:  No  Presumatics:  Yes  Standard product:  No                                                                                                                                                                                                                                                                                                                                                                                                                                                                                                                                                                                                                                                                                                                                                                                                                                                                                                                                                                                                   |                                           |                                                  |  |
| Working pressure:  factor 4 to 1.  -20°C up to +100°C (NBR) -40°C up to +120/150°C (EPDM) -15°C up to +200°C (FKM) depending on the medium.  Shut-Off:  Plug Double Shut-Off  Connection:  Male thread 3/8°  Connection type:  Male thread of Whitworth form ISO 228 3/8°  Connection type:  Male thread of Whitworth form ISO 228 3/8°  Connection type:  Male thread of Whitworth form ISO 228 3/8°  Connection type:  Male thread of Whitworth form ISO 228 3/8°  Connection type:  Male thread of Whitworth form ISO 228 3/8°  Connection type:  Male thread of Whitworth form ISO 228 3/8°  Connection type:  Male thread of Whitworth form ISO 228 3/8°  Connection type:  Male thread of Whitworth form ISO 228 3/8°  Connection type:  Male thread of Whitworth form ISO 228 3/8°  Connection type:  Male thread of Whitworth form ISO 228 3/8°  Fluororubber  Stainless steel AISI 316 L  Material connection:  Stainless steel AISI 316 L  Material spring snap ring:  Stainless steel AISI 316 L  Material spring snap ring:  Stainless steel AISI 316 L  Material spring snap ring:  Material spring spring:  Nono  Weight in kg:  0,036  Self-venting coupling:  No  Safety locking system:  No  Single-hand operation:  No  Single-hand operation:  No  Pres  Water-resistant:  No  Pres  Water-resistant:  No  Pressure eliminator:  No  Pressure eliminator:  No  Pressure eliminator:  No  Presure eliminator:  No                                                                                                                                                                                                                                                                                                                                                       | Advantages:                               | · · · · · · · · · · · · · · · · · · ·            |  |
| Working temperature:  (EPDM) -15°C up to +200°C (FKM) depending on the medium.  Plug Double Shut-Off Connection:  Male thread 3/8"  Connection description:  Male pipe thread of Whitworth form ISO 228 3/8"  Connection type:  Male thread  Material:  stainless steel AISI 316 L  Material description:  Surface:  blank finish  Material connection:  stainless steel AISI 316 L  Material valve:  Stainless steel AISI 316 L  Material spring snap ring:  Stainless steel AISI 316 L  Material spring snap ring:  Stainless steel AISI 316 L  Material spring snap ring:  Stainless steel AISI 316 L  Material spring snap ring:  Stainless steel AISI 316 L  Material spring snap ring:  Material seal:  Viton®  Weight in kg:  0,036  Self-venting coupling:  No  Safety locking system:  No  Single-hand operation:  Yes  Two-hand operation:  No  Ball locking:  No  Ultra-FLO-valve:  No  Vacuum suitable:  Yes  Water-resistant:  No  Fiat-sealing:  No  Suitable breath / respiratory protection:  No  Pressure eliminator:  No  Presumatics:  Yes  Standard product:  No                                                                                                                                                                                                                                                                                                                                                                                                                                                                                                                                                                                                                                                                                                                                                                                                                                                                                                                                                                                                                                           | Working pressure:                         | factor 4 to 1.                                   |  |
| Connection:  Male thread 3/8" Connection description:  Male pipe thread of Whitworth form ISO 228 3/8" Connection type:  Material:  Stainless steel AISI 316 L  Material description:  Surface:  Blank finish  Material connection:  Stainless steel AISI 316 L  Material connection:  Stainless steel AISI 316 L  Material connection:  Material stainless steel AISI 316 L  Material spring snap ring:  Material stainless steel AISI 316 L  Material spring snap ring:  Material spring snap ring:  Material seal:  Viton®  Weight in kg:  0,036  Self-venting coupling:  No  Single-hand operation:  Two-hand operation:  Two-hand operation:  No  Ball locking:  No  Pin lock:  No  Vacuum suitable:  Yes  Water-resistant:  No  Pressure eliminator:  No  Pressure eliminator:  No  Pneumatics:  No  Pneumatics:  Yes  Standard product:  No                                                                                                                                                                                                                                                                                                                                                                                                                                                                                                                                                                                                                                                                                                                                                                                                                                                                                                                                                                                                                                                                                                                                                                                                                                                                             | Working temperature:                      | (EPDM) -15°C up to +200°C (FKM) depending on the |  |
| Connection description:  Male pipe thread of Whitworth form ISO 228 3/8"  Connection type:  Male thread  Material:  Stainless steel AISI 316 L  Material description:  Surface:  Illustrate on Island Stainless steel AISI 316 L  Material connection:  Material connection:  Material connection:  Material valve:  Material spring snap ring:  Material spring spring:  Moles on 36  Self-venting coupling:  No  Safety locking system:  No  Single-hand operation:  Yes  Two-hand operation:  No  Ball locking:  No  Pin lock:  No  Ultra-FLO-valve:  No  Vacuum suitable:  Yes  Water-resistant:  No  Fiat-sealing:  No  Suitable breath / respiratory protection:  No  Pressure eliminator:  No  Pressure eliminator:  No  Pneumatics:  No  Pneumatics:  Yes  Standard product:  No                                                                                                                                                                                                                                                                                                                                                                                                                                                                                                                                                                                                                                                                                                                                                                                                                                                                                                                                                           | Shut-Off:                                 | Plug Double Shut-Off                             |  |
| Connection type:  Male thread  Material:  Material:  Material description:  Surface:  Material connection:  Material connection:  Material valve:  Material spring snap ring:  Material seal:  Weight in kg:  Self-venting coupling:  No  Safety locking system:  No  Single-hand operation:  Mo  Ball locking:  No  Ultra-FLO-valve:  Water-esistant:  Fluororubber  Fluororubber  Fluororubber  Fluororubber  Stainless steel AISI 316 L  Material Satinless steel AISI 316 L  Stainless steel AISI 316 L  Material spring snap ring:  Material seal:  Viton®  No  Self-venting coupling:  No  Safety locking system:  No  Single-hand operation:  Yes  Two-hand operation:  No  Ball locking:  No  Vitra-FLO-valve:  No  Vacuum suitable:  Yes  Water-resistant:  No  Flat-sealing:  No  Suitable breath / respiratory protection:  No  Pressure eliminator:  No  Pressure eliminator:  No  Presumatics:  No  Pneumatics:  No  Pneumatics:  Yes  Standard product:  No                                                                                                                                                                                                                                                                                                                                                                                                                                                                                                                                                                                                                                                                                                                                                                                                                                                                                                                                                                                                                                                                                                                                                      | Connection:                               | Male thread 3/8"                                 |  |
| Material:  Material description:  Stainless steel AISI 316 L  Material description:  Stainless steel 1.4404  Seal description:  Surface:  blank finish  Material connection:  Material valve:  Material spring snap ring:  Material spring snap ring:  Material seal:  Witon®  Weight in kg:  Safely locking system:  No  Single-hand operation:  Two-hand operation:  Moe  Ball locking:  No  Ultra-FLO-valve:  No  Vacuum suitable:  Water-resistant:  No  Suitable breath / respiratory protection:  No  Pressure eliminator:  No  Pneumatics:  Yes  Standard product:  No  No  Stainless steel AISI 316 L  Material Sai:  Viton®  Voton®  No  Stainless steel AISI 316 L  Material Sai:  No  Suitable breath / respiratory protection:  No  Pressure eliminator:  No  Pressure eliminator:  No  Presumatics:  No  Presumatics:  No  Presumatics:  Yes  Standard product:  No                                                                                                                                                                                                                                                                                                                                                                                                                                                                                                                                                                                                                                                                                                                                                                                                                                                                                                                                                                                                    | Connection description:                   | Male pipe thread of Whitworth form ISO 228 3/8"  |  |
| Material description: Seal description: Fluororubber Surface: blank finish Material connection: Stainless steel AISI 316 L Material valve: stainless steel AISI 316 L Material spring snap ring: Stainless steel AISI 316 Ti Material seal: Viton® Weight in kg: 0,036 Self-venting coupling: No Safety locking system: No Single-hand operation: Yes Two-hand operation: No Ball locking: No Ultra-FLO-valve: No Vacuum suitable: Water-resistant: No Suitable breath / respiratory protection: No Pressure eliminator: No Presumatics: Yes Standard product: No                                                                                                                                                                                                                                                                                                                                                                                                                                                                                                                                                                                                                                                                                                                                                                                                                                                                                                                                                                                                                                                                                                                                                                                                                                                                                                                                                                                                                                                                                                                                                              | Connection type:                          | Male thread                                      |  |
| Seal description: Surface: blank finish  Material connection: stainless steel AISI 316 L  Material valve: stainless steel AISI 316 L  Material spring snap ring: Stainless steel AISI 316 Ti  Material seal: Viton®  Weight in kg: 0,036  Self-venting coupling: No Safety locking system: No Single-hand operation: Yes Two-hand operation: No Ball locking: No Ultra-FLO-valve: No Vacuum suitable: Yes Water-resistant: No Suitable breath / respiratory protection: No Pressure eliminator: Hydraulics: No Pneumatics: Yes Standard product: No                                                                                                                                                                                                                                                                                                                                                                                                                                                                                                                                                                                                                                                                                                                                                                                                                                                                                                                                                                                                                                                                                                                                                                                                                                                                                                                                                                                                                                                                                                                                                                            | Material:                                 | stainless steel AISI 316 L                       |  |
| Surface: blank finish  Material connection: stainless steel AISI 316 L  Material valve: stainless steel AISI 316 L  Material spring snap ring: Stainless steel AISI 316 Ti  Material seal: Viton®  Weight in kg: 0,036  Self-venting coupling: No  Safety locking system: No  Single-hand operation: Yes  Two-hand operation: No  Ball locking: No  Pin lock: No  Ultra-FLO-valve: No  Vacuum suitable: Yes  Water-resistant: No  Flat-sealing: No  Suitable breath / respiratory protection: No  Pressure eliminator: No  Pneumatics: Yes  Standard product: No                                                                                                                                                                                                                                                                                                                                                                                                                                                                                                                                                                                                                                                                                                                                                                                                                                                                                                                                                                                                                                                                                                                                                                                                                                                                                                                                                                                                                                                                                                                                                               | Material description:                     | stainless steel 1.4404                           |  |
| Material connection:  Material valve:  Material spring snap ring:  Material spring snap ring:  Material seal:  Witon®  Weight in kg:  Self-venting coupling:  No  Safety locking system:  No  Single-hand operation:  Two-hand operation:  No  Ball locking:  No  Ultra-FLO-valve:  No  Vacuum suitable:  Water-resistant:  No  Suitable breath / respiratory protection:  No  Pressure eliminator:  No  Pneumatics:  No  Stainless steel AISI 316 L  Stainless st | Seal description:                         | Fluororubber                                     |  |
| Material valve:  Material spring snap ring:  Material spring snap ring:  Material seal:  Viton®  Weight in kg:  Self-venting coupling:  No  Safety locking system:  No  Single-hand operation:  Two-hand operation:  No  Ball locking:  No  Pin lock:  Ultra-FLO-valve:  No  Vacuum suitable:  Wes  Water-resistant:  No  Suitable breath / respiratory protection:  No  Pressure eliminator:  No  Pneumatics:  No  No  No  No  No  No  No  No  No  N                                                                                                                                                                                                                                                                                                                                                                                                                                                                                                                                                                                                                                                                                                                                                                                                                                                                                                                                                                                                                                                                                                                                                                                                                                                                                                                                                                                                                                                                                                                                                                                                                                                                          | Surface:                                  | blank finish                                     |  |
| Material spring snap ring:  Material seal:  Viton®  Weight in kg:  0,036  Self-venting coupling:  No  Safety locking system:  No  Single-hand operation:  Two-hand operation:  No  Ball locking:  No  Viton®  No  Single-hand operation:  No  Ball locking:  No  Ultra-FLO-valve:  Vacuum suitable:  Vacuum suitable:  Vater-resistant:  No  Flat-sealing:  Suitable breath / respiratory protection:  No  Pressure eliminator:  No  Phydraulics:  No  Pneumatics:  Yes  Standard product:  No  No  No  Suitable breath / No  Pressure eliminator:  No  Pressure eliminator:  No  No  No  No  No  No  No  No  No  N                                                                                                                                                                                                                                                                                                                                                                                                                                                                                                                                                                                                                                                                                                                                                                                                                                                                                                                                                                                                                                                                                                                                                                                                                                                                                                                                                                                                                                                                                                            | Material connection:                      | stainless steel AISI 316 L                       |  |
| Material seal:         Viton®           Weight in kg:         0,036           Self-venting coupling:         No           Safety locking system:         No           Single-hand operation:         Yes           Two-hand operation:         No           Ball locking:         No           Pin lock:         No           Ultra-FLO-valve:         No           Vacuum suitable:         Yes           Water-resistant:         No           Flat-sealing:         No           Suitable breath / respiratory protection:         No           Pressure eliminator:         No           Hydraulics:         No           Pneumatics:         Yes           Standard product:         No                                                                                                                                                                                                                                                                                                                                                                                                                                                                                                                                                                                                                                                                                                                                                                                                                                                                                                                                                                                                                                                                                                                                                                                                                                                                                                                                                                                                                                   | Material valve:                           | stainless steel AISI 316 L                       |  |
| Material seal:         Viton®           Weight in kg:         0,036           Self-venting coupling:         No           Safety locking system:         No           Single-hand operation:         Yes           Two-hand operation:         No           Ball locking:         No           Pin lock:         No           Ultra-FLO-valve:         No           Vacuum suitable:         Yes           Water-resistant:         No           Flat-sealing:         No           Suitable breath / respiratory protection:         No           Pressure eliminator:         No           Hydraulics:         No           Pneumatics:         Yes           Standard product:         No                                                                                                                                                                                                                                                                                                                                                                                                                                                                                                                                                                                                                                                                                                                                                                                                                                                                                                                                                                                                                                                                                                                                                                                                                                                                                                                                                                                                                                   | Material spring snap ring:                | Stainless steel AISI 316Ti                       |  |
| Self-venting coupling:         No           Safety locking system:         No           Single-hand operation:         Yes           Two-hand operation:         No           Ball locking:         No           Pin lock:         No           Ultra-FLO-valve:         No           Vacuum suitable:         Yes           Water-resistant:         No           Flat-sealing:         No           Suitable breath / respiratory protection:         No           Pressure eliminator:         No           Hydraulics:         No           Pneumatics:         Yes           Standard product:         No                                                                                                                                                                                                                                                                                                                                                                                                                                                                                                                                                                                                                                                                                                                                                                                                                                                                                                                                                                                                                                                                                                                                                                                                                                                                                                                                                                                                                                                                                                                 |                                           | Viton®                                           |  |
| Safety locking system:         No           Single-hand operation:         Yes           Two-hand operation:         No           Ball locking:         No           Pin lock:         No           Ultra-FLO-valve:         No           Vacuum suitable:         Yes           Water-resistant:         No           Flat-sealing:         No           Suitable breath / respiratory protection:         No           Pressure eliminator:         No           Hydraulics:         No           Pneumatics:         Yes           Standard product:         No                                                                                                                                                                                                                                                                                                                                                                                                                                                                                                                                                                                                                                                                                                                                                                                                                                                                                                                                                                                                                                                                                                                                                                                                                                                                                                                                                                                                                                                                                                                                                             | Weight in kg:                             | 0,036                                            |  |
| Single-hand operation:         Yes           Two-hand operation:         No           Ball locking:         No           Pin lock:         No           Ultra-FLO-valve:         No           Vacuum suitable:         Yes           Water-resistant:         No           Flat-sealing:         No           Suitable breath / respiratory protection:         No           Pressure eliminator:         No           Hydraulics:         No           Pneumatics:         Yes           Standard product:         No                                                                                                                                                                                                                                                                                                                                                                                                                                                                                                                                                                                                                                                                                                                                                                                                                                                                                                                                                                                                                                                                                                                                                                                                                                                                                                                                                                                                                                                                                                                                                                                                         | Self-venting coupling:                    | No                                               |  |
| Single-hand operation:         Yes           Two-hand operation:         No           Ball locking:         No           Pin lock:         No           Ultra-FLO-valve:         No           Vacuum suitable:         Yes           Water-resistant:         No           Flat-sealing:         No           Suitable breath / respiratory protection:         No           Pressure eliminator:         No           Hydraulics:         No           Pneumatics:         Yes           Standard product:         No                                                                                                                                                                                                                                                                                                                                                                                                                                                                                                                                                                                                                                                                                                                                                                                                                                                                                                                                                                                                                                                                                                                                                                                                                                                                                                                                                                                                                                                                                                                                                                                                         | Safety locking system:                    | No                                               |  |
| Ball locking:         No           Pin lock:         No           Ultra-FLO-valve:         No           Vacuum suitable:         Yes           Water-resistant:         No           Flat-sealing:         No           Suitable breath / respiratory protection:         No           Pressure eliminator:         No           Hydraulics:         No           Pneumatics:         Yes           Standard product:         No                                                                                                                                                                                                                                                                                                                                                                                                                                                                                                                                                                                                                                                                                                                                                                                                                                                                                                                                                                                                                                                                                                                                                                                                                                                                                                                                                                                                                                                                                                                                                                                                                                                                                               | Single-hand operation:                    | Yes                                              |  |
| Pin lock:         No           Ultra-FLO-valve:         No           Vacuum suitable:         Yes           Water-resistant:         No           Flat-sealing:         No           Suitable breath / respiratory protection:         No           Pressure eliminator:         No           Hydraulics:         No           Pneumatics:         Yes           Standard product:         No                                                                                                                                                                                                                                                                                                                                                                                                                                                                                                                                                                                                                                                                                                                                                                                                                                                                                                                                                                                                                                                                                                                                                                                                                                                                                                                                                                                                                                                                                                                                                                                                                                                                                                                                  | Two-hand operation:                       | No                                               |  |
| Ultra-FLO-valve:         No           Vacuum suitable:         Yes           Water-resistant:         No           Flat-sealing:         No           Suitable breath / respiratory protection:         No           Pressure eliminator:         No           Hydraulics:         No           Pneumatics:         Yes           Standard product:         No                                                                                                                                                                                                                                                                                                                                                                                                                                                                                                                                                                                                                                                                                                                                                                                                                                                                                                                                                                                                                                                                                                                                                                                                                                                                                                                                                                                                                                                                                                                                                                                                                                                                                                                                                                 | Ball locking:                             | No                                               |  |
| Vacuum suitable:  Water-resistant:  No Flat-sealing:  No Suitable breath / respiratory protection:  No Pressure eliminator:  Hydraulics:  No Pneumatics:  Yes Standard product:  No                                                                                                                                                                                                                                                                                                                                                                                                                                                                                                                                                                                                                                                                                                                                                                                                                                                                                                                                                                                                                                                                                                                                                                                                                                                                                                                                                                                                                                                                                                                                                                                                                                                                                                                                                                                                                                                                                                                                            | Pin lock:                                 | No                                               |  |
| Water-resistant:  Flat-sealing:  No Suitable breath / respiratory protection:  No Pressure eliminator:  Hydraulics:  No Pneumatics:  Yes Standard product:  No                                                                                                                                                                                                                                                                                                                                                                                                                                                                                                                                                                                                                                                                                                                                                                                                                                                                                                                                                                                                                                                                                                                                                                                                                                                                                                                                                                                                                                                                                                                                                                                                                                                                                                                                                                                                                                                                                                                                                                 | Ultra-FLO-valve:                          | No                                               |  |
| Flat-sealing:  Suitable breath / respiratory protection:  No  Pressure eliminator:  No  Hydraulics:  No  Pneumatics:  Yes  Standard product:  No                                                                                                                                                                                                                                                                                                                                                                                                                                                                                                                                                                                                                                                                                                                                                                                                                                                                                                                                                                                                                                                                                                                                                                                                                                                                                                                                                                                                                                                                                                                                                                                                                                                                                                                                                                                                                                                                                                                                                                               | Vacuum suitable:                          | Yes                                              |  |
| Suitable breath / respiratory protection:  Pressure eliminator:  No  Hydraulics:  No  Pneumatics:  Yes  Standard product:  No                                                                                                                                                                                                                                                                                                                                                                                                                                                                                                                                                                                                                                                                                                                                                                                                                                                                                                                                                                                                                                                                                                                                                                                                                                                                                                                                                                                                                                                                                                                                                                                                                                                                                                                                                                                                                                                                                                                                                                                                  | Water-resistant:                          | No                                               |  |
| Pressure eliminator:  Hydraulics:  No  Pneumatics:  Yes  Standard product:  No                                                                                                                                                                                                                                                                                                                                                                                                                                                                                                                                                                                                                                                                                                                                                                                                                                                                                                                                                                                                                                                                                                                                                                                                                                                                                                                                                                                                                                                                                                                                                                                                                                                                                                                                                                                                                                                                                                                                                                                                                                                 | Flat-sealing:                             | No                                               |  |
| Hydraulics: No Pneumatics: Yes Standard product: No                                                                                                                                                                                                                                                                                                                                                                                                                                                                                                                                                                                                                                                                                                                                                                                                                                                                                                                                                                                                                                                                                                                                                                                                                                                                                                                                                                                                                                                                                                                                                                                                                                                                                                                                                                                                                                                                                                                                                                                                                                                                            | Suitable breath / respiratory protection: | No                                               |  |
| Pneumatics: Yes Standard product: No                                                                                                                                                                                                                                                                                                                                                                                                                                                                                                                                                                                                                                                                                                                                                                                                                                                                                                                                                                                                                                                                                                                                                                                                                                                                                                                                                                                                                                                                                                                                                                                                                                                                                                                                                                                                                                                                                                                                                                                                                                                                                           | Pressure eliminator:                      | No                                               |  |
| Pneumatics: Yes Standard product: No                                                                                                                                                                                                                                                                                                                                                                                                                                                                                                                                                                                                                                                                                                                                                                                                                                                                                                                                                                                                                                                                                                                                                                                                                                                                                                                                                                                                                                                                                                                                                                                                                                                                                                                                                                                                                                                                                                                                                                                                                                                                                           | Hydraulics:                               | No                                               |  |
| ·                                                                                                                                                                                                                                                                                                                                                                                                                                                                                                                                                                                                                                                                                                                                                                                                                                                                                                                                                                                                                                                                                                                                                                                                                                                                                                                                                                                                                                                                                                                                                                                                                                                                                                                                                                                                                                                                                                                                                                                                                                                                                                                              | ,                                         | Yes                                              |  |
| ·                                                                                                                                                                                                                                                                                                                                                                                                                                                                                                                                                                                                                                                                                                                                                                                                                                                                                                                                                                                                                                                                                                                                                                                                                                                                                                                                                                                                                                                                                                                                                                                                                                                                                                                                                                                                                                                                                                                                                                                                                                                                                                                              | Standard product:                         | No                                               |  |
|                                                                                                                                                                                                                                                                                                                                                                                                                                                                                                                                                                                                                                                                                                                                                                                                                                                                                                                                                                                                                                                                                                                                                                                                                                                                                                                                                                                                                                                                                                                                                                                                                                                                                                                                                                                                                                                                                                                                                                                                                                                                                                                                | ·                                         | No                                               |  |