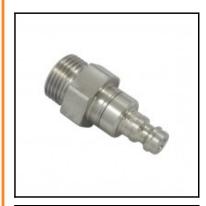

## Description

Plug double shut-off, male thread G 3/8, nominal diameter 5, <35 bar, stainless steel AISI 316 L, seal FKM

Mini industrial coupling with the world's most popular profile in this nominal diameter. Above average flow performance for liquid and gaseous medio. Coupling system with single-hand operation. Small dimensions and large band width in materials and valve variants.