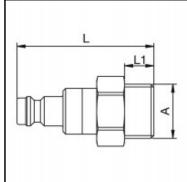

## Dimensions

| Connection A: | G 3/8 |
|---------------|-------|
| L mm:         | 42    |
| L1 mm:        | 9     |
| SW mm:        | 19    |