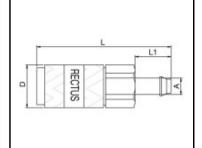

## Dimensions

| Connection A: | 3 mm |
|---------------|------|
| D mm:         | 6,5  |
| L mm:         | 22   |
| L1 mm:        | 5,5  |
| SW mm:        | 6    |