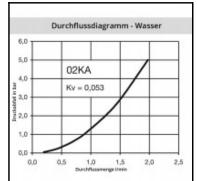

## Details

| Series long:       02KA         Bore in mm:       1.5         Bore area in mm?:       1.8         Advantages:       One-hand operation. Extremely small dimensions.         Compatibility:       RECTUS Design         Working pressure:       35 bar maximum static working pressure with safety factor 4 to 1.         Working temperature:       -20°C up to +100°C (NBR) -40°C up to +120/150°C (EVDM) -15°C up to +200°C (FKM) depending on the medium.         Shut-Off:       Quick coupling Single Shut-Off         Connection:       Hose barb 3mm LW(1/8°)         Connection type:       Hose barb 3mm LW(1/8°)         Connection type:       Hose barb 3mm LW(1/8°)         Connection:       Brass         Material description:       Brass CuZn39Pb3 2.0401 (except sleeve)         Seal description:       Brass         Material valve:       Brass         Material secve:       Brass         Material valve:       Brass         Material sleeve:       Brass         Material selve:       Brass         Material selve:       Brass         Material selve:       Brass         Material selving coupling:       Stainless steel AISI 301         Material selving system:       No         Single-hand operation:       N                                                                        | Series:                                   | 02                                                 |
|--------------------------------------------------------------------------------------------------------------------------------------------------------------------------------------------------------------------------------------------------------------------------------------------------------------------------------------------------------------------------------------------------------------------------------------------------------------------------------------------------------------------------------------------------------------------------------------------------------------------------------------------------------------------------------------------------------------------------------------------------------------------------------------------------------------------------------------------------------------------------------------------------------------------------------------------------------------------------------------------------------------------------------------------------------------------------------------------------------------------------------------------------------------------------------------------------------------------------------------------------------------------------------------------------------------------------|-------------------------------------------|----------------------------------------------------|
| Bore in mm:       1.5         Bore area in mm?:       1.8         Advantages:       One-hand operation. Extremely small dimensions.         Compatibility:       RECTUS Design         Working pressure:       35 bar maximum static working pressure with safety factor 4 to 1.         Working temperature:       -20°C up to +100°C (NBR) -40°C up to +120/150°C (EPDM) -15°C up to +200°C (FKM) depending on the medium.         Shut-Off:       Quick coupling Single Shut-Off         Connection description:       Hose barb 3mm LW(1/8")         Connection type:       Hose barb 3mm LW(1/8")         Connection type:       Brass CuZn39Pb3 2.0401 (except sleeve)         Seaf description:       Brass CuZn39Pb3 2.0401 (except sleeve)         Seaf description:       Brass CuZn39Pb3 2.0401 (except sleeve)         Surface:       blank finish         Material connection:       Brass         Material valve body:       Brass         Material valve:       Brass         Material valve:       Brass         Material sleave:       Brass         Material valve:       Brass         Material sleave:       Brass         Material sleave:       Derbunan®         Weight in kg:       0.003         Self-venting coupling:       No                                                                |                                           |                                                    |
| Bore area in mm <sup>2</sup> :       1.8         Advantages:       One-hand operation. Extremely small dimensions.         Compatibility:       RECTUS Design         Working pressure:       35 bar maximum static working pressure with safety factor 4 to 1.         Working temperature:       -20°C up to +100°C (NBR) -40°C up to +120/150°C (EKM) depending on the medium.         Shut-Off:       Quick coupling Single Shut-Off         Connection:       Hose barb 3mm LW(1/8")         Connection description:       Hose barb 3mm LW(1/8")         Connection type:       Hose barb 3mm LW(1/8")         Connection type:       Hose barb 3mm LW(1/8")         Material description:       Brass CuZn39Pb3 2.0401 (except sleeve)         Seal description:       Brass CuZn39Pb3 2.0401 (except sleeve)         Surface:       blank finish         Material valve body:       Brass         Material valve body:       Brass         Material valve body:       Brass         Material valve:       No         Safety locking system:       No         Single-hand operation:       No         Safety l                                                    |                                           |                                                    |
| Compatibility:         RECTUS Design           Working pressure:         35 bar maximum static working pressure with safety factor 4 to 1.           Working temperature:         -20°C up to +100°C (NBR) -40°C up to +120/150°C (PEM) -15°C up to +200°C (FKM) depending on the medium.           Shut-Off:         Quick coupling Single Shut-Off           Connection:         Hose barb 3mm LW(1/8″)           Connection description:         Hose barb 3mm LW(1/8″)           Connection type:         Hose barb 3mm LW(1/8″)           Material         Brass           Material:         Brass           Material description:         Brass CuZn39Pb3 2.0401 (except sleeve)           Seal description:         Nitrite-butadiene rubber           Surface:         blank finish           Material onnection:         Brass           Material valve body:         Brass           Material sleeve:         Brass           Material spring snap ring:         stainless steel AISI 301           Material balls/pins:         Stainless steel AISI 420           Material balls/pins:         No           Safety locking system:         No           Single-hand operation:         Yes           Pin lock:         No           Weight in kg:         Oo03           Safety locking s                    |                                           |                                                    |
| Compatibility:         RECTUS Design           Working pressure:         35 bar maximum static working pressure with safety factor 4 to 1.           Working temperature:         -20°C up to +100°C (NBR) -40°C up to +120/150°C (PEM) -15°C up to +200°C (FKM) depending on the medium.           Shut-Off:         Quick coupling Single Shut-Off           Connection:         Hose barb 3mm LW(1/8″)           Connection tescription:         Hose barb 3mm LW(1/8″)           Connection type:         Hose barb 3mm LW(1/8″)           Material:         Brass           Material:         Brass           Material description:         Brass CuZn39Pb3 2.0401 (except sleeve)           Seal description:         Nitrite-butadiene rubber           Surface:         blank finish           Material valve body:         Brass           Material valve body:         Brass           Material sleeve:         Brass           Material spring snap ring:         stainless steel AISI 301           Material seal:         Perbunan®           Weight in kg:         0.003           Self-venting coupling:         No           Sall locking system:         No           Sall locking system:         No           Ball locking:         Yes           Pin lock:         No <td>Advantages:</td> <td></td> | Advantages:                               |                                                    |
| Working pressure:         35 bar maximum static working pressure with safety factor 4 to 1.           Working temperature:         -20°C up to +100°C (NBR) -40°C up to +120/150°C (EPDM) -15°C up to +200°C (FKM) depending on the medium.           Shut-Off:         Quick coupling Single Shut-Off           Connection:         Hose barb 3mm LW(1/8″)           Connection description:         Hose barb 3mm LW(1/8″)           Connection type:         Hose barb 3mm LW(1/8″)           Material description:         Brass           Material description:         Brass CuZn39Pb3 2.0401 (except sleeve)           Seal description:         Brass           Material description:         Brass           Material description:         Brass           Material soleve:         Brass           Material alleve:         Brass           Material soleve:         Brass           Material ballery ins:         Stainless steel AISI 301           Material ballsryins:         Stainless steel AISI 301           Material ballsryins:         Stainless steel AISI 420           Material ballsryins:         No           Safety locking system:         No           Single-hand operation:         Yes           Two-hand operation:         Yes           Pin lock:         No                        | Compatibility:                            | · · · · ·                                          |
| Working temperature:       (EPDM)'-15°C up to +200°C (FKM) depending on the medium.         Shut-Off:       Quick coupling Single Shut-Off         Connection description:       Hose barb 3mm LW(1/8")         Connection type:       Hose barb         Material description:       Brass         Material description:       Brass CuZn39Pb3 2.0401 (except sleeve)         Seal description:       Brass CuZn39Pb3 2.0401 (except sleeve)         Seal description:       Brass         Material description:       Brass         Material description:       Brass         Material description:       Brass         Material aconnection:       Brass         Material solve:       Brass         Material seleve:       Brass         Material seleve:       Brass         Material seleve:       Brass         Material balevpins:       Stainless steel AISI 301         Material seal:       Perbunan®         Weight in kg:       0,003         Self-venting coupling:       No         Safety locking system:       No         Safety locking system:       No         Safety locking system:       No         Ball locking:       Yes         Pin lock:       No <td< td=""><td></td><td>35 bar maximum static working pressure with safety</td></td<>                                                       |                                           | 35 bar maximum static working pressure with safety |
| Connection:       Hose barb 3mm LW(1/8")         Connection type:       Hose barb         Material:       Brass         Material description:       Brass CuZn39Pb3 2.0401 (except sleeve)         Seal description:       Brass CuZn39Pb3 2.0401 (except sleeve)         Surface:       blank finish         Material connection:       Brass         Material valve body:       Brass         Material valve body:       Brass         Material sleeve:       Brass         Material sleeve:       Brass         Material spring snap ring:       stainless steel AISI 301         Material spring snap ring:       stainless steel AISI 420         Material balls/pins:       Stainless steel AISI 420         Material seal:       Perbunan®         Weight in kg:       0,003         Self-venting coupling:       No         Single-hand operation:       Yes         Two-hand operation:       Yes         Pin lock:       No         Uttra-FLO-valve:       No         Vacuum suitable:       Yes         Water-resistant:       Yes         Flat-sealing:       No         Suitable breath / respiratory protection:       No         Pressure eliminator:                                                                                                                                                     | Working temperature:                      | (EPDM) -15°C up to +200°C (FKM) depending on the   |
| Connection description:       Hose barb 3mm LW(1/8")         Connection type:       Hose barb         Material:       Brass         Material:       Brass         Material description:       Brass CuZn39Pb3 2.0401 (except sleeve)         Seal description:       Nitrite-butadiene rubber         Surface:       blank finish         Material connection:       Brass         Material connection:       Brass         Material sleeve:       Brass         Material seal:       Perbunan®         Weight in kg:       0,003         Self-venting coupling:       No         Safety locking system:       No         Single-hand operation:       Yes         Two-hand operation:       Yes         Pin lock:       No         Ultra-FLO-valve:       No         Vacuum suitable:       Yes         Flat-sealing:       No         Sui                                                                                                                                                                                                           | Shut-Off:                                 | Quick coupling Single Shut-Off                     |
| Connection type:       Hose barb         Material:       Brass         Material description:       Brass CuZn39Pb3 2.0401 (except sleeve)         Seal description:       Nitrite-butadiene rubber         Surface:       blank finish         Material connection:       Brass         Material connection:       Brass         Material valve body:       Brass         Material valve body:       Brass         Material sleeve:       Brass         Material sleeve:       Brass         Material spring snap ring:       stainless steel AISI 301         Material balls/pins:       Stainless steel AISI 420         Material seal:       Perbunan®         Weight in kg:       0,003         Safety locking system:       No         Single-hand operation:       Yes         Two-hand operation:       Yes         Pin lock:       No         Ultra-FLO-valve:       No         Vacuum suitable:       Yes         Vacuum suitable:       Yes         Flat-sealing:       No         Suitable breath / respiratory protection:       No         Suitable breath / respiratory protection:       No         Presume eliminator:       No                                                                                                                                                                          | Connection:                               | Hose barb 3mm LW(1/8")                             |
| Material:BrassMaterial:BrassMaterial:BrassSeal description:Nitrite-butadiene rubberSurface:blank finishMaterial connection:BrassMaterial valve body:BrassMaterial seleve:BrassMaterial spring snap ring:stainless steel AISI 301Material seal:Perbunan®Weight in kg:0,003Safety locking system:NoSingle-hand operation:YesPin lock:NoUltra-FLO-valve:NoVacuum suitable:YesWater-resistant:YesFlat-sealing:NoSuitable breath / respiratory protection:NoSuitable breath / respiratory protection:NoPresure eliminator:NoSuitable breath / respiratory protection:NoPresure eliminator:NoSuitable breath / respiratory protection:NoPresure eliminator:NoPineumatics:YesStandard product:No                                                                                                                                                                                                                                                                                                                                                                                                                                                                                                                                                                                                                                | Connection description:                   | Hose barb 3mm LW(1/8")                             |
| Material description:Brass CuZn39Pb3 2.0401 (except sleeve)Seal description:Nitrite-butadiene rubberSurface:blank finishMaterial connection:BrassMaterial valve body:BrassMaterial valve body:BrassMaterial sleeve:BrassMaterial sleeve:BrassMaterial valve:BrassMaterial sleeve:BrassMaterial sleeve:Stainless steel AISI 301Material sleeve:Perbunan®Weight in kg:0,003Self-venting coupling:NoSafety locking system:NoSingle-hand operation:YesTwo-hand operation:YesTwo-hand operation:NoBall locking:YesPin lock:NoUltra-FLO-valve:NoVacum suitable:YesWater-resistant:YesFlat-sealing:NoSuitable breath / respiratory protection:NoPresure eliminator:NoHydraulics:YesStandard product: <td< td=""><td>Connection type:</td><td>Hose barb</td></td<>                                                                                                                                                                                                                                                                              | Connection type:                          | Hose barb                                          |
| Seal description:       Nitrite-butadiene rubber         Surface:       blank finish         Material connection:       Brass         Material valve body:       Brass         Material sleeve:       Brass         Material seleve:       Brass         Material seleve:       Brass         Material balls/pins:       Stainless steel AISI 301         Material seal:       Perbunan®         Weight in kg:       0,003         Self-venting coupling:       No         Safety locking system:       No         Single-hand operation:       Yes         Two-hand operation:       Yes         Pin lock:       No         Ultra-FLO-valve:       No         Vacuum suitable:       Yes         Vacuum suitable:       Yes         Flat-sealing:       No         Suitable breath / respiratory protection:       No         Presure elim                                                                                                                                                                                                           | Material:                                 | Brass                                              |
| Surface:blank finishMaterial connection:BrassMaterial valve body:BrassMaterial sleeve:BrassMaterial sleeve:BrassMaterial valve:BrassMaterial spring snap ring:stainless steel AISI 301Material balls/pins:Stainless steel AISI 301Material seal:Perbunan®Weight in kg:0,003Self-venting coupling:NoSafety locking system:NoSingle-hand operation:YesTwo-hand operation:YesPin lock:NoUltra-FLO-valve:NoVacuum suitable:YesFlat-sealing:NoSuitable breath / respiratory protection:NoPressure eliminator:NoPressure eliminator:NoPressure eliminator:NoPressure stant:YesStandard product:No                                                                                                                                                                                                                                                                                                                                                                                                                                                                                                                                                                                                                                                                                                                              | Material description:                     | Brass CuZn39Pb3 2.0401 (except sleeve)             |
| Material connection:BrassMaterial valve body:BrassMaterial sleeve:BrassMaterial sleeve:BrassMaterial valve:BrassMaterial spring snap ring:stainless steel AISI 301Material seal:Perbunan®Weight in kg:0,003Self-venting coupling:NoSafety locking system:NoSingle-hand operation:YesTwo-hand operation:YesPin lock:NoUltra-FLO-valve:NoVacuum suitable:YesFlat-sealing:NoSuitable breath / respiratory protection:NoPressure eliminator:NoPressure eliminator:No <td>Seal description:</td> <td>Nitrite-butadiene rubber</td>                                                                                                                                                                                                                                                                                        | Seal description:                         | Nitrite-butadiene rubber                           |
| Material valve body:BrassMaterial sleeve:BrassMaterial sleeve:BrassMaterial spring snap ring:stainless steel AISI 301Material spring snap ring:Stainless steel AISI 420Material seal:Perbunan®Weight in kg:0,003Self-venting coupling:NoSafety locking system:NoSingle-hand operation:YesTwo-hand operation:YesPin lock:NoUltra-FLO-valve:NoVacuum suitable:YesFlat-sealing:NoSuitable breath / respiratory protection:NoPressure eliminator:NoPressure elim                                                                                                                                                                                                                                                                                                                                   | Surface:                                  | blank finish                                       |
| Material sleeve:BrassMaterial valve:BrassMaterial spring snap ring:stainless steel AISI 301Material balls/pins:Stainless steel AISI 420Material seal:Perbunan®Weight in kg:0,003Self-venting coupling:NoSafety locking system:NoSingle-hand operation:YesTwo-hand operation:YesPin lock:NoUltra-FLO-valve:NoVacuum suitable:YesFlat-sealing:NoSuitable breath / respiratory protection:NoSuitable breath / respiratory protection:NoPressure eliminator:NoPressure eliminator:NoPressure eliminator:NoPressure eliminator:NoPressure eliminator:NoPressure eliminator:NoPressure eliminator:NoPreumatics:YesStandard product:No                                                                                                                                                                                                                                                                                                                                                                                                                                                                                                                                                                                                                                                                                          | Material connection:                      | Brass                                              |
| Material valve:BrassMaterial spring snap ring:stainless steel AISI 301Material balls/pins:Stainless steel AISI 420Material seal:Perbunan®Weight in kg:0,003Self-venting coupling:NoSafety locking system:NoSingle-hand operation:YesTwo-hand operation:YesPin lock:NoUltra-FLO-valve:NoVacuum suitable:YesFlat-sealing:NoSuitable breath / respiratory protection:NoSuitable breath / respiratory protection:NoPressure eliminator:NoHydraulics:YesStandard product:No                                                                                                                                                                                                                                                                                                                                                                                                                                                                                                                                                                                                                                                                                                                                                                                                                                                   | Material valve body:                      | Brass                                              |
| Material spring snap ring:stainless steel AISI 301Material saping snap ring:Stainless steel AISI 420Material seal:Perbunan®Weight in kg:0,003Self-venting coupling:NoSafety locking system:NoSingle-hand operation:YesTwo-hand operation:YesPin lock:NoUltra-FLO-valve:NoVacuum suitable:YesFlat-sealing:NoSuitable breath / respiratory protection:NoPressure eliminator:NoHydraulics:NoPressure eliminator:NoStandard product:No                                                                                                                                                                                                                                                                                                                                                                                                                                                                                                                                                                                                                                                                                                                                                                                                                                                                                       | Material sleeve:                          | Brass                                              |
| Material balls/pins:Stainless steel AISI 420Material seal:Perbunan®Weight in kg:0,003Self-venting coupling:NoSafety locking system:NoSingle-hand operation:YesTwo-hand operation:YesTwo-hand operation:NoBall locking:YesPin lock:NoUltra-FLO-valve:NoVacuum suitable:YesFlat-sealing:NoSuitable breath / respiratory protection:NoPressure eliminator:NoHydraulics:NoPneumatics:YesStandard product:No                                                                                                                                                                                                                                                                                                                                                                                                                                                                                                                                                                                                                                                                                                                                                                                                                                                                                                                  | Material valve:                           | Brass                                              |
| Material seal:Perbunan®Weight in kg:0,003Self-venting coupling:NoSafety locking system:NoSingle-hand operation:YesTwo-hand operation:NoBall locking:YesPin lock:NoUltra-FLO-valve:NoVacuum suitable:YesWater-resistant:YesFlat-sealing:NoSuitable breath / respiratory protection:NoPressure eliminator:NoHydraulics:NoPneumatics:YesStandard product:No                                                                                                                                                                                                                                                                                                                                                                                                                                                                                                                                                                                                                                                                                                                                                                                                                                                                                                                                                                 | Material spring snap ring:                | stainless steel AISI 301                           |
| Weight in kg:0,003Self-venting coupling:NoSafety locking system:NoSingle-hand operation:YesTwo-hand operation:NoBall locking:YesPin lock:NoUltra-FLO-valve:NoVacuum suitable:YesWater-resistant:YesFlat-sealing:NoSuitable breath / respiratory protection:NoPressure eliminator:NoHydraulics:NoPneumatics:YesStandard product:No                                                                                                                                                                                                                                                                                                                                                                                                                                                                                                                                                                                                                                                                                                                                                                                                                                                                                                                                                                                        | Material balls/pins:                      | Stainless steel AISI 420                           |
| Self-venting coupling:       No         Safety locking system:       No         Single-hand operation:       Yes         Two-hand operation:       No         Ball locking:       Yes         Pin lock:       No         Ultra-FLO-valve:       No         Vacuum suitable:       Yes         Water-resistant:       Yes         Flat-sealing:       No         Suitable breath / respiratory protection:       No         Pressure eliminator:       No         Hydraulics:       No         Pneumatics:       Yes         Standard product:       No                                                                                                                                                                                                                                                                                                                                                                                                                                                                                                                                                                                                                                                                                                                                                                   | Material seal:                            | Perbunan®                                          |
| Safety locking system:       No         Single-hand operation:       Yes         Two-hand operation:       No         Ball locking:       Yes         Pin lock:       No         Ultra-FLO-valve:       No         Vacuum suitable:       Yes         Water-resistant:       Yes         Flat-sealing:       No         Suitable breath / respiratory protection:       No         Pressure eliminator:       No         Hydraulics:       No         Pneumatics:       Yes         Standard product:       No                                                                                                                                                                                                                                                                                                                                                                                                                                                                                                                                                                                                                                                                                                                                                                                                           | Weight in kg:                             | 0,003                                              |
| Single-hand operation:       Yes         Two-hand operation:       No         Ball locking:       Yes         Pin lock:       No         Ultra-FLO-valve:       No         Vacuum suitable:       Yes         Water-resistant:       Yes         Flat-sealing:       No         Suitable breath / respiratory protection:       No         Pressure eliminator:       No         Hydraulics:       No         Pneumatics:       Yes         Standard product:       No                                                                                                                                                                                                                                                                                                                                                                                                                                                                                                                                                                                                                                                                                                                                                                                                                                                   | Self-venting coupling:                    | No                                                 |
| Two-hand operation:NoBall locking:YesPin lock:NoUltra-FLO-valve:NoVacuum suitable:YesWater-resistant:YesFlat-sealing:NoSuitable breath / respiratory protection:NoPressure eliminator:NoHydraulics:NoPneumatics:YesStandard product:No                                                                                                                                                                                                                                                                                                                                                                                                                                                                                                                                                                                                                                                                                                                                                                                                                                                                                                                                                                                                                                                                                   | Safety locking system:                    | No                                                 |
| Ball locking:       Yes         Pin lock:       No         Ultra-FLO-valve:       No         Vacuum suitable:       Yes         Water-resistant:       Yes         Flat-sealing:       No         Suitable breath / respiratory protection:       No         Pressure eliminator:       No         Hydraulics:       No         Pneumatics:       Yes         Standard product:       No                                                                                                                                                                                                                                                                                                                                                                                                                                                                                                                                                                                                                                                                                                                                                                                                                                                                                                                                 | Single-hand operation:                    | Yes                                                |
| Pin lock:       No         Ultra-FLO-valve:       No         Vacuum suitable:       Yes         Water-resistant:       Yes         Flat-sealing:       No         Suitable breath / respiratory protection:       No         Pressure eliminator:       No         Hydraulics:       No         Pneumatics:       Yes         Standard product:       No                                                                                                                                                                                                                                                                                                                                                                                                                                                                                                                                                                                                                                                                                                                                                                                                                                                                                                                                                                 | Two-hand operation:                       | No                                                 |
| Ultra-FLO-valve:     No       Vacuum suitable:     Yes       Water-resistant:     Yes       Flat-sealing:     No       Suitable breath / respiratory protection:     No       Pressure eliminator:     No       Hydraulics:     No       Pneumatics:     Yes       Standard product:     No                                                                                                                                                                                                                                                                                                                                                                                                                                                                                                                                                                                                                                                                                                                                                                                                                                                                                                                                                                                                                              | Ball locking:                             | Yes                                                |
| Vacuum suitable:     Yes       Water-resistant:     Yes       Flat-sealing:     No       Suitable breath / respiratory protection:     No       Pressure eliminator:     No       Hydraulics:     No       Pneumatics:     Yes       Standard product:     No                                                                                                                                                                                                                                                                                                                                                                                                                                                                                                                                                                                                                                                                                                                                                                                                                                                                                                                                                                                                                                                            | Pin lock:                                 | No                                                 |
| Water-resistant:     Yes       Flat-sealing:     No       Suitable breath / respiratory protection:     No       Pressure eliminator:     No       Hydraulics:     No       Pneumatics:     Yes       Standard product:     No                                                                                                                                                                                                                                                                                                                                                                                                                                                                                                                                                                                                                                                                                                                                                                                                                                                                                                                                                                                                                                                                                           | Ultra-FLO-valve:                          | No                                                 |
| Flat-sealing:     No       Suitable breath / respiratory protection:     No       Pressure eliminator:     No       Hydraulics:     No       Pneumatics:     Yes       Standard product:     No                                                                                                                                                                                                                                                                                                                                                                                                                                                                                                                                                                                                                                                                                                                                                                                                                                                                                                                                                                                                                                                                                                                          | Vacuum suitable:                          | Yes                                                |
| Suitable breath / respiratory protection:     No       Pressure eliminator:     No       Hydraulics:     No       Pneumatics:     Yes       Standard product:     No                                                                                                                                                                                                                                                                                                                                                                                                                                                                                                                                                                                                                                                                                                                                                                                                                                                                                                                                                                                                                                                                                                                                                     | Water-resistant:                          | Yes                                                |
| Pressure eliminator:     No       Hydraulics:     No       Pneumatics:     Yes       Standard product:     No                                                                                                                                                                                                                                                                                                                                                                                                                                                                                                                                                                                                                                                                                                                                                                                                                                                                                                                                                                                                                                                                                                                                                                                                            | Flat-sealing:                             | No                                                 |
| Hydraulics:     No       Pneumatics:     Yes       Standard product:     No                                                                                                                                                                                                                                                                                                                                                                                                                                                                                                                                                                                                                                                                                                                                                                                                                                                                                                                                                                                                                                                                                                                                                                                                                                              | Suitable breath / respiratory protection: | No                                                 |
| Pneumatics: Yes Standard product: No                                                                                                                                                                                                                                                                                                                                                                                                                                                                                                                                                                                                                                                                                                                                                                                                                                                                                                                                                                                                                                                                                                                                                                                                                                                                                     | Pressure eliminator:                      | No                                                 |
| Standard product: No                                                                                                                                                                                                                                                                                                                                                                                                                                                                                                                                                                                                                                                                                                                                                                                                                                                                                                                                                                                                                                                                                                                                                                                                                                                                                                     | Hydraulics:                               | No                                                 |
|                                                                                                                                                                                                                                                                                                                                                                                                                                                                                                                                                                                                                                                                                                                                                                                                                                                                                                                                                                                                                                                                                                                                                                                                                                                                                                                          | Pneumatics:                               | Yes                                                |
| Nacial accurtized                                                                                                                                                                                                                                                                                                                                                                                                                                                                                                                                                                                                                                                                                                                                                                                                                                                                                                                                                                                                                                                                                                                                                                                                                                                                                                        | Standard product:                         | No                                                 |
| Inionia conbildă:                                                                                                                                                                                                                                                                                                                                                                                                                                                                                                                                                                                                                                                                                                                                                                                                                                                                                                                                                                                                                                                                                                                                                                                                                                                                                                        | Mould coupling:                           | No                                                 |