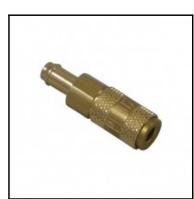

## Datasheet of 02KATF03MPX Quick coupling with hose barb<sup>INDUS</sup>

## Description

Quick coupling single shut-off, hose barb 3mm (1/8), nominal diameter 1,5, <35 bar, brass, seal NBR

Smallest mini industrial coupling for air and gas applications. Primarily in medicine, didactics and model building. Specific application for liquids due to size. Coupling system with single-hand operation. Extremely small dimensions.