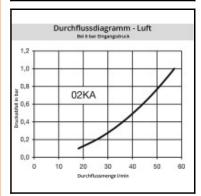

## Details

| Series long:       02KA         Bore in mm:       1.5         Bore area in mm?:       1.8         Advantages:       One-hand operation. Extremely small dimensions.         Compatibility:       RECTUS Design         Working pressure:       35 bar maximum static working pressure with safety factor 4 to 1.         Working temperature:       -20°C up to +100°C (NBR) -40°C up to +120/150°C (EVDM) -15°C up to +200°C (FKM) depending on the medium.         Shut-Off:       Quick coupling Single Shut-Off         Connection:       Hose barb 3mm LW(1/8°)         Connection type:       Hose barb 3mm LW(1/8°)         Connection type:       Hose barb 3mm LW(1/8°)         Connection:       Brass         Material description:       Brass CuZn39Pb3 2.0401 (except sleeve)         Seal description:       Brass         Material valve:       Brass         Material secve:       Brass         Material valve:       Brass         Material sleeve:       Brass         Material selve:       Brass         Material selve:       Brass         Material selve:       Brass         Material selving coupling:       Stainless steel AISI 301         Material selving system:       No         Single-hand operation:       N                                                                        | Series:                                   | 02                                                 |
|--------------------------------------------------------------------------------------------------------------------------------------------------------------------------------------------------------------------------------------------------------------------------------------------------------------------------------------------------------------------------------------------------------------------------------------------------------------------------------------------------------------------------------------------------------------------------------------------------------------------------------------------------------------------------------------------------------------------------------------------------------------------------------------------------------------------------------------------------------------------------------------------------------------------------------------------------------------------------------------------------------------------------------------------------------------------------------------------------------------------------------------------------------------------------------------------------------------------------------------------------------------------------------------------------------------------------|-------------------------------------------|----------------------------------------------------|
| Bore in mm:       1.5         Bore area in mm?:       1.8         Advantages:       One-hand operation. Extremely small dimensions.         Compatibility:       RECTUS Design         Working pressure:       35 bar maximum static working pressure with safety factor 4 to 1.         Working temperature:       -20°C up to +100°C (NBR) -40°C up to +120/150°C (EPDM) -15°C up to +200°C (FKM) depending on the medium.         Shut-Off:       Quick coupling Single Shut-Off         Connection description:       Hose barb 3mm LW(1/8")         Connection type:       Hose barb 3mm LW(1/8")         Connection type:       Brass CuZn39Pb3 2.0401 (except sleeve)         Seaf description:       Brass CuZn39Pb3 2.0401 (except sleeve)         Seaf description:       Brass CuZn39Pb3 2.0401 (except sleeve)         Surface:       blank finish         Material connection:       Brass         Material valve body:       Brass         Material valve:       Brass         Material valve:       Brass         Material sleave:       Brass         Material valve:       Brass         Material sleave:       Brass         Material sleave:       Derbunan®         Weight in kg:       0.003         Self-venting coupling:       No                                                                |                                           |                                                    |
| Bore area in mm <sup>2</sup> :       1.8         Advantages:       One-hand operation. Extremely small dimensions.         Compatibility:       RECTUS Design         Working pressure:       35 bar maximum static working pressure with safety factor 4 to 1.         Working temperature:       -20°C up to +100°C (NBR) -40°C up to +120/150°C (EKM) depending on the medium.         Shut-Off:       Quick coupling Single Shut-Off         Connection:       Hose barb 3mm LW(1/8")         Connection description:       Hose barb 3mm LW(1/8")         Connection type:       Hose barb 3mm LW(1/8")         Connection type:       Hose barb 3mm LW(1/8")         Material description:       Brass CuZn39Pb3 2.0401 (except sleeve)         Seal description:       Brass CuZn39Pb3 2.0401 (except sleeve)         Surface:       blank finish         Material valve body:       Brass         Material valve body:       Brass         Material valve body:       Brass         Material valve:       No         Safety locking system:       No         Single-hand operation:       No         Safety l                                                    |                                           |                                                    |
| Compatibility:         RECTUS Design           Working pressure:         35 bar maximum static working pressure with safety factor 4 to 1.           Working temperature:         -20°C up to +100°C (NBR) -40°C up to +120/150°C (PEM) -15°C up to +200°C (FKM) depending on the medium.           Shut-Off:         Quick coupling Single Shut-Off           Connection:         Hose barb 3mm LW(1/8″)           Connection description:         Hose barb 3mm LW(1/8″)           Connection type:         Hose barb 3mm LW(1/8″)           Material         Brass           Material:         Brass           Material description:         Brass CuZn39Pb3 2.0401 (except sleeve)           Seal description:         Nitrite-butadiene rubber           Surface:         blank finish           Material onnection:         Brass           Material valve body:         Brass           Material sleeve:         Brass           Material spring snap ring:         stainless steel AISI 301           Material balls/pins:         Stainless steel AISI 420           Material balls/pins:         No           Safety locking system:         No           Single-hand operation:         Yes           Pin lock:         No           Weight in kg:         Oo03           Safety locking s                    |                                           |                                                    |
| Compatibility:         RECTUS Design           Working pressure:         35 bar maximum static working pressure with safety factor 4 to 1.           Working temperature:         -20°C up to +100°C (NBR) -40°C up to +120/150°C (PEM) -15°C up to +200°C (FKM) depending on the medium.           Shut-Off:         Quick coupling Single Shut-Off           Connection:         Hose barb 3mm LW(1/8″)           Connection tescription:         Hose barb 3mm LW(1/8″)           Connection type:         Hose barb 3mm LW(1/8″)           Material:         Brass           Material:         Brass           Material description:         Brass CuZn39Pb3 2.0401 (except sleeve)           Seal description:         Nitrite-butadiene rubber           Surface:         blank finish           Material valve body:         Brass           Material valve body:         Brass           Material sleeve:         Brass           Material spring snap ring:         stainless steel AISI 301           Material seal:         Perbunan®           Weight in kg:         0.003           Self-venting coupling:         No           Sall locking system:         No           Sall locking system:         No           Ball locking:         Yes           Pin lock:         No <td>Advantages:</td> <td></td> | Advantages:                               |                                                    |
| Working pressure:         35 bar maximum static working pressure with safety factor 4 to 1.           Working temperature:         -20°C up to +100°C (NBR) -40°C up to +120/150°C (EPDM) -15°C up to +200°C (FKM) depending on the medium.           Shut-Off:         Quick coupling Single Shut-Off           Connection:         Hose barb 3mm LW(1/8″)           Connection description:         Hose barb 3mm LW(1/8″)           Connection type:         Hose barb 3mm LW(1/8″)           Material description:         Brass           Material description:         Brass CuZn39Pb3 2.0401 (except sleeve)           Seal description:         Brass           Material description:         Brass           Material description:         Brass           Material soleve:         Brass           Material alleve:         Brass           Material soleve:         Brass           Material ballery ins:         Stainless steel AISI 301           Material ballsryins:         Stainless steel AISI 301           Material ballsryins:         Stainless steel AISI 420           Material ballsryins:         No           Safety locking system:         No           Single-hand operation:         Yes           Two-hand operation:         Yes           Pin lock:         No                        | Compatibility:                            | · · · · ·                                          |
| Working temperature:       (EPDM)'-15°C up to +200°C (FKM) depending on the medium.         Shut-Off:       Quick coupling Single Shut-Off         Connection description:       Hose barb 3mm LW(1/8")         Connection type:       Hose barb         Material description:       Brass         Material description:       Brass CuZn39Pb3 2.0401 (except sleeve)         Seal description:       Brass CuZn39Pb3 2.0401 (except sleeve)         Seal description:       Brass         Material description:       Brass         Material description:       Brass         Material description:       Brass         Material aconnection:       Brass         Material solve:       Brass         Material seleve:       Brass         Material seleve:       Brass         Material seleve:       Brass         Material balevpins:       Stainless steel AISI 301         Material seal:       Perbunan®         Weight in kg:       0,003         Self-venting coupling:       No         Safety locking system:       No         Safety locking system:       No         Safety locking system:       No         Ball locking:       Yes         Pin lock:       No <td< td=""><td></td><td>35 bar maximum static working pressure with safety</td></td<>                                                       |                                           | 35 bar maximum static working pressure with safety |
| Connection:       Hose barb 3mm LW(1/8")         Connection type:       Hose barb         Material:       Brass         Material description:       Brass CuZn39Pb3 2.0401 (except sleeve)         Seal description:       Brass CuZn39Pb3 2.0401 (except sleeve)         Surface:       blank finish         Material connection:       Brass         Material valve body:       Brass         Material valve body:       Brass         Material sleeve:       Brass         Material sleeve:       Brass         Material spring snap ring:       stainless steel AISI 301         Material spring snap ring:       stainless steel AISI 420         Material balls/pins:       Stainless steel AISI 420         Material seal:       Perbunan®         Weight in kg:       0,003         Self-venting coupling:       No         Single-hand operation:       Yes         Two-hand operation:       Yes         Pin lock:       No         Uttra-FLO-valve:       No         Vacuum suitable:       Yes         Water-resistant:       Yes         Flat-sealing:       No         Suitable breath / respiratory protection:       No         Pressure eliminator:                                                                                                                                                     | Working temperature:                      | (EPDM) -15°C up to +200°C (FKM) depending on the   |
| Connection description:       Hose barb 3mm LW(1/8")         Connection type:       Hose barb         Material:       Brass         Material:       Brass         Material description:       Brass CuZn39Pb3 2.0401 (except sleeve)         Seal description:       Nitrite-butadiene rubber         Surface:       blank finish         Material connection:       Brass         Material connection:       Brass         Material sleeve:       Brass         Material seal:       Perbunan®         Weight in kg:       0,003         Self-venting coupling:       No         Safety locking system:       No         Single-hand operation:       Yes         Two-hand operation:       Yes         Pin lock:       No         Ultra-FLO-valve:       No         Vacuum suitable:       Yes         Flat-sealing:       No         Sui                                                                                                                                                                                                           | Shut-Off:                                 | Quick coupling Single Shut-Off                     |
| Connection type:       Hose barb         Material:       Brass         Material description:       Brass CuZn39Pb3 2.0401 (except sleeve)         Seal description:       Nitrite-butadiene rubber         Surface:       blank finish         Material connection:       Brass         Material connection:       Brass         Material valve body:       Brass         Material valve body:       Brass         Material sleeve:       Brass         Material sleeve:       Brass         Material spring snap ring:       stainless steel AISI 301         Material balls/pins:       Stainless steel AISI 420         Material seal:       Perbunan®         Weight in kg:       0,003         Safety locking system:       No         Single-hand operation:       Yes         Two-hand operation:       Yes         Pin lock:       No         Ultra-FLO-valve:       No         Vacuum suitable:       Yes         Vacuum suitable:       Yes         Flat-sealing:       No         Suitable breath / respiratory protection:       No         Suitable breath / respiratory protection:       No         Presume eliminator:       No                                                                                                                                                                          | Connection:                               | Hose barb 3mm LW(1/8")                             |
| Material:BrassMaterial:BrassMaterial:BrassSeal description:Nitrite-butadiene rubberSurface:blank finishMaterial connection:BrassMaterial valve body:BrassMaterial seleve:BrassMaterial spring snap ring:stainless steel AISI 301Material seal:Perbunan®Weight in kg:0,003Safety locking system:NoSingle-hand operation:YesPin lock:NoUltra-FLO-valve:NoVacuum suitable:YesWater-resistant:YesFlat-sealing:NoSuitable breath / respiratory protection:NoSuitable breath / respiratory protection:NoPresure eliminator:NoSuitable breath / respiratory protection:NoPresure eliminator:NoSuitable breath / respiratory protection:NoPresure eliminator:NoPineumatics:YesStandard product:No                                                                                                                                                                                                                                                                                                                                                                                                                                                                                                                                                                                                                                | Connection description:                   | Hose barb 3mm LW(1/8")                             |
| Material description:Brass CuZn39Pb3 2.0401 (except sleeve)Seal description:Nitrite-butadiene rubberSurface:blank finishMaterial connection:BrassMaterial valve body:BrassMaterial valve body:BrassMaterial sleeve:BrassMaterial sleeve:BrassMaterial valve:BrassMaterial sleeve:BrassMaterial sleeve:Stainless steel AISI 301Material sleeve:Perbunan®Weight in kg:0,003Self-venting coupling:NoSafety locking system:NoSingle-hand operation:YesTwo-hand operation:YesTwo-hand operation:NoBall locking:YesPin lock:NoUltra-FLO-valve:NoVacum suitable:YesWater-resistant:YesFlat-sealing:NoSuitable breath / respiratory protection:NoPresure eliminator:NoHydraulics:YesStandard product: <td< td=""><td>Connection type:</td><td>Hose barb</td></td<>                                                                                                                                                                                                                                                                              | Connection type:                          | Hose barb                                          |
| Seal description:       Nitrite-butadiene rubber         Surface:       blank finish         Material connection:       Brass         Material valve body:       Brass         Material sleeve:       Brass         Material seleve:       Brass         Material seleve:       Brass         Material balls/pins:       Stainless steel AISI 301         Material seal:       Perbunan®         Weight in kg:       0,003         Self-venting coupling:       No         Safety locking system:       No         Single-hand operation:       Yes         Two-hand operation:       Yes         Pin lock:       No         Ultra-FLO-valve:       No         Vacuum suitable:       Yes         Vacuum suitable:       Yes         Flat-sealing:       No         Suitable breath / respiratory protection:       No         Presure elim                                                                                                                                                                                                           | Material:                                 | Brass                                              |
| Surface:blank finishMaterial connection:BrassMaterial valve body:BrassMaterial sleeve:BrassMaterial sleeve:BrassMaterial valve:BrassMaterial spring snap ring:stainless steel AISI 301Material balls/pins:Stainless steel AISI 301Material seal:Perbunan®Weight in kg:0,003Self-venting coupling:NoSafety locking system:NoSingle-hand operation:YesTwo-hand operation:YesPin lock:NoUltra-FLO-valve:NoVacuum suitable:YesFlat-sealing:NoSuitable breath / respiratory protection:NoPressure eliminator:NoPressure eliminator:NoPressure eliminator:NoPressure stant:YesStandard product:No                                                                                                                                                                                                                                                                                                                                                                                                                                                                                                                                                                                                                                                                                                                              | Material description:                     | Brass CuZn39Pb3 2.0401 (except sleeve)             |
| Material connection:BrassMaterial valve body:BrassMaterial sleeve:BrassMaterial sleeve:BrassMaterial valve:BrassMaterial spring snap ring:stainless steel AISI 301Material seal:Perbunan®Weight in kg:0,003Self-venting coupling:NoSafety locking system:NoSingle-hand operation:YesTwo-hand operation:YesPin lock:NoUltra-FLO-valve:NoVacuum suitable:YesFlat-sealing:NoSuitable breath / respiratory protection:NoPressure eliminator:NoPressure eliminator:No <td>Seal description:</td> <td>Nitrite-butadiene rubber</td>                                                                                                                                                                                                                                                                                        | Seal description:                         | Nitrite-butadiene rubber                           |
| Material valve body:BrassMaterial sleeve:BrassMaterial sleeve:BrassMaterial spring snap ring:stainless steel AISI 301Material spring snap ring:Stainless steel AISI 420Material seal:Perbunan®Weight in kg:0,003Self-venting coupling:NoSafety locking system:NoSingle-hand operation:YesTwo-hand operation:YesPin lock:NoUltra-FLO-valve:NoVacuum suitable:YesFlat-sealing:NoSuitable breath / respiratory protection:NoPressure eliminator:NoPressure elim                                                                                                                                                                                                                                                                                                                                   | Surface:                                  | blank finish                                       |
| Material sleeve:BrassMaterial valve:BrassMaterial spring snap ring:stainless steel AISI 301Material balls/pins:Stainless steel AISI 420Material seal:Perbunan®Weight in kg:0,003Self-venting coupling:NoSafety locking system:NoSingle-hand operation:YesTwo-hand operation:YesPin lock:NoUltra-FLO-valve:NoVacuum suitable:YesFlat-sealing:NoSuitable breath / respiratory protection:NoSuitable breath / respiratory protection:NoPressure eliminator:NoPressure eliminator:NoPressure eliminator:NoPressure eliminator:NoPressure eliminator:NoPressure eliminator:NoPressure eliminator:NoPreumatics:YesStandard product:No                                                                                                                                                                                                                                                                                                                                                                                                                                                                                                                                                                                                                                                                                          | Material connection:                      | Brass                                              |
| Material valve:BrassMaterial spring snap ring:stainless steel AISI 301Material balls/pins:Stainless steel AISI 420Material seal:Perbunan®Weight in kg:0,003Self-venting coupling:NoSafety locking system:NoSingle-hand operation:YesTwo-hand operation:YesPin lock:NoUltra-FLO-valve:NoVacuum suitable:YesFlat-sealing:NoSuitable breath / respiratory protection:NoSuitable breath / respiratory protection:NoPressure eliminator:NoHydraulics:YesStandard product:No                                                                                                                                                                                                                                                                                                                                                                                                                                                                                                                                                                                                                                                                                                                                                                                                                                                   | Material valve body:                      | Brass                                              |
| Material spring snap ring:stainless steel AISI 301Material saping snap ring:Stainless steel AISI 420Material seal:Perbunan®Weight in kg:0,003Self-venting coupling:NoSafety locking system:NoSingle-hand operation:YesTwo-hand operation:YesPin lock:NoUltra-FLO-valve:NoVacuum suitable:YesFlat-sealing:NoSuitable breath / respiratory protection:NoPressure eliminator:NoHydraulics:NoPressure eliminator:NoStandard product:No                                                                                                                                                                                                                                                                                                                                                                                                                                                                                                                                                                                                                                                                                                                                                                                                                                                                                       | Material sleeve:                          | Brass                                              |
| Material balls/pins:Stainless steel AISI 420Material seal:Perbunan®Weight in kg:0,003Self-venting coupling:NoSafety locking system:NoSingle-hand operation:YesTwo-hand operation:YesTwo-hand operation:NoBall locking:YesPin lock:NoUltra-FLO-valve:NoVacuum suitable:YesFlat-sealing:NoSuitable breath / respiratory protection:NoPressure eliminator:NoHydraulics:NoPneumatics:YesStandard product:No                                                                                                                                                                                                                                                                                                                                                                                                                                                                                                                                                                                                                                                                                                                                                                                                                                                                                                                  | Material valve:                           | Brass                                              |
| Material seal:Perbunan®Weight in kg:0,003Self-venting coupling:NoSafety locking system:NoSingle-hand operation:YesTwo-hand operation:NoBall locking:YesPin lock:NoUltra-FLO-valve:NoVacuum suitable:YesWater-resistant:YesFlat-sealing:NoSuitable breath / respiratory protection:NoPressure eliminator:NoHydraulics:NoPneumatics:YesStandard product:No                                                                                                                                                                                                                                                                                                                                                                                                                                                                                                                                                                                                                                                                                                                                                                                                                                                                                                                                                                 | Material spring snap ring:                | stainless steel AISI 301                           |
| Weight in kg:0,003Self-venting coupling:NoSafety locking system:NoSingle-hand operation:YesTwo-hand operation:NoBall locking:YesPin lock:NoUltra-FLO-valve:NoVacuum suitable:YesWater-resistant:YesFlat-sealing:NoSuitable breath / respiratory protection:NoPressure eliminator:NoHydraulics:NoPneumatics:YesStandard product:No                                                                                                                                                                                                                                                                                                                                                                                                                                                                                                                                                                                                                                                                                                                                                                                                                                                                                                                                                                                        | Material balls/pins:                      | Stainless steel AISI 420                           |
| Self-venting coupling:       No         Safety locking system:       No         Single-hand operation:       Yes         Two-hand operation:       No         Ball locking:       Yes         Pin lock:       No         Ultra-FLO-valve:       No         Vacuum suitable:       Yes         Water-resistant:       Yes         Flat-sealing:       No         Suitable breath / respiratory protection:       No         Pressure eliminator:       No         Hydraulics:       No         Pneumatics:       Yes         Standard product:       No                                                                                                                                                                                                                                                                                                                                                                                                                                                                                                                                                                                                                                                                                                                                                                   | Material seal:                            | Perbunan®                                          |
| Safety locking system:       No         Single-hand operation:       Yes         Two-hand operation:       No         Ball locking:       Yes         Pin lock:       No         Ultra-FLO-valve:       No         Vacuum suitable:       Yes         Water-resistant:       Yes         Flat-sealing:       No         Suitable breath / respiratory protection:       No         Pressure eliminator:       No         Hydraulics:       No         Pneumatics:       Yes         Standard product:       No                                                                                                                                                                                                                                                                                                                                                                                                                                                                                                                                                                                                                                                                                                                                                                                                           | Weight in kg:                             | 0,003                                              |
| Single-hand operation:       Yes         Two-hand operation:       No         Ball locking:       Yes         Pin lock:       No         Ultra-FLO-valve:       No         Vacuum suitable:       Yes         Water-resistant:       Yes         Flat-sealing:       No         Suitable breath / respiratory protection:       No         Pressure eliminator:       No         Hydraulics:       No         Pneumatics:       Yes         Standard product:       No                                                                                                                                                                                                                                                                                                                                                                                                                                                                                                                                                                                                                                                                                                                                                                                                                                                   | Self-venting coupling:                    | No                                                 |
| Two-hand operation:NoBall locking:YesPin lock:NoUltra-FLO-valve:NoVacuum suitable:YesWater-resistant:YesFlat-sealing:NoSuitable breath / respiratory protection:NoPressure eliminator:NoHydraulics:NoPneumatics:YesStandard product:No                                                                                                                                                                                                                                                                                                                                                                                                                                                                                                                                                                                                                                                                                                                                                                                                                                                                                                                                                                                                                                                                                   | Safety locking system:                    | No                                                 |
| Ball locking:       Yes         Pin lock:       No         Ultra-FLO-valve:       No         Vacuum suitable:       Yes         Water-resistant:       Yes         Flat-sealing:       No         Suitable breath / respiratory protection:       No         Pressure eliminator:       No         Hydraulics:       No         Pneumatics:       Yes         Standard product:       No                                                                                                                                                                                                                                                                                                                                                                                                                                                                                                                                                                                                                                                                                                                                                                                                                                                                                                                                 | Single-hand operation:                    | Yes                                                |
| Pin lock:       No         Ultra-FLO-valve:       No         Vacuum suitable:       Yes         Water-resistant:       Yes         Flat-sealing:       No         Suitable breath / respiratory protection:       No         Pressure eliminator:       No         Hydraulics:       No         Pneumatics:       Yes         Standard product:       No                                                                                                                                                                                                                                                                                                                                                                                                                                                                                                                                                                                                                                                                                                                                                                                                                                                                                                                                                                 | Two-hand operation:                       | No                                                 |
| Ultra-FLO-valve:     No       Vacuum suitable:     Yes       Water-resistant:     Yes       Flat-sealing:     No       Suitable breath / respiratory protection:     No       Pressure eliminator:     No       Hydraulics:     No       Pneumatics:     Yes       Standard product:     No                                                                                                                                                                                                                                                                                                                                                                                                                                                                                                                                                                                                                                                                                                                                                                                                                                                                                                                                                                                                                              | Ball locking:                             | Yes                                                |
| Vacuum suitable:     Yes       Water-resistant:     Yes       Flat-sealing:     No       Suitable breath / respiratory protection:     No       Pressure eliminator:     No       Hydraulics:     No       Pneumatics:     Yes       Standard product:     No                                                                                                                                                                                                                                                                                                                                                                                                                                                                                                                                                                                                                                                                                                                                                                                                                                                                                                                                                                                                                                                            | Pin lock:                                 | No                                                 |
| Water-resistant:     Yes       Flat-sealing:     No       Suitable breath / respiratory protection:     No       Pressure eliminator:     No       Hydraulics:     No       Pneumatics:     Yes       Standard product:     No                                                                                                                                                                                                                                                                                                                                                                                                                                                                                                                                                                                                                                                                                                                                                                                                                                                                                                                                                                                                                                                                                           | Ultra-FLO-valve:                          | No                                                 |
| Flat-sealing:     No       Suitable breath / respiratory protection:     No       Pressure eliminator:     No       Hydraulics:     No       Pneumatics:     Yes       Standard product:     No                                                                                                                                                                                                                                                                                                                                                                                                                                                                                                                                                                                                                                                                                                                                                                                                                                                                                                                                                                                                                                                                                                                          | Vacuum suitable:                          | Yes                                                |
| Suitable breath / respiratory protection:     No       Pressure eliminator:     No       Hydraulics:     No       Pneumatics:     Yes       Standard product:     No                                                                                                                                                                                                                                                                                                                                                                                                                                                                                                                                                                                                                                                                                                                                                                                                                                                                                                                                                                                                                                                                                                                                                     | Water-resistant:                          | Yes                                                |
| Pressure eliminator:     No       Hydraulics:     No       Pneumatics:     Yes       Standard product:     No                                                                                                                                                                                                                                                                                                                                                                                                                                                                                                                                                                                                                                                                                                                                                                                                                                                                                                                                                                                                                                                                                                                                                                                                            | Flat-sealing:                             | No                                                 |
| Hydraulics:     No       Pneumatics:     Yes       Standard product:     No                                                                                                                                                                                                                                                                                                                                                                                                                                                                                                                                                                                                                                                                                                                                                                                                                                                                                                                                                                                                                                                                                                                                                                                                                                              | Suitable breath / respiratory protection: | No                                                 |
| Pneumatics: Yes Standard product: No                                                                                                                                                                                                                                                                                                                                                                                                                                                                                                                                                                                                                                                                                                                                                                                                                                                                                                                                                                                                                                                                                                                                                                                                                                                                                     | Pressure eliminator:                      | No                                                 |
| Standard product: No                                                                                                                                                                                                                                                                                                                                                                                                                                                                                                                                                                                                                                                                                                                                                                                                                                                                                                                                                                                                                                                                                                                                                                                                                                                                                                     | Hydraulics:                               | No                                                 |
|                                                                                                                                                                                                                                                                                                                                                                                                                                                                                                                                                                                                                                                                                                                                                                                                                                                                                                                                                                                                                                                                                                                                                                                                                                                                                                                          | Pneumatics:                               | Yes                                                |
| Nacial accurtized                                                                                                                                                                                                                                                                                                                                                                                                                                                                                                                                                                                                                                                                                                                                                                                                                                                                                                                                                                                                                                                                                                                                                                                                                                                                                                        | Standard product:                         | No                                                 |
| Inionia conbildă:                                                                                                                                                                                                                                                                                                                                                                                                                                                                                                                                                                                                                                                                                                                                                                                                                                                                                                                                                                                                                                                                                                                                                                                                                                                                                                        | Mould coupling:                           | No                                                 |