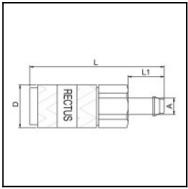

## Datasheet of 02KATF03MPN Quick coupling with hose barb N D U S

## Description

Quick coupling single shut-off, hose barb 3mm (1/8), nominal diameter 1,5, <35 bar, brass nickel plated, seal NBR

Smallest mini industrial coupling for air and gas applications. Primarily in medicine, didactics and model building. Specific application for liquids due to size. Coupling system with single-hand operation. Extremely small dimensions. Primarily in medicine, didactics and modelbuilding. Specific application for liquids due to size. Coupling system with single-hand operation. Extremely small dimensions.