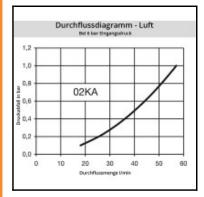

## Datasheet of 02KATF03MPN Quick coupling with hose barb N D U S











## Description

Quick coupling single shut-off, hose barb 3mm (1/8), nominal diameter 1,5, <35 bar, brass nickel plated, seal NBR

Smallest mini industrial coupling for air and gas applications. Primarily in medicine, didactics and model building. Specific application for liquids due to size. Coupling system with single-hand operation. Extremely small dimensions. Primarily in medicine, didactics and modelbuilding. Specific application for liquids due to size. Coupling system with single-hand operation. Extremely small dimensions.

## Details

| Series long:         02           Series long:         02KA           Bore in mm:         1,5           Bore area in mm²:         1,8           Advantages:         One-hand operation. Extremely small dimensions.           Compatibility: