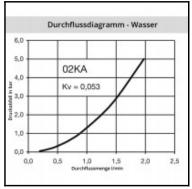

## Datasheet of 02KATF03MPN Quick coupling with hose barb N D U S











## Description

Quick coupling single shut-off, hose barb 3mm (1/8), nominal diameter 1,5, <35 bar, brass nickel plated, seal NBR

Smallest mini industrial coupling for air and gas applications. Primarily in medicine, didactics and model building. Specific application for liquids due to size. Coupling system with single-hand operation. Extremely small dimensions. Primarily in medicine, didactics and modelbuilding. Specific application for liquids due to size. Coupling system with single-hand operation. Extremely small dimensions.

## Details

| Series long:         02           Series long:         02KA           Bore in mm:         1,5           Bore area in mm²:         1,8           Advantages:         One-hand operation. Extremely small dimensions.           Compatibility: