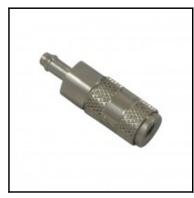

## Datasheet of 02KATF03MPN Quick coupling with hose barb N D U S

## Description

Quick coupling single shut-off, hose barb 3mm (1/8), nominal diameter 1,5, <35 bar, brass nickel plated, seal NBR

Smallest mini industrial coupling for air and gas applications. Primarily in medicine, didactics and model building. Specific application for liquids due to size. Coupling system with single-hand operation. Extremely small dimensions. Primarily in medicine, didactics and modelbuilding. Specific application for liquids due to size. Coupling system with single-hand operation. Extremely small dimensions.