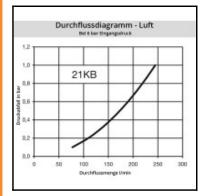

## Datasheet of 21SBAW10MVX Plug with male thread











## Description

Plug double shut-off, male thread G 1/8, nominal diameter 5, <35 bar, brass, seal FKM

Mini industrial coupling with the world's most popular profile in this nominal diameter. Above average flow performance for liquid and gaseous medio. Coupling system with single-hand operation. Small dimensions and large band width in materials and valve variants.

## **Details**

| Series long:   21SB