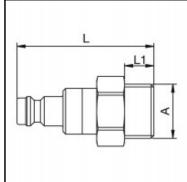

## Dimensions

| Connection A: | G 1/8 |
|---------------|-------|
| L mm:         | 40    |
| L1 mm:        | 7     |
| SW mm:        | 14    |