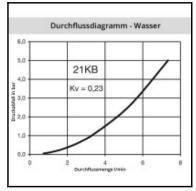

## Datasheet of 21SBAW10MVX Plug with male thread











## Description

Plug double shut-off, male thread G 1/8, nominal diameter 5, <35 bar, brass, seal FKM

Mini industrial coupling with the world's most popular profile in this nominal diameter. Above average flow performance for liquid and gaseous medio. Coupling system with single-hand operation. Small dimensions and large band width in materials and valve variants.

## **Details**

| Series long:   21SB