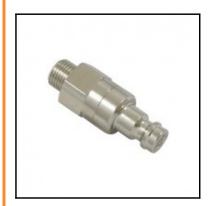

# Datasheet of 21SBAW10MPN Plug with male thread

# Description

Plug double shut-off, male thread G 1/8, nominal diameter 5, <35 bar, brass nickel plated, seal NBR

Mini industrial coupling with the world's most popular profile in this nominal diameter. Above average flow performance for liquid and gaseous medio. Coupling system with single-hand operation. Small dimensions and large band width in materials and valve variants.