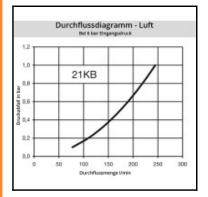

### Details

| Series long:  Bore in mm:  5 Bore area in mm²:  20 Advantages:  One-hand operation. Small dimensions.  Working pressure:  35 bar maximum static working pressure with safety factor 4 to 1.  -20°C up to +100°C (NBR) -40°C up to +120/150°C (EPDM) -15°C up to +200°C (FKM) 0°C up to +316°C (FFKM) depending on the medium.  Shut-Off:  Plug Double Shut-Off  Connection:  Male thread 1/8°  Connection description:  Male pipe thread of Whitworth form ISO 228 1/8°  Alaerial description:  Brass nickel plated  Material description:  Surface:  nickel plated  Material valve:  Brass nickel plated  Material spring snap ring:  Material spring snap ring:  Staliness steel AISI 301  Material seal:  Perbunan®  Melephina fix:  O,023  Self-venting coupling:  No  Safety locking system:  No  Safety locking system:  No  Sall locking:  No  Ultra-FLO-valve:  Ves  Water-resistant:  Flat-sealing:  No  Surface:  No  Pressure eliminator:  No  Sutable breath / respiratory protection:  No  Fressure eliminator:  No  Mould coupling:  No  Moule coupling:  Moule coupling:  No  Moule coupling:  Moule coupling:  Moule coupling | Series:                                   | 21                                               |  |
|--------------------------------------------------------------------------------------------------------------------------------------------------------------------------------------------------------------------------------------------------------------------------------------------------------------------------------------------------------------------------------------------------------------------------------------------------------------------------------------------------------------------------------------------------------------------------------------------------------------------------------------------------------------------------------------------------------------------------------------------------------------------------------------------------------------------------------------------------------------------------------------------------------------------------------------------------------------------------------------------------------------------------------------------------------------------------------------------------------------------------------------------------------------------------------------------------------------------------------------------------------------------------------------------------------------------------------------------------------------------------------------------------------------------------------------------------------------------------------------------------------------------------------------------------------------------------------------------------------------------------------------------------------------------------------------------------------------------------------------------------------------------------------------------------------------------------------------------------------------------------------------------------------------------------------------------------------------------------------------------------------------------------------------------------------------------------------------------------------------------------------|-------------------------------------------|--------------------------------------------------|--|
| Bore in mm:  Bore area in mm2:  Advantages:  One-hand operation. Small dimensions.  Working pressure:  35 bar maximum static working pressure with safety factor 4 to 1.  -20°C up to +100°C (NBR) -40°C up to +120/150°C (EPDM) -15°C up to 200°C (FKM) 0°C up to +316°C (FFKM) depending on the medium.  Shut-Off:  Plug Double Shut-Off  Connection:  Male thread 1/8°  Connection description:  Male thread of Whitworth form ISO 228 1/8°  Connection type:  Male thread  Material:  Brass nickel plated  Material description:  Seal description:  Surface:  nickel plated  Material connection:  Brass nickel plated  Material spring snap ring:  Stainless steel AISI 301  Material seal:  Perbunan®  Weight in kg:  0,023  Self-venting coupling:  No  Safety locking system:  No  Single-hand operation:  No  Salel locking:  No  Ultra-FLO-valve:  Ves  Water-resistant:  Flat-sealing:  No  Sutable breath / respiratory protection:  No  Pressure eliminator:  No  Pressure eliminator:  No  Presumatics:  No  Presumatics:  No  Presumatics:  No  Presumatics:  No  Presumatics:  No  Presumatics:  Yes  Standard product:  No                                                                                                                                                                                                                                                                                                                                                                                                                                                                                                                                                                                                                                                                                                                                                                                                                                                                                                                                                                                   |                                           |                                                  |  |
| Bore area in mm²: Advantages: One-hand operation. Small dimensions.  Working pressure: 35 bar maximum static working pressure with safety factor 4 to 1.  -20°C up to +100°C (NBR) -40°C up to +120/150°C (EPDM) -15°C up to +220°C (EPDM) -15°C up to +220°C (FKM) 0°C up to +316°C (FFKM) depending on the medium.  Shut-Off: Plug Double Shut-Off Connection: Male thread 1/8" Connection type: Male thread of Whitworth form ISO 228 1/8" Connection type: Male thread of Whitworth form ISO 228 1/8" Connection type: Male thread description: Brass nickel plated Material: Brass nickel plated Material description: Brass CuZn39Pb3 2.0401 (except sleeve)  Seal description: Brass nickel plated Material valve: Brass nickel plated  Material spring snap ring: Material spring snap ring: Material spring snap ring: Material spring snap ring: Material seal: Perbunan® Weight in kg: 0.023  Self-venting coupling: No Safety locking system: No Single-hand operation: Yes Two-hand operation: No Pin lock: No Ultra-FLO-valve: No Vacuum suitable: Yes Flat-sealing: No Suitable breath / respiratory protection: No Pressure eliminator: No Pressure eliminator: No Pneumatics: Yes Standard product: No                                                                                                                                                                                                                                                                                                                                                                                                                                                                                                                                                                                                                                                                                                                                                                                                                                                                                                        |                                           |                                                  |  |
| Advantages:  Working pressure:  ### Span and Spa |                                           |                                                  |  |
| Working pressure:  35 bar maximum static working pressure with safety factor 4 to 1.  -20°C up to +100°C (NBR) -40°C up to +120/150°C (EPDM) -15°C up to +200°C (FKM) 0°C up to +316°C (FKM) depending on the medium.  Shut-Off:  Plug Double Shut-Off  Connection:  Male thread 1/8"  Connection description:  Male pipe thread of Whitworth form ISO 228 1/8"  Connection type:  Male thread  Material:  Brass nickel plated  Material description:  Surface:  nickel plated  Material connection:  Brass nickel plated  Material valve:  Material valve:  Brass nickel plated  Material valve:  Brass nickel plated  Material valve:  Brass nickel plated  Material spring snap ring:  Material seal:  Perbunan®  Weight in kg:  0,023  Self-venting coupling:  No  Safety locking system:  No  Single-hand operation:  No  Ball locking:  No  Ultra-FLO-valve:  Vacuum suitable:  Yes  Water-resistant:  Yes  Flat-sealing:  No  Presumatios:  Yes  Standard product:                                                                                                                                                                                                                                                                                                                                                                                                                                                                                                                                                                                                                                                                                                                                                                                                                                                                                                                                                                                                      |                                           |                                                  |  |
| Working pressure:  factor 4 to 1.  -20°C up to +100°C (NBR) -40°C up to +120/150°C (EPDM) -15°C up to +120/150°C (FKM) 0°C up to +316°C (FKM) depending on the medium.  Shut-Off:  Plug Double Shut-Off  Connection:  Male thread 1/8°  Connection description:  Male pipe thread of Whitworth form ISO 228 1/8°  Connection type:  Male thread  Material:  Brass nickel plated  Material description:  Brass CuZn39Pb3 2.0401 (except sleeve)  Seal description:  Mitrite-butadiene rubber  Surface:  nickel plated  Material valve:  Brass  Material spring snap ring:  stainless steel AISI 301  Material seal:  Perbunan®  Weight in kg:  0.023  Safety locking system:  No  Single-hand operation:  No  Single-hand operation:  No  Ball locking:  No  Pin lock:  No  Vacuum suitable:  Yes  Water-resistant:  Yes  Flat-sealing:  No  Pressure eliminator:  No  Pressure eliminator:  No  Presure eliminator:  No  Pneumatics:  Yes  Standard product:  No  Pneumatics:  Yes  Standard product:  No                                                                                                                                                                                                                                                                                                                                                                                                                                                                                                                                                                                                                                                                                                                                                                                                                                                                                                                                                                                                                                                                                                                      | Advantages:                               | ·                                                |  |
| Working temperature:  (EPDM) -15°C up to +200°C (FKM) 0°C up to +316°C (FKM) depending on the medium.  Shut-Off:  Plug Double Shut-Off  Connection:  Male thread 1/8"  Connection description:  Male pipe thread of Whitworth form ISO 228 1/8"  Connection type:  Male thread  Material:  Brass nickel plated  Material description:  Surface:  Nitrite-butadiene rubber  Surface:  Material connection:  Brass nickel plated  Material connection:  Brass nickel plated  Material valve:  Brass nickel plated  Material sonnection:  Brass nickel plated  Material sonnection:  Brass nickel plated  Material sonnection:  Brass nickel plated  Material valve:  Brass  Material spring snap ring:  stainless steel AISI 301  Material seal:  Perbunan®  Weight in kg:  0,023  Self-venting coupling:  No  Safety locking system:  No  Single-hand operation:  Yes  Two-hand operation:  No  Ball locking:  No  Ultra-FLO-valve:  No  Vacuum suitable:  Yes  Water-resistant:  Flat-sealing:  No  Suitable breath / respiratory protection:  No  Pressure eliminator:  No  Presumatics:  Yes  Standard product:  No                                                                                                                                                                                                                                                                                                                                                                                                                                                                                                                                                                                                                                                                                                                                                                                                                                                                                                                                                                                                          | Working pressure:                         | factor 4 to 1.                                   |  |
| Connection:  Male thread 1/8"  Connection description:  Male pipe thread of Whitworth form ISO 228 1/8"  Connection type:  Material:  Brass nickel plated  Material description:  Nitrite-butadiene rubber  Surface:  Material connection:  Brass nickel plated  Material connection:  Brass nickel plated  Material connection:  Brass nickel plated  Material spring snap ring:  Material spring snap ring:  Material spring snap ring:  Material seal:  Perbunan®  Weight in kg:  0,023  Self-venting coupling:  No  Safety locking system:  No  Single-hand operation:  Two-hand operation:  No  Ball locking:  No  Pin lock:  No  Ultra-FLO-valve:  Ves  Water-resistant:  Yes  Water-resistant:  Yes  Suitable breath / respiratory protection:  No  Pressure eliminator:  No  Pneumatics:  No  Pneumatics:  Yes  Standard product:  No                                                                                                                                                                                                                                                                                                                                                                                                                                                                                                                                                                                                                                                                                                                                                                                                                                                                                                                                                                                                                                                                                                                                                                                                                                                                                  | Working temperature:                      | (EPDM) -15°C up to +200°C (FKM) 0°C up to +316°C |  |
| Connection description:  Male pipe thread of Whitworth form ISO 228 1/8"  Connection type:  Male thread  Material:  Brass nickel plated  Material description:  Seal description:  Nitrite-butadiene rubber  Surface:  Material connection:  Material valve:  Material spring snap ring:  Material spring snap ring:  Material spring spring:  Molection spring:  No  Safety locking system:  No  Single-hand operation:  Yes  Two-hand operation:  No  Ball locking:  No  No  Ultra-FLO-valve:  No  Vacuum suitable:  Yes  Water-resistant:  Flat-sealing:  No  Suitable breath / respiratory protection:  No  Pressure eliminator:  No  Pressure eliminator:  No  Pressure eliminator:  No  Pneumatics:  Yes  Standard product:  No                                                                                                                                                                                                                                                                                                                                                                                                                                                                                                                                                                                                                                                                                                                                                                                                                                                                                                                                                 | Shut-Off:                                 | Plug Double Shut-Off                             |  |
| Connection type:  Male thread  Material:  Brass nickel plated  Material description:  Seal description:  Nitrite-butadiene rubber  Surface:  Material connection:  Material valve:  Material spring snap ring:  Material seal:  Weight in kg:  Self-venting coupling:  No  Safety locking system:  No  Single-hand operation:  Mo  Ball locking:  No  Ultra-FLO-valve:  Water-esistant:  Flat-sealing:  No  Suitable breath / respiratory protection:  No  Presumatics:  No  Mo  Presumatics:  No  Presumatics:  No  Presumatics:  Yes  Standard product:  No  Presumatics:  No  Presumatics:  No  Presumatics:  No  Presumatics:  Yes  Standard product:  No  Nitrite-butade  Brass nickel plated  Brass nickel plated  Brass nickel plated  Natire-butadiene rubber  Nitrite-butadiene rubber  Natire-butadiene rubber  Notitele plated  Natire-butadiene rubber  Notitele plated  No  Material canding plated  Material cand | Connection:                               | Male thread 1/8"                                 |  |
| Material:  Material:  Material description:  Brass CuZn39Pb3 2.0401 (except sleeve)  Seal description:  Nitrite-butadiene rubber  Surface:  nickel plated  Material connection:  Brass nickel plated  Material valve:  Brass  Material spring snap ring:  Material spring snap ring:  Meight in kg:  Self-venting coupling:  No  Safety locking system:  No  Single-hand operation:  Two-hand operation:  No  Ball locking:  No  Vacuum suitable:  Water-resistant:  Flat-sealing:  No  Suitable breath / respiratory protection:  No  Pressure eliminator:  No  Pneumatics:  Yes  Standard product:  No  No  No  No  No  No  No  No  No  N                                                                                                                                                                                                                                                                                                                                                                                                                                                                                                                                                                                                                                                                                                                                                                                                                                                                                                                                                                                                                                                                                                                                                                                                                                                                                                                                                                                                                                                                                    | Connection description:                   | Male pipe thread of Whitworth form ISO 228 1/8"  |  |
| Material description: Seal description: Nitrite-butadiene rubber Nitrite-butadiene rubber Surface: nickel plated Material connection: Brass nickel plated Material valve: Brass Material spring snap ring: Material spring snap ring: Stainless steel AISI 301 Material seal: Perbunan® Weight in kg: 0,023 Self-venting coupling: No Safety locking system: No Single-hand operation: Yes Two-hand operation: No Ball locking: No Viltra-FLO-valve: No Vacuum suitable: Yes Water-resistant: Flat-sealing: No Suitable breath / respiratory protection: No Pressure eliminator: No Pneumatics: Yes Standard product: No                                                                                                                                                                                                                                                                                                                                                                                                                                                                                                                                                                                                                                                                                                                                                                                                                                                                                                                                                                                                                                                                                                                                                                                                                                                                                                                                                                                                                                                                                                       | Connection type:                          | Male thread                                      |  |
| Seal description:  Surface:  Nitrite-butadiene rubber  Surface:  Material connection:  Brass nickel plated  Material valve:  Brass  Material spring snap ring:  Material seal:  Perbunan®  Weight in kg:  0,023  Self-venting coupling:  No  Safety locking system:  No  Single-hand operation:  Two-hand operation:  No  Ball locking:  No  Vira-FLO-valve:  Vacuum suitable:  Yes  Water-resistant:  Yes  Flat-sealing:  No  Suitable breath / respiratory protection:  Pressure eliminator:  Hydraulics:  No  Pneumatics:  Yes  Standard product:  No  No  No  No  No  No  No  No  No  N                                                                                                                                                                                                                                                                                                                                                                                                                                                                                                                                                                                                                                                                                                                                                                                                                                                                                                                                                                                                                                                                                                                                                                                                                                                                                                                                                                                                                                                                                                                                    | Material:                                 | Brass nickel plated                              |  |
| Surface:  Material connection:  Material valve:  Material spring snap ring:  Material seal:  Perbunan®  Weight in kg:  Safety locking system:  No Single-hand operation:  Two-hand operation:  Pin lock:  Ultra-FLO-valve:  Vacuum suitable:  Vacuum suitable:  Vacuum suitable:  Vacuum suitable:  Vacuum suitable breath / respiratory protection:  Pressure eliminator:  No Pneumatics:  Standard product:  No Pressure eliminator:  No Pressure eliminator  No Pressure eliminator  No Pressure eliminator   | Material description:                     | Brass CuZn39Pb3 2.0401 (except sleeve)           |  |
| Material connection:         Brass nickel plated           Material valve:         Brass           Material spring snap ring:         stainless steel AISI 301           Material seal:         Perbunan®           Weight in kg:         0,023           Self-venting coupling:         No           Safety locking system:         No           Single-hand operation:         Yes           Two-hand operation:         No           Ball locking:         No           Pin lock:         No           Ultra-FLO-valve:         No           Vacuum suitable:         Yes           Water-resistant:         Yes           Flat-sealing:         No           Suitable breath / respiratory protection:         No           Pressure eliminator:         No           Hydraulics:         No           Pneumatics:         Yes           Standard product:         No                                                                                                                                                                                                                                                                                                                                                                                                                                                                                                                                                                                                                                                                                                                                                                                                                                                                                                                                                                                                                                                                                                                                                                                                                                                      | Seal description:                         | Nitrite-butadiene rubber                         |  |
| Material valve:  Material spring snap ring:  Material spring snap ring:  Material seal:  Perbunan®  Weight in kg:  Self-venting coupling:  No  Safety locking system:  No  Single-hand operation:  Two-hand operation:  No  Ball locking:  No  Pin lock:  Ultra-FLO-valve:  No  Vacuum suitable:  Yes  Water-resistant:  Flat-sealing:  Suitable breath / respiratory protection:  No  Pressure eliminator:  No  Pneumatics:  Yes  Standard product:  No  Material spring snap ring:  Stainless steel AISI 301  No  No  No  No  No  No  No  No  No  N                                                                                                                                                                                                                                                                                                                                                                                                                                                                                                                                                                                                                                                                                                                                                                                                                                                                                                                                                                                                                                                                                                                                                                                                                                                                                                                                                                                                                                                                                                                                                                          | Surface:                                  | nickel plated                                    |  |
| Material spring snap ring:  Material seal:  Perbunan®  Weight in kg:  0,023  Self-venting coupling:  No  Safety locking system:  No  Single-hand operation:  Two-hand operation:  No  Ball locking:  No  Pin lock:  Ultra-FLO-valve:  Vacuum suitable:  Water-resistant:  Flat-sealing:  Suitable breath / respiratory protection:  Pressure eliminator:  No  Mo  Material spring sale AISI 301  Perbunan®  No  No  No  No  Single-hand operation:  No  No  No  No  No  No  No  No  No  N                                                                                                                                                                                                                                                                                                                                                                                                                                                                                                                                                                                                                                                                                                                                                                                                                                                                                                                                                                                                                                                                                                                                                                                                                                                                                                                                                                                                                                                                                                                                                                                                                                      | Material connection:                      | Brass nickel plated                              |  |
| Material seal:  Weight in kg:  Self-venting coupling:  No Safety locking system:  No Single-hand operation:  Two-hand operation:  No Ball locking:  No Pin lock:  Ultra-FLO-valve:  Vacuum suitable:  Water-resistant:  Flat-sealing:  Suitable breath / respiratory protection:  Pressure eliminator:  Hydraulics:  No Press Standard product:  No                                                                                                                                                                                                                                                                                                                                                                                                                                                                                                                                                                                                                                                                                                                                                                                                                                                                                                                                                                                                                                                                                                                                                                                                                                                                                                                                                                                                                                                                                                                                                                                                                                                                                                                                        | Material valve:                           | Brass                                            |  |
| Weight in kg:  Self-venting coupling:  No Safety locking system:  No Single-hand operation:  Two-hand operation:  No Ball locking:  No Pin lock:  Ultra-FLO-valve:  Vacuum suitable:  Yes  Water-resistant:  Flat-sealing:  Suitable breath / respiratory protection:  Hydraulics:  No Pneumatics:  Yes  Standard product:  No  No  No  No  No  No  No  No  No  N                                                                                                                                                                                                                                                                                                                                                                                                                                                                                                                                                                                                                                                                                                                                                                                                                                                                                                                                                                                                                                                                                                                                                                                                                                                                                                                                                                                                                                                                                                                                                                                                                                                                                                                                                              | Material spring snap ring:                | stainless steel AISI 301                         |  |
| Self-venting coupling:         No           Safety locking system:         No           Single-hand operation:         Yes           Two-hand operation:         No           Ball locking:         No           Pin lock:         No           Ultra-FLO-valve:         No           Vacuum suitable:         Yes           Water-resistant:         Yes           Flat-sealing:         No           Suitable breath / respiratory protection:         No           Pressure eliminator:         No           Hydraulics:         No           Pneumatics:         Yes           Standard product:         No                                                                                                                                                                                                                                                                                                                                                                                                                                                                                                                                                                                                                                                                                                                                                                                                                                                                                                                                                                                                                                                                                                                                                                                                                                                                                                                                                                                                                                                                                                                | Material seal:                            | Perbunan®                                        |  |
| Safety locking system:         No           Single-hand operation:         Yes           Two-hand operation:         No           Ball locking:         No           Pin lock:         No           Ultra-FLO-valve:         No           Vacuum suitable:         Yes           Water-resistant:         Yes           Flat-sealing:         No           Suitable breath / respiratory protection:         No           Pressure eliminator:         No           Hydraulics:         No           Pneumatics:         Yes           Standard product:         No                                                                                                                                                                                                                                                                                                                                                                                                                                                                                                                                                                                                                                                                                                                                                                                                                                                                                                                                                                                                                                                                                                                                                                                                                                                                                                                                                                                                                                                                                                                                                            | Weight in kg:                             | 0,023                                            |  |
| Single-hand operation:         Yes           Two-hand operation:         No           Ball locking:         No           Pin lock:         No           Ultra-FLO-valve:         No           Vacuum suitable:         Yes           Water-resistant:         Yes           Flat-sealing:         No           Suitable breath / respiratory protection:         No           Pressure eliminator:         No           Hydraulics:         No           Pneumatics:         Yes           Standard product:         No                                                                                                                                                                                                                                                                                                                                                                                                                                                                                                                                                                                                                                                                                                                                                                                                                                                                                                                                                                                                                                                                                                                                                                                                                                                                                                                                                                                                                                                                                                                                                                                                        | Self-venting coupling:                    | No                                               |  |
| Single-hand operation:         Yes           Two-hand operation:         No           Ball locking:         No           Pin lock:         No           Ultra-FLO-valve:         No           Vacuum suitable:         Yes           Water-resistant:         Yes           Flat-sealing:         No           Suitable breath / respiratory protection:         No           Pressure eliminator:         No           Hydraulics:         No           Pneumatics:         Yes           Standard product:         No                                                                                                                                                                                                                                                                                                                                                                                                                                                                                                                                                                                                                                                                                                                                                                                                                                                                                                                                                                                                                                                                                                                                                                                                                                                                                                                                                                                                                                                                                                                                                                                                        | Safety locking system:                    | No                                               |  |
| Ball locking:         No           Pin lock:         No           Ultra-FLO-valve:         No           Vacuum suitable:         Yes           Water-resistant:         Yes           Flat-sealing:         No           Suitable breath / respiratory protection:         No           Pressure eliminator:         No           Hydraulics:         No           Pneumatics:         Yes           Standard product:         No                                                                                                                                                                                                                                                                                                                                                                                                                                                                                                                                                                                                                                                                                                                                                                                                                                                                                                                                                                                                                                                                                                                                                                                                                                                                                                                                                                                                                                                                                                                                                                                                                                                                                              | Single-hand operation:                    | Yes                                              |  |
| Pin lock:         No           Ultra-FLO-valve:         No           Vacuum suitable:         Yes           Water-resistant:         Yes           Flat-sealing:         No           Suitable breath / respiratory protection:         No           Pressure eliminator:         No           Hydraulics:         No           Pneumatics:         Yes           Standard product:         No                                                                                                                                                                                                                                                                                                                                                                                                                                                                                                                                                                                                                                                                                                                                                                                                                                                                                                                                                                                                                                                                                                                                                                                                                                                                                                                                                                                                                                                                                                                                                                                                                                                                                                                                 | Two-hand operation:                       | No                                               |  |
| Ultra-FLO-valve:         No           Vacuum suitable:         Yes           Water-resistant:         Yes           Flat-sealing:         No           Suitable breath / respiratory protection:         No           Pressure eliminator:         No           Hydraulics:         No           Pneumatics:         Yes           Standard product:         No                                                                                                                                                                                                                                                                                                                                                                                                                                                                                                                                                                                                                                                                                                                                                                                                                                                                                                                                                                                                                                                                                                                                                                                                                                                                                                                                                                                                                                                                                                                                                                                                                                                                                                                                                                | Ball locking:                             | No                                               |  |
| Vacuum suitable:  Water-resistant:  Flat-sealing:  No  Suitable breath / respiratory protection:  No  Pressure eliminator:  Hydraulics:  No  Pneumatics:  Yes  Standard product:  No                                                                                                                                                                                                                                                                                                                                                                                                                                                                                                                                                                                                                                                                                                                                                                                                                                                                                                                                                                                                                                                                                                                                                                                                                                                                                                                                                                                                                                                                                                                                                                                                                                                                                                                                                                                                                                                                                                                                           | Pin lock:                                 | No                                               |  |
| Water-resistant:  Flat-sealing:  No Suitable breath / respiratory protection:  No Pressure eliminator:  Hydraulics:  No Pneumatics:  Yes Standard product:  No                                                                                                                                                                                                                                                                                                                                                                                                                                                                                                                                                                                                                                                                                                                                                                                                                                                                                                                                                                                                                                                                                                                                                                                                                                                                                                                                                                                                                                                                                                                                                                                                                                                                                                                                                                                                                                                                                                                                                                 | Ultra-FLO-valve:                          | No                                               |  |
| Flat-sealing:  Suitable breath / respiratory protection:  No  Pressure eliminator:  No  Hydraulics:  No  Pneumatics:  Yes  Standard product:  No                                                                                                                                                                                                                                                                                                                                                                                                                                                                                                                                                                                                                                                                                                                                                                                                                                                                                                                                                                                                                                                                                                                                                                                                                                                                                                                                                                                                                                                                                                                                                                                                                                                                                                                                                                                                                                                                                                                                                                               | Vacuum suitable:                          | Yes                                              |  |
| Suitable breath / respiratory protection:  Pressure eliminator:  No  Hydraulics:  No  Pneumatics:  Yes  Standard product:  No                                                                                                                                                                                                                                                                                                                                                                                                                                                                                                                                                                                                                                                                                                                                                                                                                                                                                                                                                                                                                                                                                                                                                                                                                                                                                                                                                                                                                                                                                                                                                                                                                                                                                                                                                                                                                                                                                                                                                                                                  | Water-resistant:                          | Yes                                              |  |
| Pressure eliminator:  Hydraulics: No Pneumatics: Yes Standard product: No                                                                                                                                                                                                                                                                                                                                                                                                                                                                                                                                                                                                                                                                                                                                                                                                                                                                                                                                                                                                                                                                                                                                                                                                                                                                                                                                                                                                                                                                                                                                                                                                                                                                                                                                                                                                                                                                                                                                                                                                                                                      | Flat-sealing:                             | No                                               |  |
| Pressure eliminator:  Hydraulics: No Pneumatics: Yes Standard product: No                                                                                                                                                                                                                                                                                                                                                                                                                                                                                                                                                                                                                                                                                                                                                                                                                                                                                                                                                                                                                                                                                                                                                                                                                                                                                                                                                                                                                                                                                                                                                                                                                                                                                                                                                                                                                                                                                                                                                                                                                                                      | Suitable breath / respiratory protection: | No                                               |  |
| Pneumatics: Yes Standard product: No                                                                                                                                                                                                                                                                                                                                                                                                                                                                                                                                                                                                                                                                                                                                                                                                                                                                                                                                                                                                                                                                                                                                                                                                                                                                                                                                                                                                                                                                                                                                                                                                                                                                                                                                                                                                                                                                                                                                                                                                                                                                                           |                                           | No                                               |  |
| Pneumatics: Yes Standard product: No                                                                                                                                                                                                                                                                                                                                                                                                                                                                                                                                                                                                                                                                                                                                                                                                                                                                                                                                                                                                                                                                                                                                                                                                                                                                                                                                                                                                                                                                                                                                                                                                                                                                                                                                                                                                                                                                                                                                                                                                                                                                                           | Hydraulics:                               | No                                               |  |
| '                                                                                                                                                                                                                                                                                                                                                                                                                                                                                                                                                                                                                                                                                                                                                                                                                                                                                                                                                                                                                                                                                                                                                                                                                                                                                                                                                                                                                                                                                                                                                                                                                                                                                                                                                                                                                                                                                                                                                                                                                                                                                                                              | 3                                         | Yes                                              |  |
| Mould coupling: No                                                                                                                                                                                                                                                                                                                                                                                                                                                                                                                                                                                                                                                                                                                                                                                                                                                                                                                                                                                                                                                                                                                                                                                                                                                                                                                                                                                                                                                                                                                                                                                                                                                                                                                                                                                                                                                                                                                                                                                                                                                                                                             | Standard product:                         | No                                               |  |
|                                                                                                                                                                                                                                                                                                                                                                                                                                                                                                                                                                                                                                                                                                                                                                                                                                                                                                                                                                                                                                                                                                                                                                                                                                                                                                                                                                                                                                                                                                                                                                                                                                                                                                                                                                                                                                                                                                                                                                                                                                                                                                                                | Mould coupling:                           | No                                               |  |