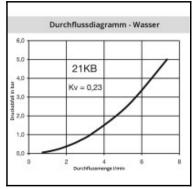

### Details

| Series long:  Bore in mm:  5 Bore area in mm²:  20 Advantages:  One-hand operation. Small dimensions.  Working pressure:  35 bar maximum static working pressure with safety factor 4 to 1.  -20°C up to +100°C (NBR) -40°C up to +120/150°C (EPDM) -15°C up to +200°C (FKM) 0°C up to +316°C (FFKM) depending on the medium.  Shut-Off:  Plug Double Shut-Off  Connection:  Male thread 1/8°  Connection description:  Male pipe thread of Whitworth form ISO 228 1/8°  Alaerial description:  Brass nickel plated  Material description:  Surface:  nickel plated  Material valve:  Brass nickel plated  Material spring snap ring:  Material spring snap ring:  Staliness steel AISI 301  Material seal:  Perbunan®  Melephina fix:  O,023  Self-venting coupling:  No  Safety locking system:  No  Safety locking system:  No  Sall locking:  No  Ultra-FLO-valve:  Ves  Water-resistant:  Flat-sealing:  No  Surface:  No  Pressure eliminator:  No  Sutable breath / respiratory protection:  No  Fressure eliminator:  No  Mould coupling:  No  Moule coupling:  Moule coupling:  No  Moule coupling:  Moule coupling:  Moule coupling | Series:                                   | 21                                               |  |
|--------------------------------------------------------------------------------------------------------------------------------------------------------------------------------------------------------------------------------------------------------------------------------------------------------------------------------------------------------------------------------------------------------------------------------------------------------------------------------------------------------------------------------------------------------------------------------------------------------------------------------------------------------------------------------------------------------------------------------------------------------------------------------------------------------------------------------------------------------------------------------------------------------------------------------------------------------------------------------------------------------------------------------------------------------------------------------------------------------------------------------------------------------------------------------------------------------------------------------------------------------------------------------------------------------------------------------------------------------------------------------------------------------------------------------------------------------------------------------------------------------------------------------------------------------------------------------------------------------------------------------------------------------------------------------------------------------------------------------------------------------------------------------------------------------------------------------------------------------------------------------------------------------------------------------------------------------------------------------------------------------------------------------------------------------------------------------------------------------------------------------|-------------------------------------------|--------------------------------------------------|--|
| Bore in mm:  Bore area in mm2:  Advantages:  One-hand operation. Small dimensions.  Working pressure:  35 bar maximum static working pressure with safety factor 4 to 1.  -20°C up to +100°C (NBR) -40°C up to +120/150°C (EPDM) -15°C up to 200°C (FKM) 0°C up to +316°C (FFKM) depending on the medium.  Shut-Off:  Plug Double Shut-Off  Connection:  Male thread 1/8°  Connection description:  Male thread of Whitworth form ISO 228 1/8°  Connection type:  Male thread  Material:  Brass nickel plated  Material description:  Seal description:  Surface:  nickel plated  Material connection:  Brass nickel plated  Material spring snap ring:  Stainless steel AISI 301  Material seal:  Perbunan®  Weight in kg:  0,023  Self-venting coupling:  No  Safety locking system:  No  Single-hand operation:  No  Salel locking:  No  Ultra-FLO-valve:  Ves  Water-resistant:  Flat-sealing:  No  Sutable breath / respiratory protection:  No  Pressure eliminator:  No  Pressure eliminator:  No  Presumatics:  No  Presumatics:  No  Presumatics:  No  Presumatics:  No  Presumatics:  No  Presumatics:  Yes  Standard product:  No                                                                                                                                                                                                                                                                                                                                                                                                                                                                                                                                                                                                                                                                                                                                                                                                                                                                                                                                                                                   |                                           |                                                  |  |
| Bore area in mm²: Advantages: One-hand operation. Small dimensions.  Working pressure: 35 bar maximum static working pressure with safety factor 4 to 1.  -20°C up to +100°C (NBR) -40°C up to +120/150°C (EPDM) -15°C up to +220°C (EPDM) -15°C up to +220°C (FKM) 0°C up to +316°C (FFKM) depending on the medium.  Shut-Off: Plug Double Shut-Off Connection: Male thread 1/8" Connection type: Male thread of Whitworth form ISO 228 1/8" Connection type: Male thread of Whitworth form ISO 228 1/8" Connection type: Male thread description: Brass nickel plated Material: Brass nickel plated Material description: Brass CuZn39Pb3 2.0401 (except sleeve)  Seal description: Brass nickel plated Material valve: Brass nickel plated  Material spring snap ring: Material spring snap ring: Material spring snap ring: Material spring snap ring: Material seal: Perbunan® Weight in kg: 0.023  Self-venting coupling: No Safety locking system: No Single-hand operation: Yes Two-hand operation: No Pin lock: No Ultra-FLO-valve: No Vacuum suitable: Yes Flat-sealing: No Suitable breath / respiratory protection: No Pressure eliminator: No Pressure eliminator: No Pneumatics: Yes Standard product: No                                                                                                                                                                                                                                                                                                                                                                                                                                                                                                                                                                                                                                                                                                                                                                                                                                                                                                        |                                           |                                                  |  |
| Advantages:  Working pressure:  ### Span and Spa |                                           |                                                  |  |
| Working pressure:  35 bar maximum static working pressure with safety factor 4 to 1.  -20°C up to +100°C (NBR) -40°C up to +120/150°C (EPDM) -15°C up to +200°C (FKM) 0°C up to +316°C (FKM) depending on the medium.  Shut-Off:  Plug Double Shut-Off  Connection:  Male thread 1/8"  Connection description:  Male pipe thread of Whitworth form ISO 228 1/8"  Connection type:  Male thread  Material:  Brass nickel plated  Material description:  Surface:  nickel plated  Material connection:  Brass nickel plated  Material valve:  Material valve:  Brass nickel plated  Material valve:  Brass nickel plated  Material valve:  Brass nickel plated  Material spring snap ring:  Material seal:  Perbunan®  Weight in kg:  0,023  Self-venting coupling:  No  Safety locking system:  No  Single-hand operation:  No  Ball locking:  No  Ultra-FLO-valve:  Vacuum suitable:  Yes  Water-resistant:  Yes  Flat-sealing:  No  Presumatios:  Yes  Standard product:                                                                                                                                                                                                                                                                                                                                                                                                                                                                                                                                                                                                                                                                                                                                                                                                                                                                                                                                                                                                      |                                           |                                                  |  |
| Working pressure:  factor 4 to 1.  -20°C up to +100°C (NBR) -40°C up to +120/150°C (EPDM) -15°C up to +120/150°C (FKM) 0°C up to +316°C (FKM) depending on the medium.  Shut-Off:  Plug Double Shut-Off  Connection:  Male thread 1/8°  Connection description:  Male pipe thread of Whitworth form ISO 228 1/8°  Connection type:  Male thread  Material:  Brass nickel plated  Material description:  Brass CuZn39Pb3 2.0401 (except sleeve)  Seal description:  Mitrite-butadiene rubber  Surface:  nickel plated  Material valve:  Brass  Material spring snap ring:  stainless steel AISI 301  Material seal:  Perbunan®  Weight in kg:  0.023  Safety locking system:  No  Single-hand operation:  No  Single-hand operation:  No  Ball locking:  No  Pin lock:  No  Vacuum suitable:  Yes  Water-resistant:  Yes  Flat-sealing:  No  Pressure eliminator:  No  Pressure eliminator:  No  Presure eliminator:  No  Pneumatics:  Yes  Standard product:  No  Pneumatics:  Yes  Standard product:  No                                                                                                                                                                                                                                                                                                                                                                                                                                                                                                                                                                                                                                                                                                                                                                                                                                                                                                                                                                                                                                                                                                                      | Advantages:                               | ·                                                |  |
| Working temperature:  (EPDM) -15°C up to +200°C (FKM) 0°C up to +316°C (FKM) depending on the medium.  Shut-Off:  Plug Double Shut-Off  Connection:  Male thread 1/8"  Connection description:  Male pipe thread of Whitworth form ISO 228 1/8"  Connection type:  Male thread  Material:  Brass nickel plated  Material description:  Surface:  Nitrite-butadiene rubber  Surface:  Material connection:  Brass nickel plated  Material connection:  Brass nickel plated  Material valve:  Brass nickel plated  Material sonnection:  Brass nickel plated  Material sonnection:  Brass nickel plated  Material sonnection:  Brass nickel plated  Material valve:  Brass  Material spring snap ring:  stainless steel AISI 301  Material seal:  Perbunan®  Weight in kg:  0,023  Self-venting coupling:  No  Safety locking system:  No  Single-hand operation:  Yes  Two-hand operation:  No  Ball locking:  No  Ultra-FLO-valve:  No  Vacuum suitable:  Yes  Water-resistant:  Flat-sealing:  No  Suitable breath / respiratory protection:  No  Pressure eliminator:  No  Presumatics:  Yes  Standard product:  No                                                                                                                                                                                                                                                                                                                                                                                                                                                                                                                                                                                                                                                                                                                                                                                                                                                                                                                                                                                                          | Working pressure:                         | factor 4 to 1.                                   |  |
| Connection:  Male thread 1/8"  Connection description:  Male pipe thread of Whitworth form ISO 228 1/8"  Connection type:  Material:  Brass nickel plated  Material description:  Nitrite-butadiene rubber  Surface:  Material connection:  Brass nickel plated  Material connection:  Brass nickel plated  Material connection:  Brass nickel plated  Material spring snap ring:  Material spring snap ring:  Material spring snap ring:  Material seal:  Perbunan®  Weight in kg:  0,023  Self-venting coupling:  No  Safety locking system:  No  Single-hand operation:  Two-hand operation:  No  Ball locking:  No  Pin lock:  No  Ultra-FLO-valve:  Ves  Water-resistant:  Yes  Water-resistant:  Yes  Suitable breath / respiratory protection:  No  Pressure eliminator:  No  Pneumatics:  No  Pneumatics:  Yes  Standard product:  No                                                                                                                                                                                                                                                                                                                                                                                                                                                                                                                                                                                                                                                                                                                                                                                                                                                                                                                                                                                                                                                                                                                                                                                                                                                                                  | Working temperature:                      | (EPDM) -15°C up to +200°C (FKM) 0°C up to +316°C |  |
| Connection description:  Male pipe thread of Whitworth form ISO 228 1/8"  Connection type:  Male thread  Material:  Brass nickel plated  Material description:  Seal description:  Nitrite-butadiene rubber  Surface:  Material connection:  Material valve:  Material spring snap ring:  Material spring snap ring:  Material spring spring:  Molection spring:  No  Safety locking system:  No  Single-hand operation:  Yes  Two-hand operation:  No  Ball locking:  No  No  Ultra-FLO-valve:  No  Vacuum suitable:  Yes  Water-resistant:  Flat-sealing:  No  Suitable breath / respiratory protection:  No  Pressure eliminator:  No  Pressure eliminator:  No  Pressure eliminator:  No  Pneumatics:  Yes  Standard product:  No                                                                                                                                                                                                                                                                                                                                                                                                                                                                                                                                                                                                                                                                                                                                                                                                                                                                                                                                                 | Shut-Off:                                 | Plug Double Shut-Off                             |  |
| Connection type:  Male thread  Material:  Brass nickel plated  Material description:  Seal description:  Nitrite-butadiene rubber  Surface:  Material connection:  Material valve:  Material spring snap ring:  Material seal:  Weight in kg:  Self-venting coupling:  No  Safety locking system:  No  Single-hand operation:  Mo  Ball locking:  No  Ultra-FLO-valve:  Water-esistant:  Flat-sealing:  No  Suitable breath / respiratory protection:  No  Presumatics:  No  Mo  Presumatics:  No  Presumatics:  No  Presumatics:  Yes  Standard product:  No  Presumatics:  No  Presumatics:  No  Presumatics:  No  Presumatics:  Yes  Standard product:  No  Nitrite-butade  Brass nickel plated  Brass nickel plated  Brass nickel plated  Natire-butadiene rubber  Nitrite-butadiene rubber  Natire-butadiene rubber  Notitele plated  Natire-butadiene rubber  Notitele plated  No  Material canding plated  Material cand | Connection:                               | Male thread 1/8"                                 |  |
| Material:  Material:  Material description:  Brass CuZn39Pb3 2.0401 (except sleeve)  Seal description:  Nitrite-butadiene rubber  Surface:  nickel plated  Material connection:  Brass nickel plated  Material valve:  Brass  Material spring snap ring:  Material spring snap ring:  Meight in kg:  Self-venting coupling:  No  Safety locking system:  No  Single-hand operation:  Two-hand operation:  No  Ball locking:  No  Vacuum suitable:  Water-resistant:  Flat-sealing:  No  Suitable breath / respiratory protection:  No  Pressure eliminator:  No  Pneumatics:  Yes  Standard product:  No  No  No  No  No  No  No  No  No  N                                                                                                                                                                                                                                                                                                                                                                                                                                                                                                                                                                                                                                                                                                                                                                                                                                                                                                                                                                                                                                                                                                                                                                                                                                                                                                                                                                                                                                                                                    | Connection description:                   | Male pipe thread of Whitworth form ISO 228 1/8"  |  |
| Material description: Seal description: Nitrite-butadiene rubber Nitrite-butadiene rubber Surface: nickel plated Material connection: Brass nickel plated Material valve: Brass Material spring snap ring: Material spring snap ring: Stainless steel AISI 301 Material seal: Perbunan® Weight in kg: 0,023 Self-venting coupling: No Safety locking system: No Single-hand operation: Yes Two-hand operation: No Ball locking: No Viltra-FLO-valve: No Vacuum suitable: Yes Water-resistant: Flat-sealing: No Suitable breath / respiratory protection: No Pressure eliminator: No Pneumatics: Yes Standard product: No                                                                                                                                                                                                                                                                                                                                                                                                                                                                                                                                                                                                                                                                                                                                                                                                                                                                                                                                                                                                                                                                                                                                                                                                                                                                                                                                                                                                                                                                                                       | Connection type:                          | Male thread                                      |  |
| Seal description:  Surface:  Nitrite-butadiene rubber  Surface:  Material connection:  Brass nickel plated  Material valve:  Brass  Material spring snap ring:  Material seal:  Perbunan®  Weight in kg:  0,023  Self-venting coupling:  No  Safety locking system:  No  Single-hand operation:  Two-hand operation:  No  Ball locking:  No  Vira-FLO-valve:  Vacuum suitable:  Yes  Water-resistant:  Yes  Flat-sealing:  No  Suitable breath / respiratory protection:  Pressure eliminator:  Hydraulics:  No  Pneumatics:  Yes  Standard product:  No  No  No  No  No  No  No  No  No  N                                                                                                                                                                                                                                                                                                                                                                                                                                                                                                                                                                                                                                                                                                                                                                                                                                                                                                                                                                                                                                                                                                                                                                                                                                                                                                                                                                                                                                                                                                                                    | Material:                                 | Brass nickel plated                              |  |
| Surface:  Material connection:  Material valve:  Material spring snap ring:  Material seal:  Perbunan®  Weight in kg:  Safety locking system:  No Single-hand operation:  Two-hand operation:  Pin lock:  Ultra-FLO-valve:  Vacuum suitable:  Vacuum suitable:  Vacuum suitable:  Vacuum suitable:  Vacuum suitable breath / respiratory protection:  Pressure eliminator:  No Pneumatics:  Standard product:  No Pressure eliminator:  No Pressure eliminator  No Pressure eliminator  No Pressure eliminator   | Material description:                     | Brass CuZn39Pb3 2.0401 (except sleeve)           |  |
| Material connection:         Brass nickel plated           Material valve:         Brass           Material spring snap ring:         stainless steel AISI 301           Material seal:         Perbunan®           Weight in kg:         0,023           Self-venting coupling:         No           Safety locking system:         No           Single-hand operation:         Yes           Two-hand operation:         No           Ball locking:         No           Pin lock:         No           Ultra-FLO-valve:         No           Vacuum suitable:         Yes           Water-resistant:         Yes           Flat-sealing:         No           Suitable breath / respiratory protection:         No           Pressure eliminator:         No           Hydraulics:         No           Pneumatics:         Yes           Standard product:         No                                                                                                                                                                                                                                                                                                                                                                                                                                                                                                                                                                                                                                                                                                                                                                                                                                                                                                                                                                                                                                                                                                                                                                                                                                                      | Seal description:                         | Nitrite-butadiene rubber                         |  |
| Material valve:  Material spring snap ring:  Material spring snap ring:  Material seal:  Perbunan®  Weight in kg:  Self-venting coupling:  No  Safety locking system:  No  Single-hand operation:  Two-hand operation:  No  Ball locking:  No  Pin lock:  Ultra-FLO-valve:  No  Vacuum suitable:  Yes  Water-resistant:  Flat-sealing:  Suitable breath / respiratory protection:  No  Pressure eliminator:  No  Pneumatics:  Yes  Standard product:  No  Material spring snap ring:  Stainless steel AISI 301  No  No  No  No  No  No  No  No  No  N                                                                                                                                                                                                                                                                                                                                                                                                                                                                                                                                                                                                                                                                                                                                                                                                                                                                                                                                                                                                                                                                                                                                                                                                                                                                                                                                                                                                                                                                                                                                                                          | Surface:                                  | nickel plated                                    |  |
| Material spring snap ring:  Material seal:  Perbunan®  Weight in kg:  0,023  Self-venting coupling:  No  Safety locking system:  No  Single-hand operation:  Two-hand operation:  No  Ball locking:  No  Pin lock:  Ultra-FLO-valve:  Vacuum suitable:  Water-resistant:  Flat-sealing:  Suitable breath / respiratory protection:  Pressure eliminator:  No  Mo  Material spring sale AISI 301  Perbunan®  No  No  No  No  Single-hand operation:  No  No  No  No  No  No  No  No  No  N                                                                                                                                                                                                                                                                                                                                                                                                                                                                                                                                                                                                                                                                                                                                                                                                                                                                                                                                                                                                                                                                                                                                                                                                                                                                                                                                                                                                                                                                                                                                                                                                                                      | Material connection:                      | Brass nickel plated                              |  |
| Material seal:  Weight in kg:  Self-venting coupling:  No Safety locking system:  No Single-hand operation:  Two-hand operation:  No Ball locking:  No Pin lock:  Ultra-FLO-valve:  Vacuum suitable:  Water-resistant:  Flat-sealing:  Suitable breath / respiratory protection:  Pressure eliminator:  Hydraulics:  No Press Standard product:  No                                                                                                                                                                                                                                                                                                                                                                                                                                                                                                                                                                                                                                                                                                                                                                                                                                                                                                                                                                                                                                                                                                                                                                                                                                                                                                                                                                                                                                                                                                                                                                                                                                                                                                                                        | Material valve:                           | Brass                                            |  |
| Weight in kg:  Self-venting coupling:  No Safety locking system:  No Single-hand operation:  Two-hand operation:  No Ball locking:  No Pin lock:  Ultra-FLO-valve:  Vacuum suitable:  Yes  Water-resistant:  Flat-sealing:  Suitable breath / respiratory protection:  Hydraulics:  No Pneumatics:  Yes  Standard product:  No  No  No  No  No  No  No  No  No  N                                                                                                                                                                                                                                                                                                                                                                                                                                                                                                                                                                                                                                                                                                                                                                                                                                                                                                                                                                                                                                                                                                                                                                                                                                                                                                                                                                                                                                                                                                                                                                                                                                                                                                                                                              | Material spring snap ring:                | stainless steel AISI 301                         |  |
| Self-venting coupling:         No           Safety locking system:         No           Single-hand operation:         Yes           Two-hand operation:         No           Ball locking:         No           Pin lock:         No           Ultra-FLO-valve:         No           Vacuum suitable:         Yes           Water-resistant:         Yes           Flat-sealing:         No           Suitable breath / respiratory protection:         No           Pressure eliminator:         No           Hydraulics:         No           Pneumatics:         Yes           Standard product:         No                                                                                                                                                                                                                                                                                                                                                                                                                                                                                                                                                                                                                                                                                                                                                                                                                                                                                                                                                                                                                                                                                                                                                                                                                                                                                                                                                                                                                                                                                                                | Material seal:                            | Perbunan®                                        |  |
| Safety locking system:         No           Single-hand operation:         Yes           Two-hand operation:         No           Ball locking:         No           Pin lock:         No           Ultra-FLO-valve:         No           Vacuum suitable:         Yes           Water-resistant:         Yes           Flat-sealing:         No           Suitable breath / respiratory protection:         No           Pressure eliminator:         No           Hydraulics:         No           Pneumatics:         Yes           Standard product:         No                                                                                                                                                                                                                                                                                                                                                                                                                                                                                                                                                                                                                                                                                                                                                                                                                                                                                                                                                                                                                                                                                                                                                                                                                                                                                                                                                                                                                                                                                                                                                            | Weight in kg:                             | 0,023                                            |  |
| Single-hand operation:         Yes           Two-hand operation:         No           Ball locking:         No           Pin lock:         No           Ultra-FLO-valve:         No           Vacuum suitable:         Yes           Water-resistant:         Yes           Flat-sealing:         No           Suitable breath / respiratory protection:         No           Pressure eliminator:         No           Hydraulics:         No           Pneumatics:         Yes           Standard product:         No                                                                                                                                                                                                                                                                                                                                                                                                                                                                                                                                                                                                                                                                                                                                                                                                                                                                                                                                                                                                                                                                                                                                                                                                                                                                                                                                                                                                                                                                                                                                                                                                        | Self-venting coupling:                    | No                                               |  |
| Single-hand operation:         Yes           Two-hand operation:         No           Ball locking:         No           Pin lock:         No           Ultra-FLO-valve:         No           Vacuum suitable:         Yes           Water-resistant:         Yes           Flat-sealing:         No           Suitable breath / respiratory protection:         No           Pressure eliminator:         No           Hydraulics:         No           Pneumatics:         Yes           Standard product:         No                                                                                                                                                                                                                                                                                                                                                                                                                                                                                                                                                                                                                                                                                                                                                                                                                                                                                                                                                                                                                                                                                                                                                                                                                                                                                                                                                                                                                                                                                                                                                                                                        | Safety locking system:                    | No                                               |  |
| Ball locking:         No           Pin lock:         No           Ultra-FLO-valve:         No           Vacuum suitable:         Yes           Water-resistant:         Yes           Flat-sealing:         No           Suitable breath / respiratory protection:         No           Pressure eliminator:         No           Hydraulics:         No           Pneumatics:         Yes           Standard product:         No                                                                                                                                                                                                                                                                                                                                                                                                                                                                                                                                                                                                                                                                                                                                                                                                                                                                                                                                                                                                                                                                                                                                                                                                                                                                                                                                                                                                                                                                                                                                                                                                                                                                                              | Single-hand operation:                    | Yes                                              |  |
| Pin lock:         No           Ultra-FLO-valve:         No           Vacuum suitable:         Yes           Water-resistant:         Yes           Flat-sealing:         No           Suitable breath / respiratory protection:         No           Pressure eliminator:         No           Hydraulics:         No           Pneumatics:         Yes           Standard product:         No                                                                                                                                                                                                                                                                                                                                                                                                                                                                                                                                                                                                                                                                                                                                                                                                                                                                                                                                                                                                                                                                                                                                                                                                                                                                                                                                                                                                                                                                                                                                                                                                                                                                                                                                 | Two-hand operation:                       | No                                               |  |
| Ultra-FLO-valve:         No           Vacuum suitable:         Yes           Water-resistant:         Yes           Flat-sealing:         No           Suitable breath / respiratory protection:         No           Pressure eliminator:         No           Hydraulics:         No           Pneumatics:         Yes           Standard product:         No                                                                                                                                                                                                                                                                                                                                                                                                                                                                                                                                                                                                                                                                                                                                                                                                                                                                                                                                                                                                                                                                                                                                                                                                                                                                                                                                                                                                                                                                                                                                                                                                                                                                                                                                                                | Ball locking:                             | No                                               |  |
| Vacuum suitable:  Water-resistant:  Flat-sealing:  No  Suitable breath / respiratory protection:  No  Pressure eliminator:  Hydraulics:  No  Pneumatics:  Yes  Standard product:  No                                                                                                                                                                                                                                                                                                                                                                                                                                                                                                                                                                                                                                                                                                                                                                                                                                                                                                                                                                                                                                                                                                                                                                                                                                                                                                                                                                                                                                                                                                                                                                                                                                                                                                                                                                                                                                                                                                                                           | Pin lock:                                 | No                                               |  |
| Water-resistant:  Flat-sealing:  No Suitable breath / respiratory protection:  No Pressure eliminator:  Hydraulics:  No Pneumatics:  Yes Standard product:  No                                                                                                                                                                                                                                                                                                                                                                                                                                                                                                                                                                                                                                                                                                                                                                                                                                                                                                                                                                                                                                                                                                                                                                                                                                                                                                                                                                                                                                                                                                                                                                                                                                                                                                                                                                                                                                                                                                                                                                 | Ultra-FLO-valve:                          | No                                               |  |
| Flat-sealing:  Suitable breath / respiratory protection:  No  Pressure eliminator:  No  Hydraulics:  No  Pneumatics:  Yes  Standard product:  No                                                                                                                                                                                                                                                                                                                                                                                                                                                                                                                                                                                                                                                                                                                                                                                                                                                                                                                                                                                                                                                                                                                                                                                                                                                                                                                                                                                                                                                                                                                                                                                                                                                                                                                                                                                                                                                                                                                                                                               | Vacuum suitable:                          | Yes                                              |  |
| Suitable breath / respiratory protection:  Pressure eliminator:  No  Hydraulics:  No  Pneumatics:  Yes  Standard product:  No                                                                                                                                                                                                                                                                                                                                                                                                                                                                                                                                                                                                                                                                                                                                                                                                                                                                                                                                                                                                                                                                                                                                                                                                                                                                                                                                                                                                                                                                                                                                                                                                                                                                                                                                                                                                                                                                                                                                                                                                  | Water-resistant:                          | Yes                                              |  |
| Pressure eliminator:  Hydraulics: No Pneumatics: Yes Standard product: No                                                                                                                                                                                                                                                                                                                                                                                                                                                                                                                                                                                                                                                                                                                                                                                                                                                                                                                                                                                                                                                                                                                                                                                                                                                                                                                                                                                                                                                                                                                                                                                                                                                                                                                                                                                                                                                                                                                                                                                                                                                      | Flat-sealing:                             | No                                               |  |
| Pressure eliminator:  Hydraulics: No Pneumatics: Yes Standard product: No                                                                                                                                                                                                                                                                                                                                                                                                                                                                                                                                                                                                                                                                                                                                                                                                                                                                                                                                                                                                                                                                                                                                                                                                                                                                                                                                                                                                                                                                                                                                                                                                                                                                                                                                                                                                                                                                                                                                                                                                                                                      | Suitable breath / respiratory protection: | No                                               |  |
| Pneumatics: Yes Standard product: No                                                                                                                                                                                                                                                                                                                                                                                                                                                                                                                                                                                                                                                                                                                                                                                                                                                                                                                                                                                                                                                                                                                                                                                                                                                                                                                                                                                                                                                                                                                                                                                                                                                                                                                                                                                                                                                                                                                                                                                                                                                                                           |                                           | No                                               |  |
| Pneumatics: Yes Standard product: No                                                                                                                                                                                                                                                                                                                                                                                                                                                                                                                                                                                                                                                                                                                                                                                                                                                                                                                                                                                                                                                                                                                                                                                                                                                                                                                                                                                                                                                                                                                                                                                                                                                                                                                                                                                                                                                                                                                                                                                                                                                                                           | Hydraulics:                               | No                                               |  |
| '                                                                                                                                                                                                                                                                                                                                                                                                                                                                                                                                                                                                                                                                                                                                                                                                                                                                                                                                                                                                                                                                                                                                                                                                                                                                                                                                                                                                                                                                                                                                                                                                                                                                                                                                                                                                                                                                                                                                                                                                                                                                                                                              | 3                                         | Yes                                              |  |
| Mould coupling: No                                                                                                                                                                                                                                                                                                                                                                                                                                                                                                                                                                                                                                                                                                                                                                                                                                                                                                                                                                                                                                                                                                                                                                                                                                                                                                                                                                                                                                                                                                                                                                                                                                                                                                                                                                                                                                                                                                                                                                                                                                                                                                             | Standard product:                         | No                                               |  |
|                                                                                                                                                                                                                                                                                                                                                                                                                                                                                                                                                                                                                                                                                                                                                                                                                                                                                                                                                                                                                                                                                                                                                                                                                                                                                                                                                                                                                                                                                                                                                                                                                                                                                                                                                                                                                                                                                                                                                                                                                                                                                                                                | Mould coupling:                           | No                                               |  |