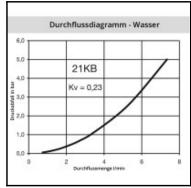

# Description

Plug double shut-off, male thread M 12 x 1,5, nominal diameter 5, <35 bar, brass nickel plated, seal NBR

Mini industrial coupling with the world's most popular profile in this nominal diameter. Above average flow performance for liquid and gaseous medio. Coupling system with single-hand operation. Small dimensions and large band width in materials and valve variants.