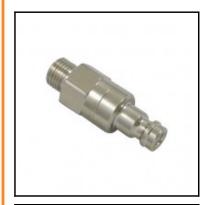

# Datasheet of 21SBAD12MPN Plug with male thread

# Description

Plug double shut-off, male thread M 12 x 1,5, nominal diameter 5, <35 bar, brass nickel plated, seal NBR

Mini industrial coupling with the world's most popular profile in this nominal diameter. Above average flow performance for liquid and gaseous medio. Coupling system with single-hand operation. Small dimensions and large band width in materials and valve variants.