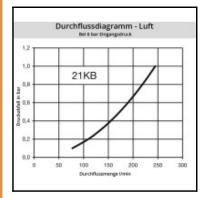

# Description

Plug double shut-off, male thread M 12 x 1,5, nominal diameter 5, <35 bar, brass nickel plated, seal NBR

Mini industrial coupling with the world's most popular profile in this nominal diameter. Above average flow performance for liquid and gaseous medio. Coupling system with single-hand operation. Small dimensions and large band width in materials and valve variants.