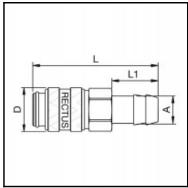

## Description

Quick coupling dry-break double shut-off, hose barb 8mm (5/16), nominal diameter 5, <8 bar, stainless steel AISI 303, seal FKM

Mini industrial coupling with the world's most popular profile in this nominal diameter. Above average flow performance for liquid and gaseous medio. Coupling system with single-hand operation. Small dimensions and large band width in materials and valve variants.