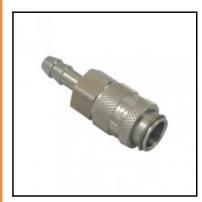

## Description

Quick coupling dry-break double shut-off, hose barb 8mm (5/16), nominal diameter 5, <8 bar, stainless steel AISI 303, seal FKM

Mini industrial coupling with the world's most popular profile in this nominal diameter. Above average flow performance for liquid and gaseous medio. Coupling system with single-hand operation. Small dimensions and large band width in materials and valve variants.