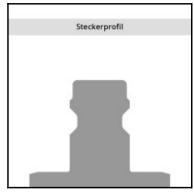

## Description

Quick coupling dry-break double shut-off, hose barb 8mm (5/16), nominal diameter 5, <8 bar, stainless steel AISI 303, seal FKM

Mini industrial coupling with the world's most popular profile in this nominal diameter. Above average flow performance for liquid and gaseous medio. Coupling system with single-hand operation. Small dimensions and large band width in materials and valve variants.