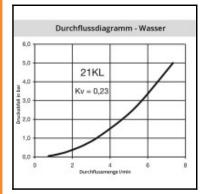

## Description

Quick coupling dry-break double shut-off, hose barb 8mm (5/16), nominal diameter 5, <8 bar, stainless steel AISI 303, seal FKM

Mini industrial coupling with the world's most popular profile in this nominal diameter. Above average flow performance for liquid and gaseous medio. Coupling system with single-hand operation. Small dimensions and large band width in materials and valve variants.